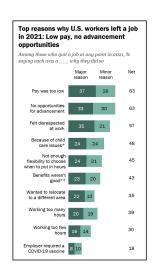

### THEN THERE'S THE GREAT RESIGNATION

- The elevated rate at which US workers quit their jobs starting Spring 2021 amid strong labor demand and low unemployment
  - Some economists feel it won't last into the Fall By July 2022, more than 24,000 workers in the U.S. tech sector laid off in mass job cuts
  - Some feel it's here to stay <u>Gartner</u> study shows job turnover is 20% higher in new remote/hybrid world
  - Regardless, when it comes to the concept of work, people are putting themselves first

Top Reasons Why U.S.
Workers Left A Job In 2021:
Low Pay, No Advancement
Opportunities