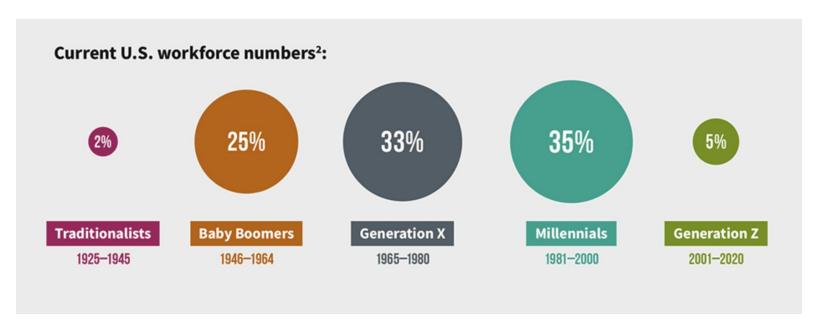

#### FIVE GENERATIONS IN THE WORKFORCE

https://www.purdueglobal.edu/education-partnerships/generational-workforce-differences-infographic/#:~:text=For%20the%20first%20time%20in,Boomers%E2%80%94born%201946%20to%201964