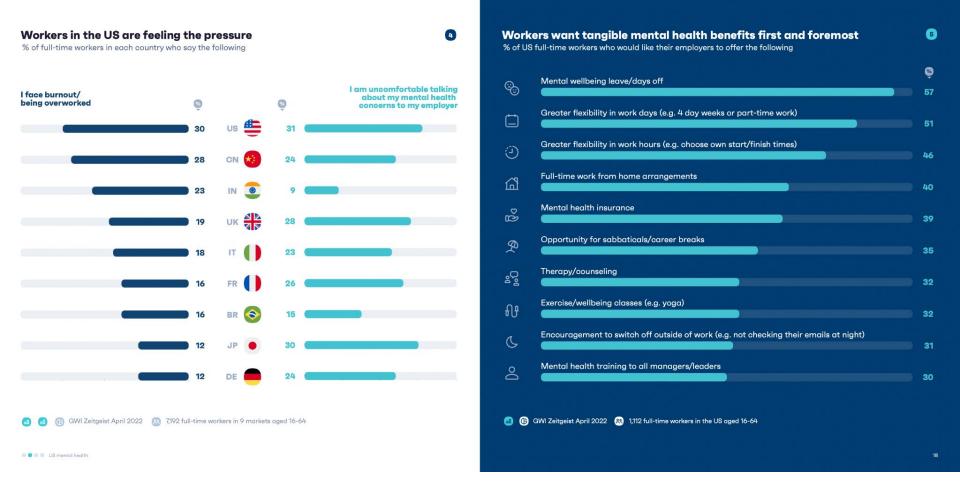

# STRATEGY: COMPENSATION AND BENEFITS

- Benefits That Matter To Employees Importance To Their Life (Aside From Healthcare)
  - Generous Paid Time Off
  - Remote And Flexible Work Options
  - Paid Family Leave
  - Mental Health Coverage/Options eg. Pinsideout@Pinterest
  - Newer categories like Wellness, Fitness, Technology
- It's about time and flexibility