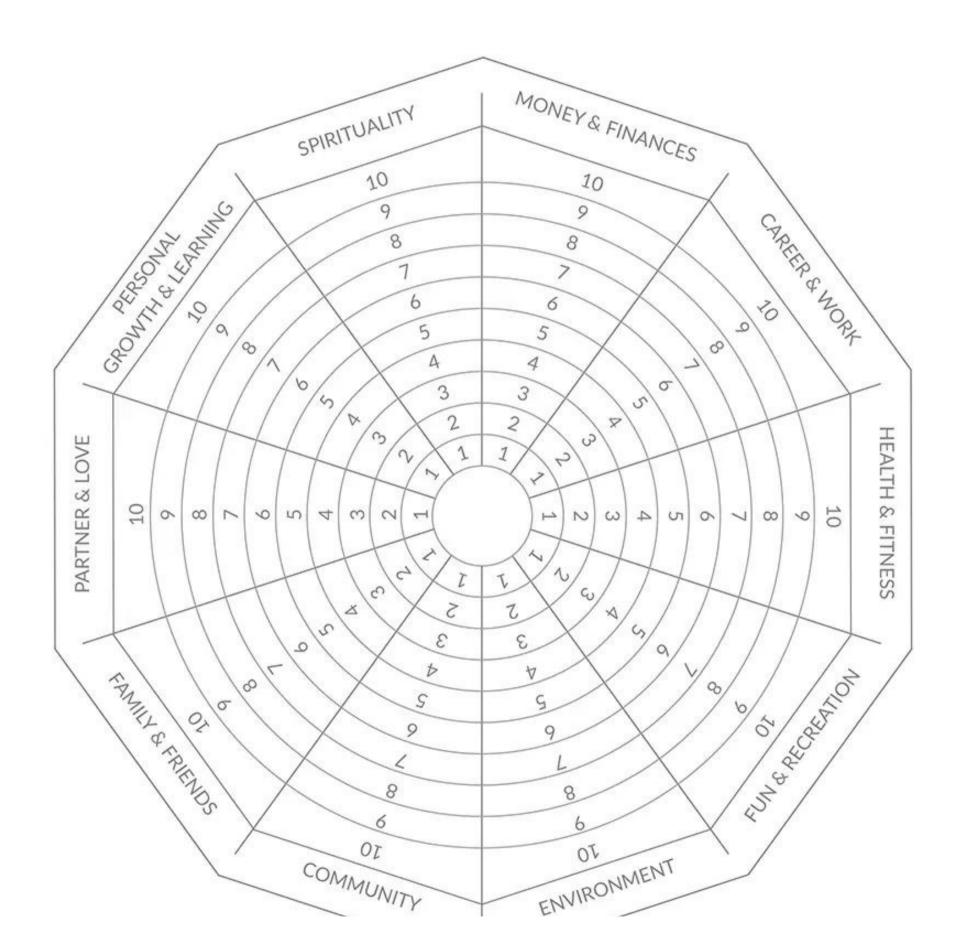

## THE WHEEL

OF LIFE

"The Wheel of Life", is a highly effective tool to help individuals improve their overall life balance. Rank your level of satisfaction with each life area by drawing a connecting line. It quickly identifies the areas in life to which you may want to devote more time and energy to, or the wheel can bring attention to areas for you to consider adjusting.

## My Wheel Of Life

## <u>Instructions / Pre-Work for Workshop</u>

The Wheel of Life is a highly effective tool to help individuals improve your overall life balance.

- Place a dot on the number in each category that shows your Level of Satisfaction
- 2 A score of 1 indicates that you are not satisfied at all and a score of 10 means you are highly satisfied.
- Connect the dots to score