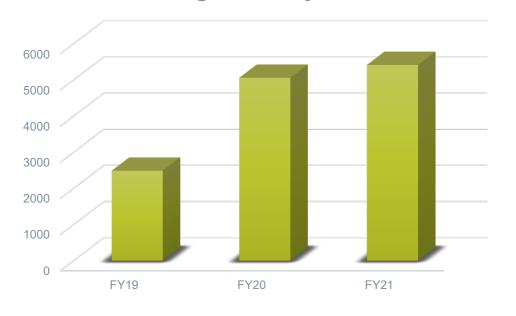

#### **CHAPTER UPDATES**

- 188 events since April 1, 2021
   (94% to FY21 goal)
  - Need 12 more events before 4/1/22 to meet FY21 goal.
- Of 188-chapter events executed and scheduled, 56 are in-person gatherings (30% of all events)
- Chapter event registrations:
  - FY20 = 5,062
  - FY21 = 5,417
- Chapters in development:
  - Missouri
  - Louisiana
  - Los Angeles
  - San Diego revisit in 2023

#### **Registrants by FY**