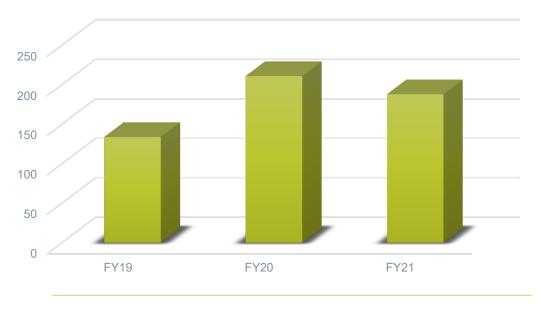

#### **CHAPTER UPDATES**

- 188 events since April 1, 2021
   (94% to FY21 goal)
  - Need 12 more events before 4/1/22 to meet FY21 goal.
- Of 188-chapter events executed and scheduled, 56 are in-person gatherings (30% of all events)
- Chapter event registrations:
  - FY20 = 5,062
  - FY21 = 5,417
- Chapters in development:
  - Missouri
  - Louisiana
  - Los Angeles
  - San Diego revisit in 2023

#### **Events by FY**