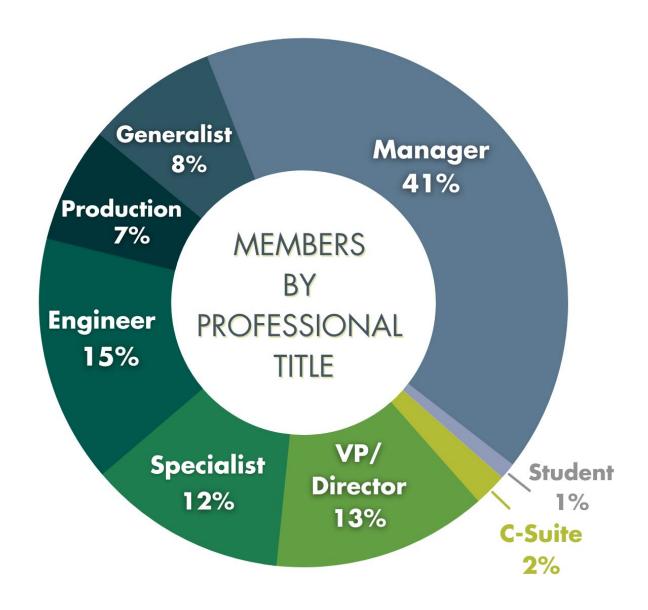

## 10,861 Current Members

**908** Individual Professionals

9,814 Corporate Professionals

**60** Students

**55** Professional PLUS

10 WiM + SME Students

14 WiM + AME Professionals