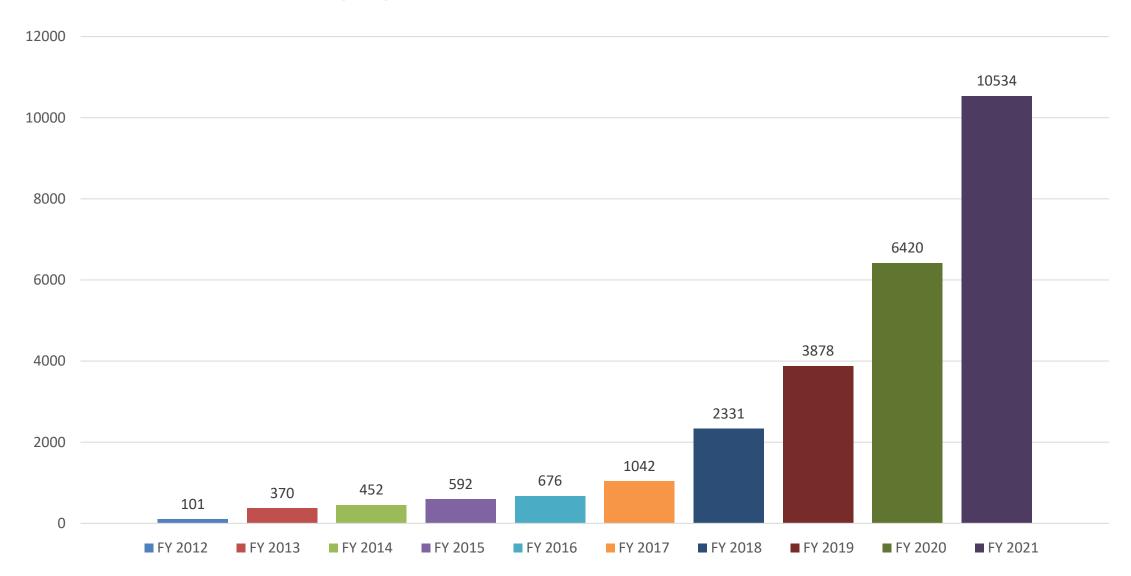

le & Membership Roster                                                                              | Third or fourth week of each month. |
| CUA DEFENIX                                                                                                              |                                     |

#### **QUARTERLY**

**Virtual Check-Ins with WiM National** 

#### **ANNUALLY**

**Chapter Leader Workshop at SUMMIT** 

**WiM National Visit** 

## MEMBERSHIP UPDATES

## 10,861 Current Members

**908** Individual Professionals

9,814 Corporate Professionals

**60** Students

**55** Professional PLUS

10 WiM + SME Students

14 WiM + AME Professionals



## **CORPORATE MEMBERSHIP GROWTH**

FY2014 - FY2021 \*as of 12/31/21



## INDIVIDUAL MEMBERSHIP GROWTH

FY2012 - FY2021 \*as of 12/31/21



## **NEWEST WIM CORPORATE MEMBERS**

Since January 1, 2022

| Charter Manufacturing       | Wisconsin      |  |
|-----------------------------|----------------|--|
| Dow, Inc                    | Michigan       |  |
| Hologic                     | Massachusetts  |  |
| Form Energy                 | Massachusetts  |  |
| Relativity Space            | California     |  |
| Argent International        | Michigan       |  |
| Augury                      | New York       |  |
| Molson Coors                | Wisconsin      |  |
| Argent Tape and Label, Inc. | Michigan       |  |
| Kymera International        | North Carolina |  |
| Amgen                       | Kentucky       |  |
| Tektronix                   | Oregon         |  |

| Salvagnini                 | Ohio           |
|------------