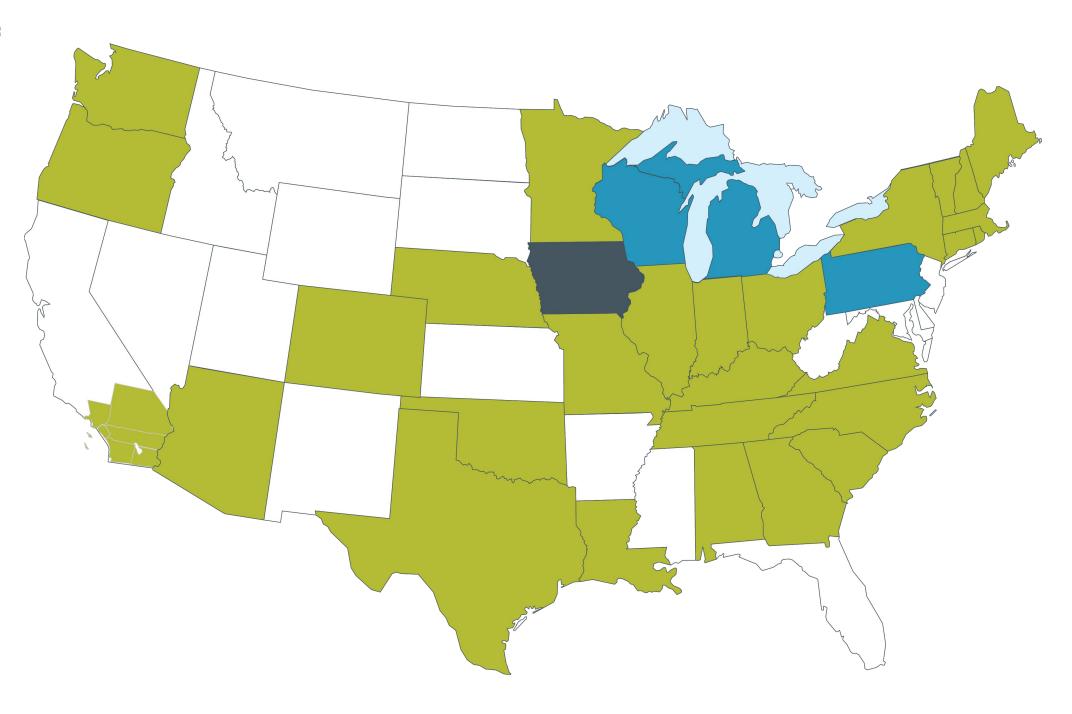

### CHAPTER PERFORMANCE UPDATES

Events Scheduled April 1, 2023 - March 31, 2024 =

320

- 128% to goal of 250 events
- 5,384 attendees from 2,442 companies

Chapter Revenue (as of 11/30/23) =

\$277,573.02

- 139% to goal of \$200,000.00
- + \$113,000 from same period in FY22

Chapter Expenses (as of 11/30/23) =

\$153,718.48

- 88% to goal of \$175,000
- +\$50,000.00 from same period in FY22