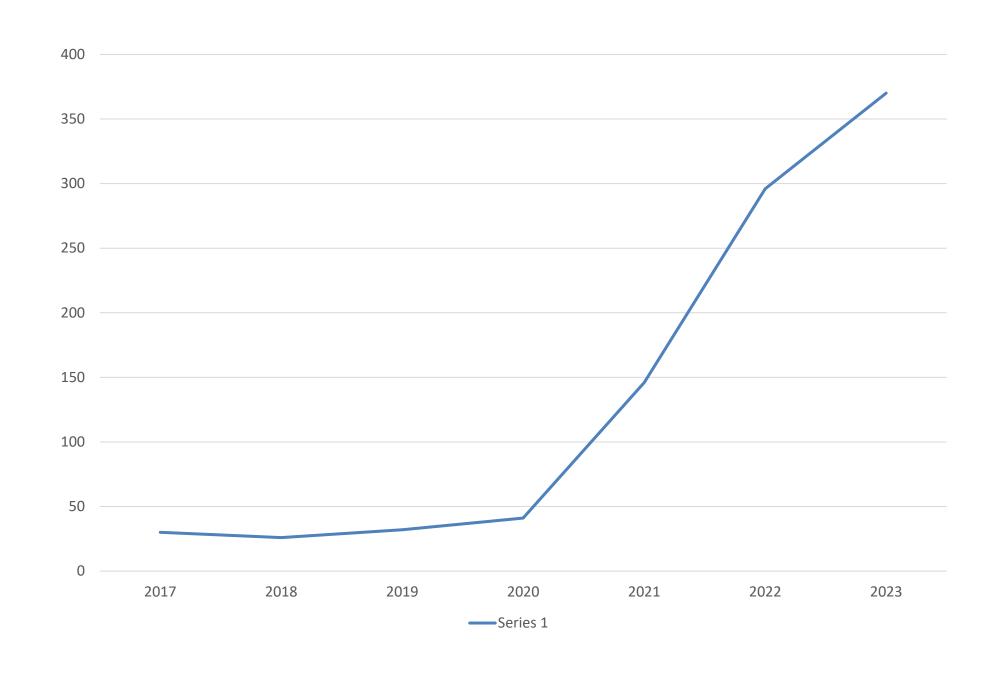

# WIMEF PROGRAM GROWTH

The WiM Education Foundation has experienced 1,000% growth in our three cohort-based programs - from 30 participants in 2017 to 370 in 2023.

In these six years, 941 women have graduated from our programs with continued growth expected in 2024.