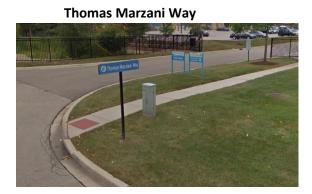

Jel Sert is located at 501 Conde Street, West Chicago, IL 60185.

From Route 59/Neltnor Blvd, turn West onto Conde Street and take this down to the first side street, Thomas Marzani Way, and turn right. Thomas Marzani is a one-way street.

Once on Conde Street, turn Left onto Thomas Marzani Way and make a quick right into the Training Center Parking Lot. If there is no parking available, there is additional parking across the street.

A member of the Jel Sert staff will meet you at the Training Center Door.