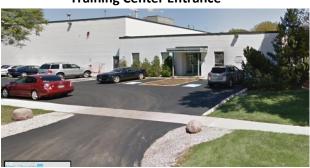

Once on Conde Street, turn Left onto Thomas Marzani Way and make a quick right into the Training Center Parking Lot. If there is no parking available, there is additional parking across the street.

A member of the Jel Sert staff will meet you at the Training Center Door.

**Training Center Entrance**