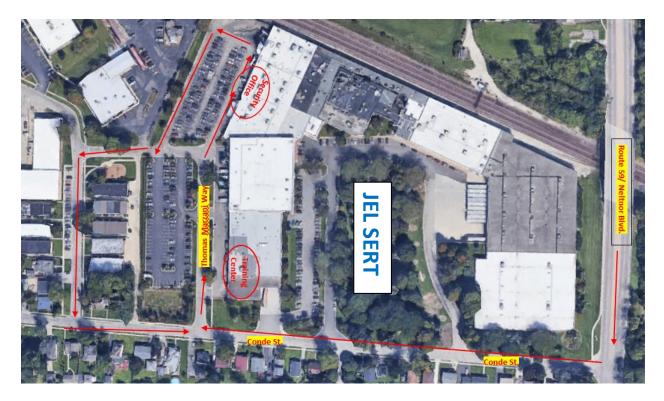

Jel Sert is located at 501 Conde Street, West Chicago, IL 60185.

From Route 59/Neltnor Blvd, turn West onto Conde Street and take this down to the first side street, Thomas Marzani Way, and turn right. Thomas Marzani is a one-way street.

You will need to go down through the second gate and then you will see our Security Office on your right-hand side, just past the employee entrance. Visitor parking is just past the Security Office.

Please check in with Security, receive your visitors' badge and then you will need to get back into your car and drive around the block to our Training Center.

To get to the Training Center, pull around the parking lot and turn right upon exiting. You will go past a large gate. At the first street, Clayton Street, turn Left. Take this down to Conde Street and turn Left again.

Once on Conde Street, turn Left onto Thomas Marzani Way and make a quick right into the Training Center Parking Lot. If there is no parking available, there is additional parking across the street.

A member of the Jel Sert staff will meet you at the Training Center Door.