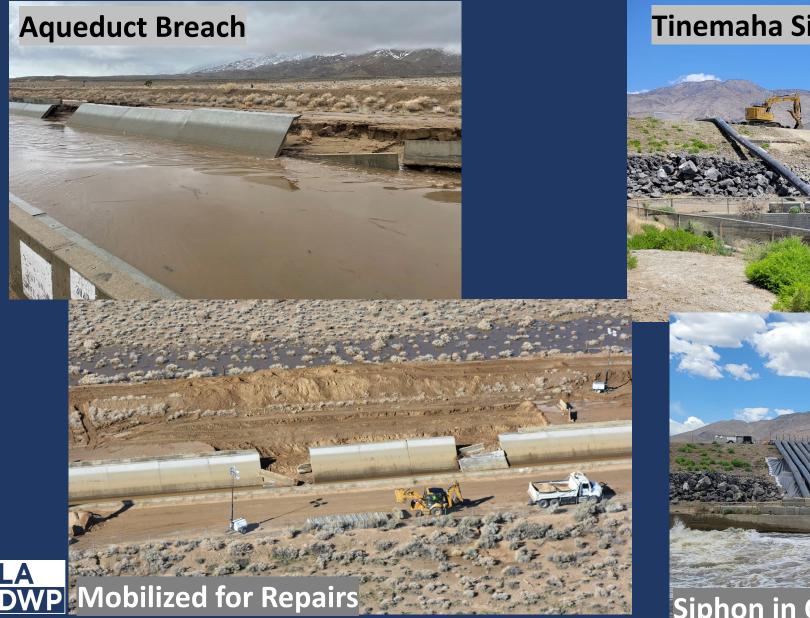

### **Emergency Actions Needed Along the Los Angeles Aqueduct**

#### Siphon in Operation