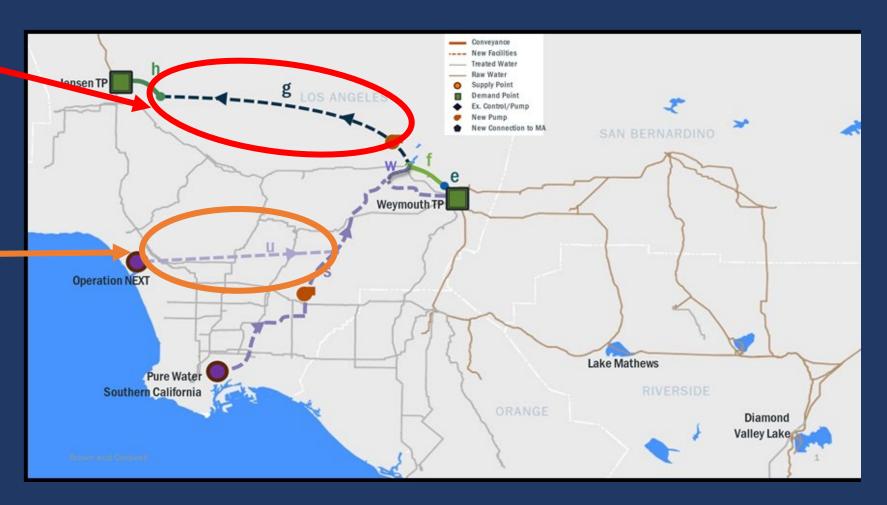

### **Operation NEXT Alternatives**

## Regional Conveyance and System Integration Improve Supply Reliability and Resiliency

- Interconnected Regional Conveyance to eliminate isolated shortages and reliability disparity
- LADWP Operation NEXT integration with Metropolitan for regional distribution of local supply, and operational flexibility and system resiliency

**Operation NEXT Master Plan in Progress** 