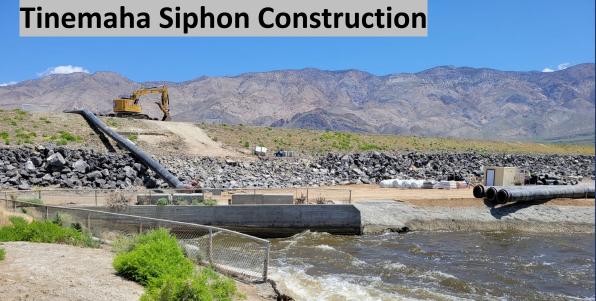

### **Emergency Actions Needed Along the Los Angeles Aqueduct**

#### Siphon in Operation