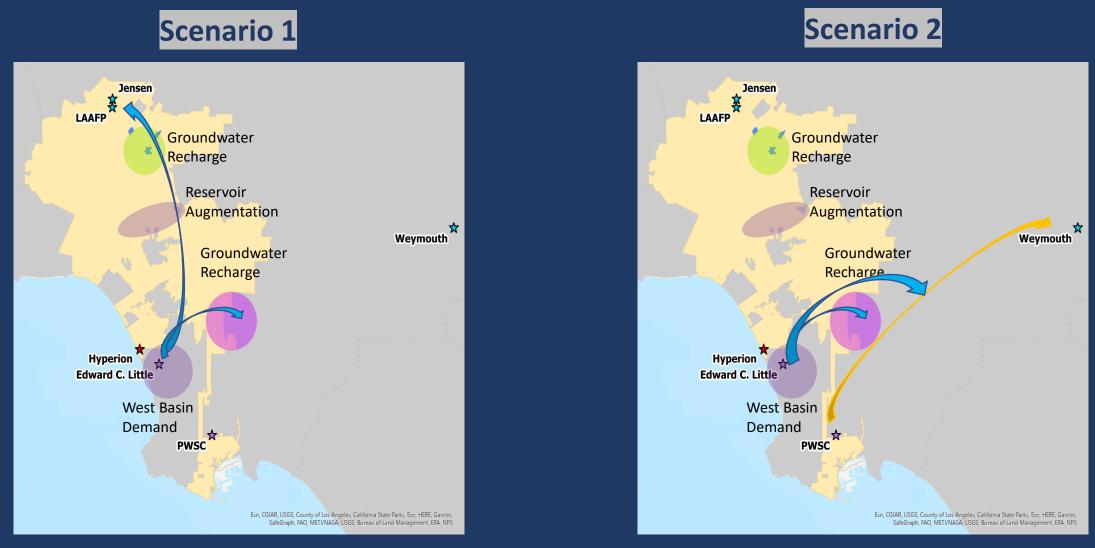

### **Operation NEXT Alternatives**

## Regional Conveyance and System Integration Improve Supply Reliability and Resiliency

- Interconnected Regional Conveyance to eliminate isolated shortages and reliability disparity
- LADWP Operation NEXT integration with Metropolitan for regional distribution of local supply, and operational flexibility and system resiliency