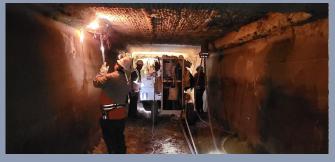

### **Emergency Actions Needed Along the Los Angeles Aqueduct**

#### Siphon in Operation