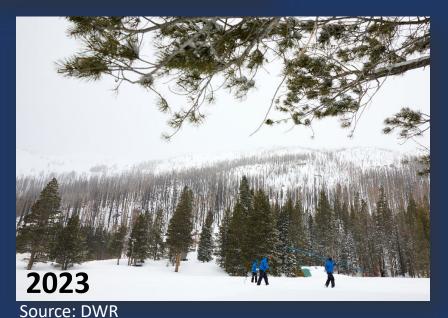

## Conditions Shift From Extreme Dry to Extreme Wet: Adapting to New Hydrologic Extremes

Source: DWR

Source: NOAA