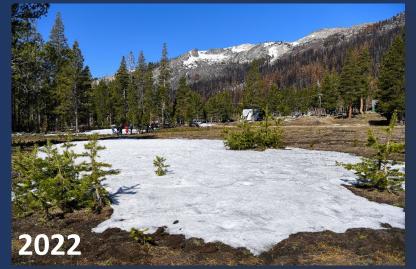

## Conditions Shift From Extreme Dry to Extreme Wet: Adapting to New Hydrologic Extremes

Source: DWR

Source: NOAA