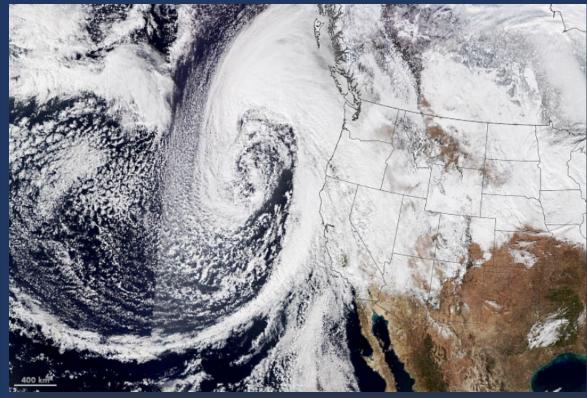

## Conditions Shift From Extreme Dry to Extreme Wet: Adapting to New Hydrologic Extremes

Source: DWR

Source: NOAA