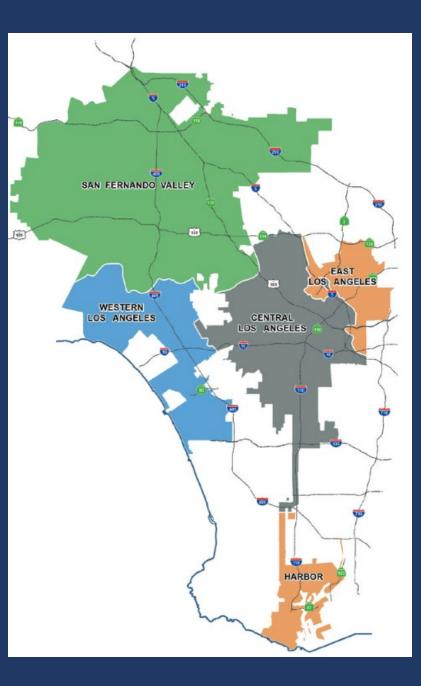

# LADWP Today

- Provide water and power to 4 million people every day
- Serve drinking water and recycled water to an area of approximately 473 sq. mi.
- Approx. 448 million gallons of water delivered per day 500,000 acre-feet per year
- Over 739,000 active service connections, 7,341 miles of pipe