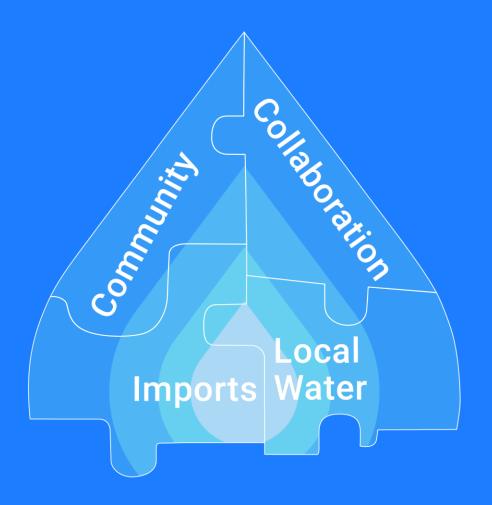

## SOCAL'S THREE AQUEDUCTS

01. Los Angeles Aqueduct

## SOCAL'S THREE AQUEDUCTS

02. Colorado River Aqueduct

## SOCAL'S THREE AQUEDUCTS

03. SWP's California Aqueduct

Recycling

## SOCAL'S FOURTH "AQUEDUCT"

Conservation

Stormwater Capture