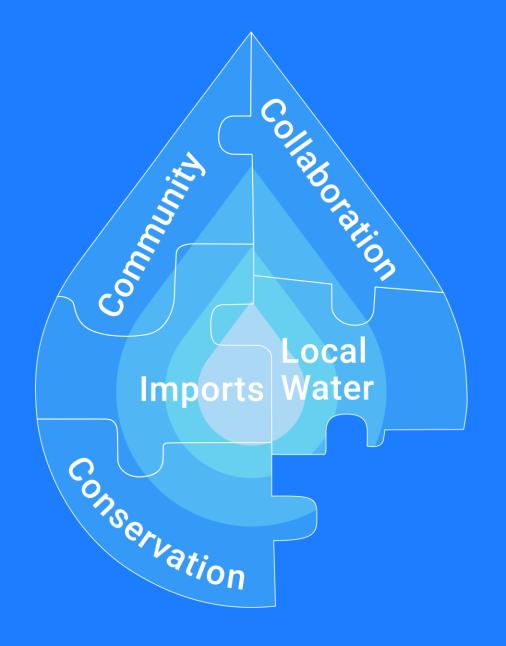

## SOCAL'S THREE AQUEDUCTS

01. Los Angeles Aqueduct

## SOCAL'S THREE AQUEDUCTS

02. Colorado River Aqueduct

## SOCAL'S THREE AQUEDUCTS

03. SWP's California Aqueduct

Recycling

## SOCAL'S FOURTH "AQUEDUCT"

Conservation

Stormwater Capture