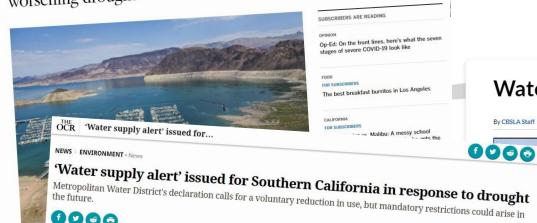

By Henry Fountain

0000

Southern California water officials declare supply alert amid worsening drought

#### Water Supply Alert Issued For SoCal As Drought Worsens

By CBSLA Staff August 17, 2021 at 6:51 pm Filed Under: california, Drought, Metropolitan Water District, water

Metropolitan Launches Multilingual Outreach Campaign