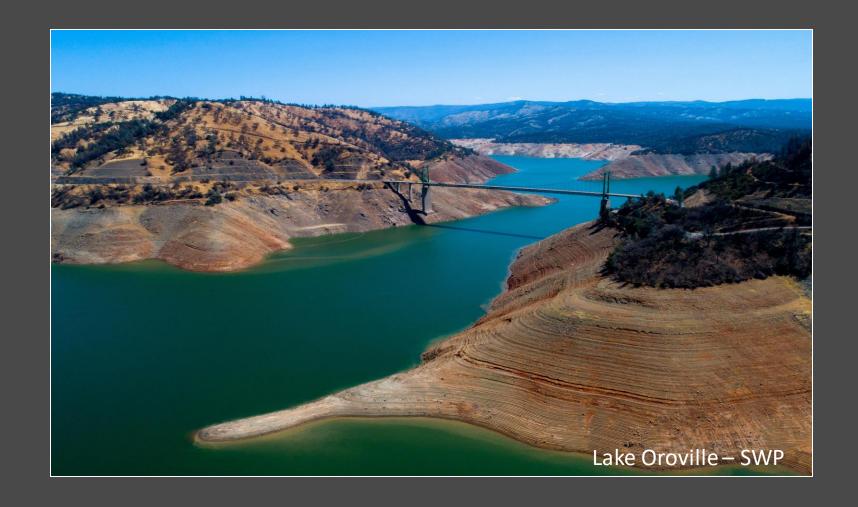

N CALIFORNIA









































## One • Water

THE METROPOLITAN WATER DISTRICT of SOUTHERN CALIFORNIA















Extreme Weather | LIVE Flooding in New York LIVE Recovery in Louisiana Track Power Outages Photos: Ida's Aftermath Caldor Fire Evacuation

### In a First, U.S. Declares Shortage on Colorado River, Forcing Water Cuts

Arizona farmers will take the initial brunt, but wider reductions loom as climate change continues to affect flows into the river.





Years of drought have severely depleted the reservoirs that feed the Colorado River, and deeper restrictions on water use are expected. "Additional actions will likely be necessary in the very near future," a senior official said. Patrick T. Fallon/Agence France-Presse — Getty Images

By Henry Fountain











0000

Southern California water officials declare supply alert amid worsening drought





#### Water Supply Alert Issued For SoCal As Drought Worsens

By CBSLA Staff August 17, 2021 at 6:51 pm Filed Under: california, Drought, Metropolitan Water District, water













Metropolitan Launches Multilingual Outreach Campaign



Este no es tu primer rodeo.

Trabajemos juntos para **ahorrar aún** más agua.









este

La sequía está de regreso. Ya sabemos que hacer.







# One • Water

THE METROPOLITAN WATER DISTRICT of SOUTHERN CALIFORNIA













































# One • Water

THE METROPOLITAN WATER DISTRICT of SOUTHERN CALIFORNIA



Our Mulholland Moment



## SOCAL'S THREE AQUEDUCTS

01. Los Angeles Aqueduct





## SOCAL'S THREE AQUEDUCTS

02. Colorado