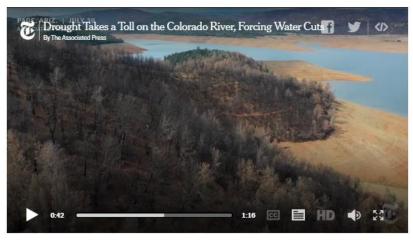

### In a First, U.S. Declares Shortage on Colorado River, Forcing Water Cuts

Arizona farmers will take the initial brunt, but wider reductions loom as climate change continues to affect flows into the river.

Years of drought have severely depleted the reservoirs that feed the Colorado River, and deeper restrictions on water use are expected. "Additional actions will likely be necessary in the very near future," a senior official said. Patrick T. Fallon/Agence France-Presse — Getty Images

By Henry Fountain

0000

Southern California water officials declare supply alert amid worsening drought