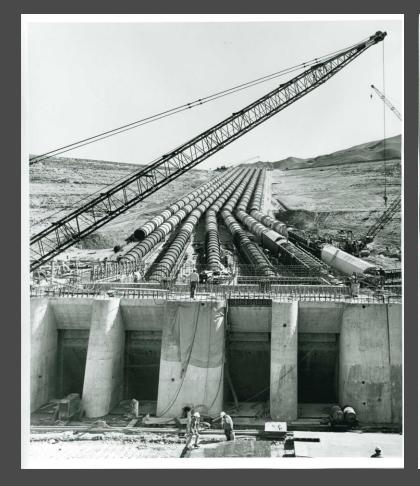

### URBAN WATER INSTITUTE Keynote Speaker: Adel Hagekhalil

## One • Water

THE METROPOLITAN WATER DISTRICT of SOUTHERN CALIFORNIA









































## One • Water

THE METROPOLITAN WATER DISTRICT of SOUTHERN CALIFORNIA















Extreme Weather | LIVE Flooding in New York LIVE Recovery in Louisiana Track Power Outages Photos: Ida's Aftermath Caldor Fire Evacuation

### In a First, U.S. Declares Shortage on Colorado River, Forcing Water Cuts

Arizona farmers will take the initial brunt, but wider reductions loom as climate change continues to affect flows into the river.





Years of drought have severely depleted the reservoirs that feed the Colorado River, and deeper restrictions on water use are expected. "Additional actions will likely be necessary in the very near future," a senior official said. Patrick T. Fallon/Agence France-Presse — Getty Images

By Henry Fountain











0000

Southern California wa