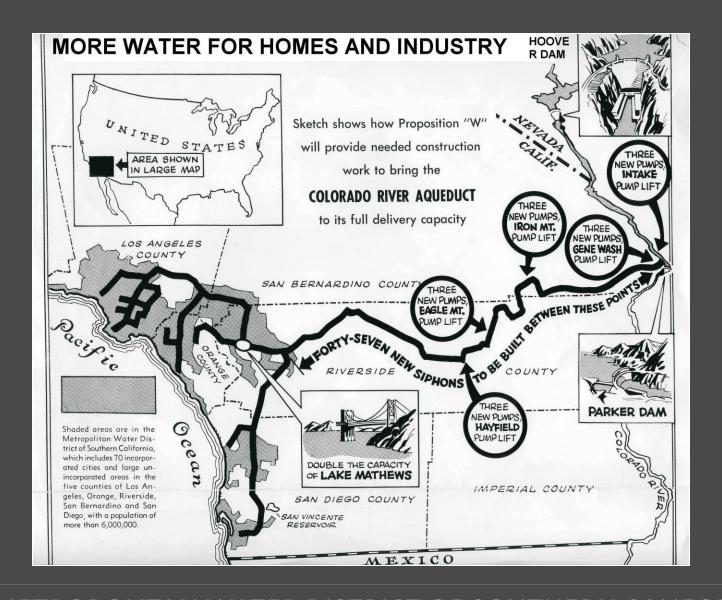

### URBAN WATER INSTITUTE Keynote Speaker: Adel Hagekhalil

## One • Water

THE METROPOLITAN WATER DISTRICT of SOUTHERN CALIFORNIA









































## One • Water

THE METROPOLITAN WATER DISTRICT of SOUTHERN CALIFORNIA















Extreme Weather | LIVE Flooding in New York LIVE Recovery in Louisiana Track Power Outages Photos: Ida's Aftermath Caldor Fire Evacuation

### In a First, U.S. Declares Shortage on Colorado River, Forcing Water Cuts

Arizona farmers will take the initial brunt, but wider reductions loom as climate change continues to affect flows into the river.





Years of drought have severely depleted the reservoirs that feed the Colorado River, and deeper restrictions on water use are expected. "Additional actions will likely be necessary in the very near future," a senior official said. Patrick T. Fallon/Agence France-Presse — Getty Images

By Henry Fountain











0000

Southern C