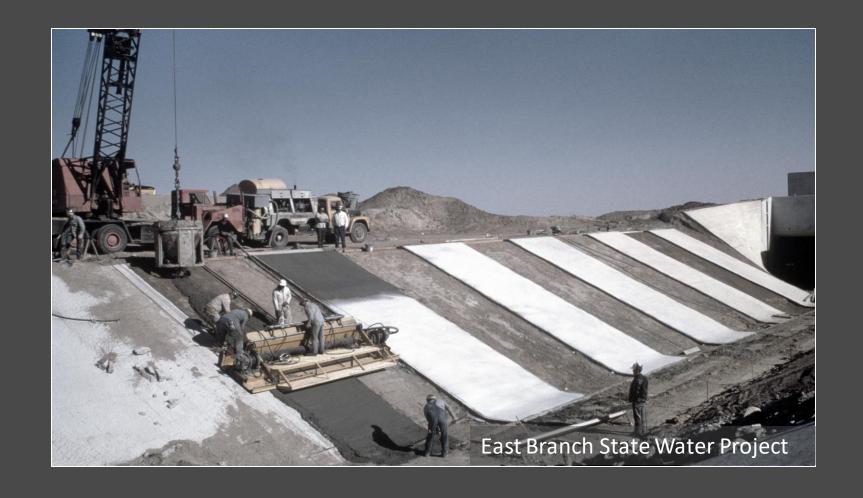

## SOCAL'S THREE AQUEDUCTS

01. Los Angeles Aqueduct

## SOCAL'S THREE AQUEDUCTS

02. Colorado River Aqueduct

## SOCAL'S THREE AQUEDUCTS

03. SWP's California Aqueduct

Recycling