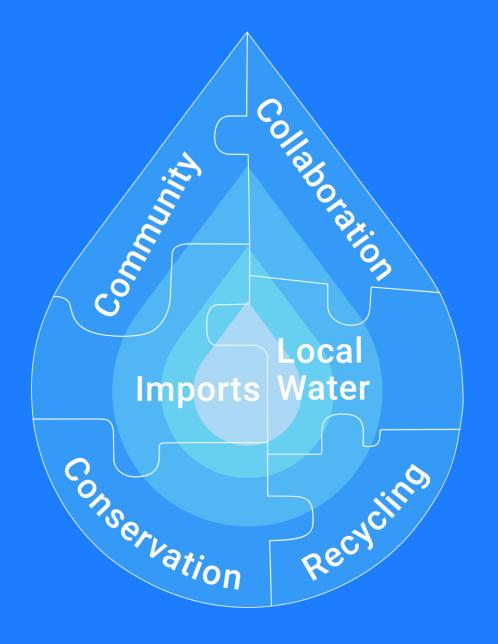

## SOCAL'S THREE AQUEDUCTS

01. Los Angeles Aqueduct

## SOCAL'S THREE AQUEDUCTS

02. Colorado River Aqueduct

## SOCAL'S THREE AQUEDUCTS

03. SWP's California Aqueduct

Recycling

## SOCAL'S FOURTH "AQUEDUCT"

Conservation

Stormwater Capture