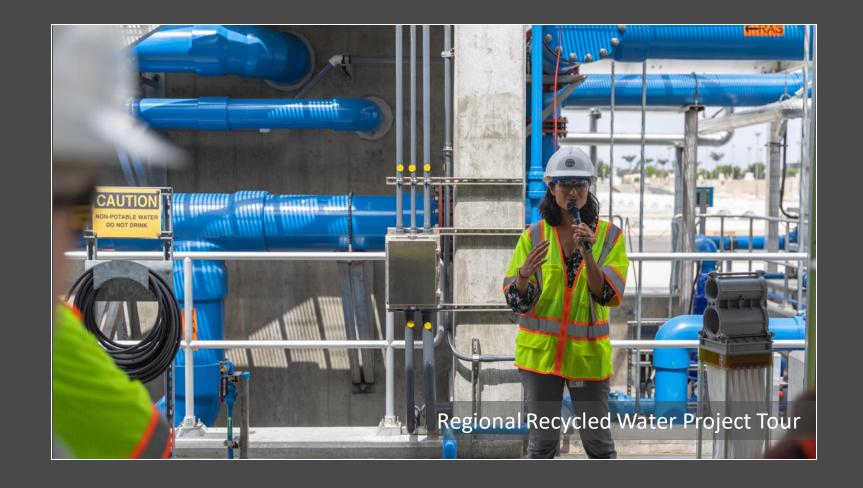

do River, and deeper restrictions on water use are expected. "Additional actions will likely be necessary in the very near future," a senior official said. Patrick T. Fallon/Agence France-Presse — Getty Images

By Henry Fountain











0000

Southern California water officials declare supply alert amid worsening drought





#### Water Supply Alert Issued For SoCal As Drought Worsens

By CBSLA Staff August 17, 2021 at 6:51 pm Filed Under: california, Drought, Metropolitan Water District, water













Metropolitan Launches Multilingual Outreach Campaign



Este no es tu primer rodeo.

Trabajemos juntos para **ahorrar aún** más agua.









este

La sequía está de regreso. Ya sabemos que hacer.







# One • Water

THE METROPOLITAN WATER DISTRICT of SOUTHERN CALIFORNIA













































# One • Water

THE METROPOLITAN WATER DISTRICT of SOUTHERN CALIFORNIA



Our Mulholland Moment



## SOCAL'S THREE AQUEDUCTS

01. Los Angeles Aqueduct





## SOCAL'S THREE AQUEDUCTS

02. Colorado River Aqueduct





## SOCAL'S THREE AQUEDUCTS

03. SWP's California Aqueduct



Recycling

## SOCAL'S FOURTH "AQUEDUCT"

Conservation



Stormwater Capture



# One • Water

THE METROPOLITAN WATER DISTRICT of SOUTHERN CALIFORNIA

August 19, 2021

The Honorable Gavin Newsom Governor, State of California State Capitol, First Floor Sacramento, CA 95814

The Honorable Toni Atkins Senate President pro Tempore State Capitol, Room 205 Sacramento, CA 95814

The Honorable Anthony Rendon Speaker of the Assembly State Capitol, Room 219 Sacramento, CA 95814

Re: Drought R