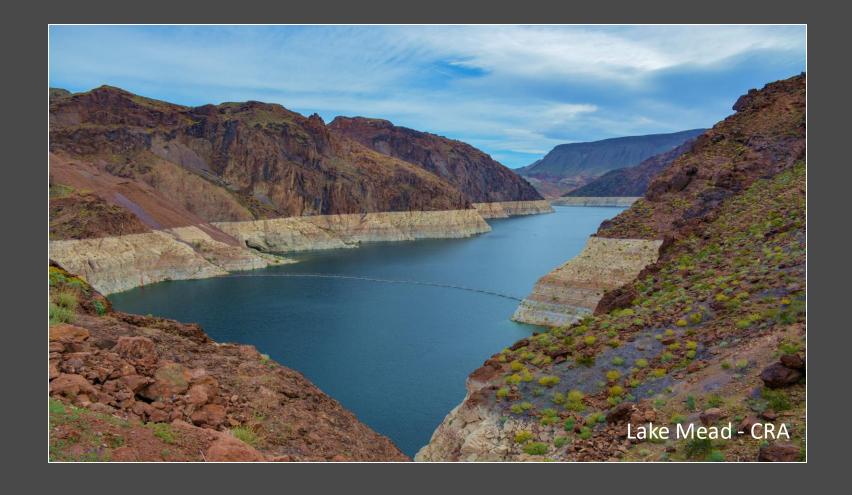

### URBAN WATER INSTITUTE Keynote Speaker: Adel Hagekhalil

## One • Water

THE METROPOLITAN WATER DISTRICT of SOUTHERN CALIFORNIA









































## One • Water

THE METROPOLITAN WATER DISTRICT of SOUTHERN CALIFORNIA















Extreme Weather | LIVE Flooding in New York LIVE Recovery in Louisiana Track Power Outages Photos: Ida's Aftermath Caldor Fire Evacuation

### In a First, U.S. Declares Shortage on Colorado River, Forcing Water Cuts

Arizona farmers will take the initial brunt, but wider reductions loom as climate change continues to affect flows into the river.





Years of drought have severely depleted the reservoirs that feed the Colorado River, and deeper restrictions on water use are expected. "Additional actions will likely be necessary in the very near future," a senior official said. Patrick T. Fallon/Agence France-Presse — Getty Images

By Henry Fountain











0000

Southern California water officials declare supply alert amid worsening drought





#### Water Supply Alert Issued For