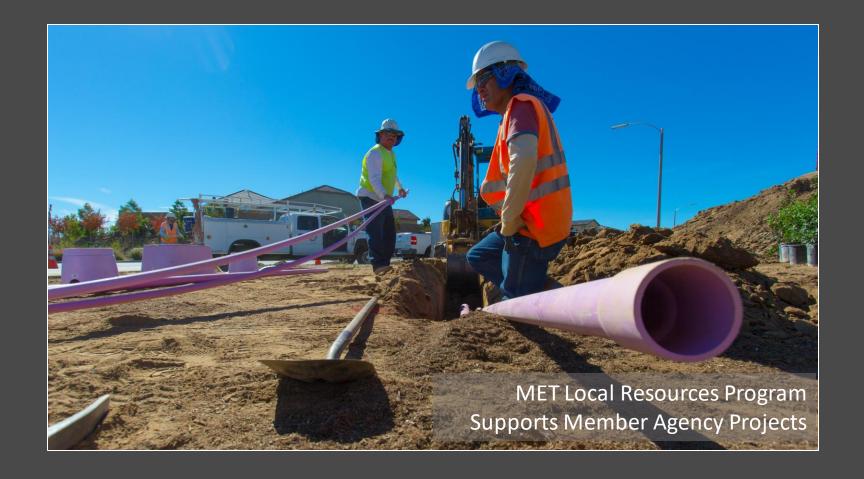

iver, and deeper restrictions on water use are expected. "Additional actions will likely be necessary in the very near future," a senior official said. Patrick T. Fallon/Agence France-Presse — Getty Images

By Henry Fountain











0000

Southern California water officials declare supply alert amid worsening drought





#### Water Supply Alert Issued For SoCal As Drought Worsens

By CBSLA Staff August 17, 2021 at 6:51 pm Filed Under: california, Drought, Metropolitan Water District, water













Metropolitan Launches Multilingual Outreach Campaign



Este no es tu primer rodeo.

Trabajemos juntos para **ahorrar aún** más agua.









este

La sequía está de regreso. Ya sabemos que hacer.







# One • Water

THE METROPOLITAN WATER DISTRICT of SOUTHERN CALIFORNIA













































# One • Water

THE METROPOLITAN WATER DISTRICT of SOUTHERN CALIFORNIA



Our Mulholland Moment



## SOCAL'S THREE AQUEDUCTS

01. Los Angeles Aqueduct





## SOCAL'S THREE AQUEDUCTS

02. Colorado River Aqueduct





## SOCAL'S THREE AQUEDUCTS

03. SWP's California Aqueduct



Recycling

## SOCAL'S FOURTH "AQUEDUCT"

Conservation



Stormwater Capture



# One • Water

THE METROPOLITAN WATER DISTRICT of SOUTHERN CALIFORNIA

August 19, 2021

The Honorable Gavin Newsom Governor, State of California State Capitol, First Floor Sacramento, CA 95814

The Honorable Toni Atkins Senate President pro Tempore State Capitol, Room 205 Sacramento, CA 95814

The Honorable Anthony Rendon Speaker of the Assembly State Capitol, Room 219 Sacramento, CA 95814

Re: Drought Relie