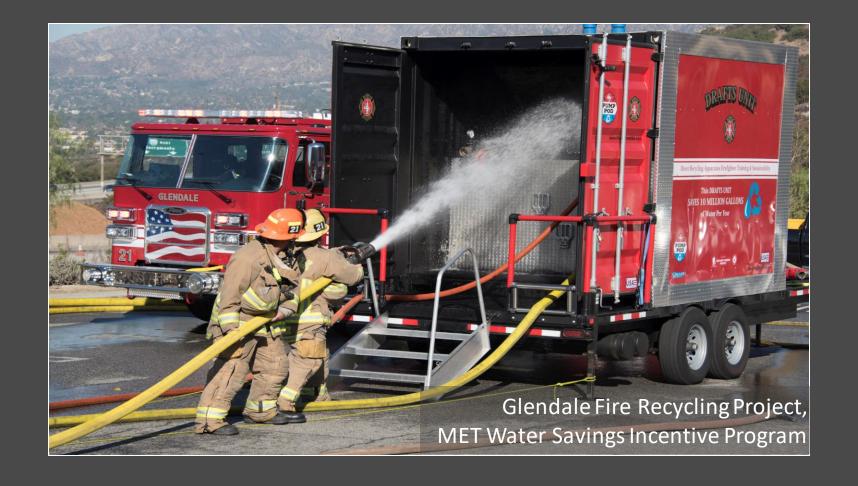

d deeper restrictions on water use are expected. "Additional actions will likely be necessary in the very near future," a senior official said. Patrick T. Fallon/Agence France-Presse — Getty Images

By Henry Fountain











0000

Southern California water officials declare supply alert amid worsening drought





#### Water Supply Alert Issued For SoCal As Drought Worsens

By CBSLA Staff August 17, 2021 at 6:51 pm Filed Under: california, Drought, Metropolitan Water District, water













Metropolitan Launches Multilingual Outreach Campaign



Este no es tu primer rodeo.

Trabajemos juntos para **ahorrar aún** más agua.









este

La sequía está de regreso. Ya sabemos que hacer.







# One • Water

THE METROPOLITAN WATER DISTRICT of SOUTHERN CALIFORNIA













































# One • Water

THE METROPOLITAN WATER DISTRICT of SOUTHERN CALIFORNIA



Our Mulholland Moment



## SOCAL'S THREE AQUEDUCTS

01. Los Angeles Aqueduct





## SOCAL'S THREE AQUEDUCTS

02. Colorado River Aqueduct





## SOCAL'S THREE AQUEDUCTS

03. SWP's California Aqueduct



Recycling

## SOCAL'S FOURTH "AQUEDUCT"

Conservation



Stormwater Capture



# One • Water

THE METROPOLITAN WATER DISTRICT of SOUTHERN CALIFORNIA

August 19, 2021

The Honorable Gavin Newsom Governor, State of California State Capitol, First Floor Sacramento, CA 95814

The Honorable Toni Atkins Senate President pro Tempore State Capitol, Room 205 Sacramento, CA 95814

The Honorable Anthony Rendon Speaker of the Assembly State Capitol, Room 219 Sacramento, CA 95814

Re: Drought Relief and Cl