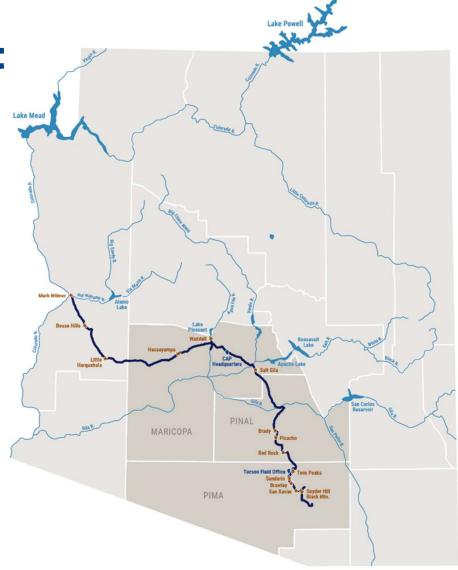

**Central Arizona Project** 

- 336-mile aqueduct stretches from Lake Havasu to Tucson
  - 14 pumping plants lift water nearly 3,000 feet
  - o 10 siphons, 4 tunnels
  - Lake Pleasant, New Waddell Dam and Waddell Pump Generating Plant
- Deliveries began in 1985
- Construction complete in 1993