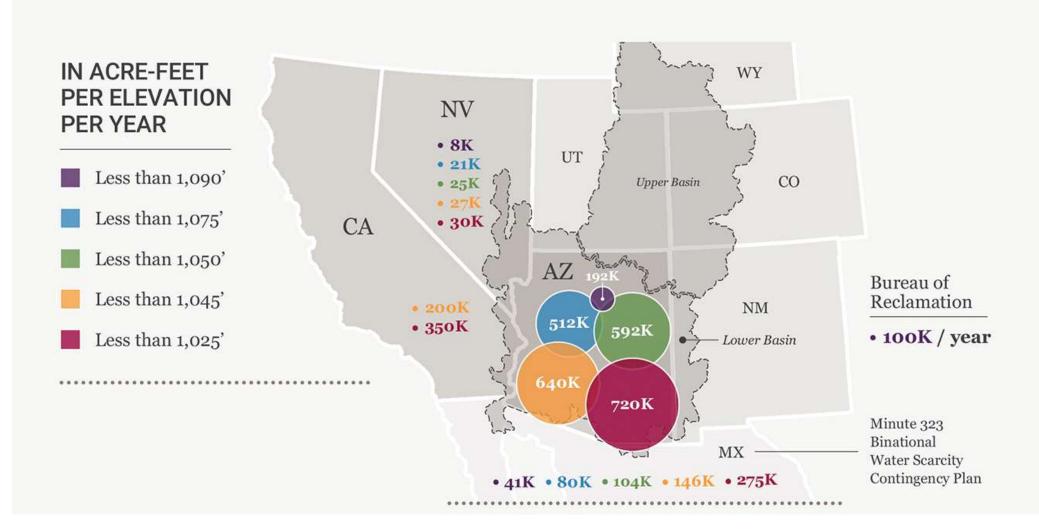

## **Arizona Contributions to 500+ Plan**

- Arizona's target of over 200 KAF in 2022 anticipates participation from both onriver and CAP water users
  - Includes both Tribal and non-tribal participants
    - 30 KAF on-river
    - 193 KAF from CAP water users
- All contributions will directly benefit Lake Mead, through system water or storage, including reduced release of intentionally created surplus (ICS)
- CAP and ADWR are providing funding, and have established guiding principles for Arizona's contributions
  - Voluntary Temporary Compensated