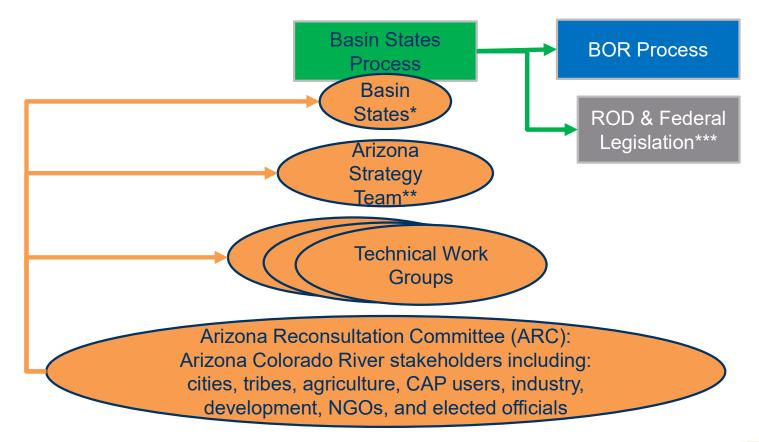

## **Arizona Reconsultation Process**

<sup>\*</sup>By invitation to support the co-Chairs

<sup>\*\*</sup>Requires confidentiality agreement for legal advice and negotiating strategies

<sup>\*\*\*</sup>Federal legislation if necessary