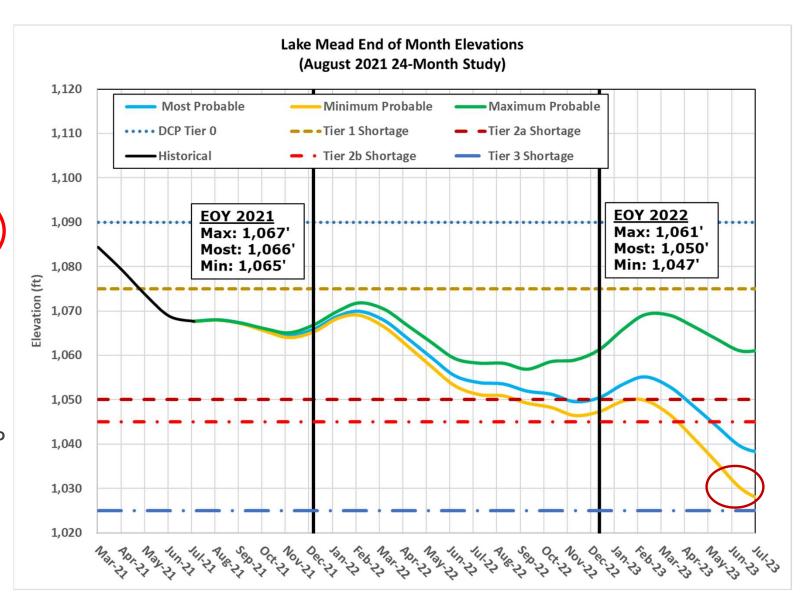

# Mead End of Month Elevations

- August 2021 24-Month Study
- Min Probable scenario shows Mead < 1,030' prompting "1,030 Consultation" per Exhibit 1 to LBDCP (Sec. V.B.2)