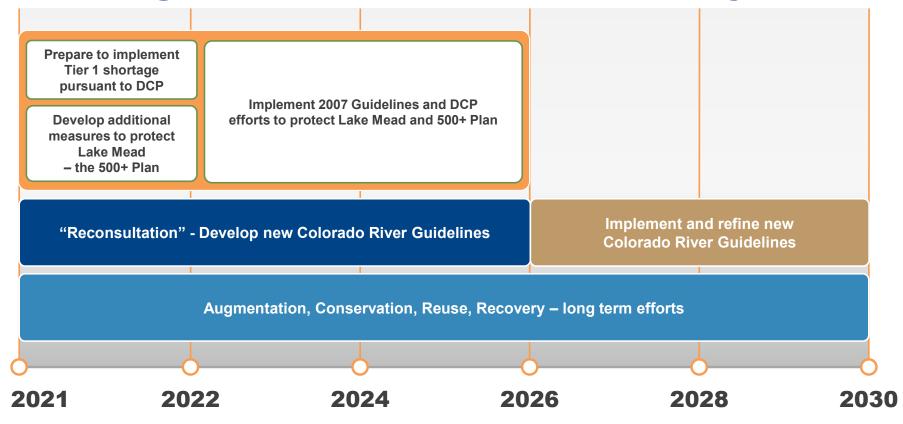

# 2022 AZ Drought Contingency Plan Mitigation

## **Building A Resilient Colorado River System**