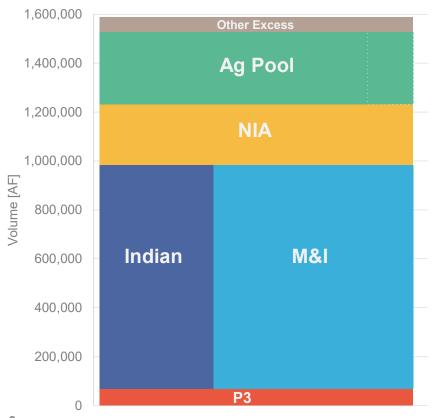

## **CAP Priorities**

## From Highest to Lowest

- P3 Third Priority high priority mainstem water
- Indian/Tribal and M&I/Municipal & Industrial
- NIA Non-Indian Agricultural Pool
- Ag Pool Agricultural Pool
- Other Excess water available after all other priorities are satisfied