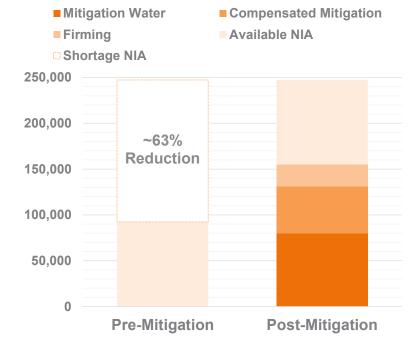

## **NIA Mitigation**

# **CAP Priorities – Tier 1 Shortage**

\* P5/6 reductions accounted for separately.

- 512,000 AF\* Reduction/Contribution
  - o 320,000 AF per 2007 Guidelines
  - 192,000 AF per LBDCP
- Pre-Mitigation Impacts
  - 100% Reduction to Ag Pool
  - ~63% Reduction to NIA Pool
- Tier 2a Shortage 592,000 AF
  - Virtually eliminates NIA Pool