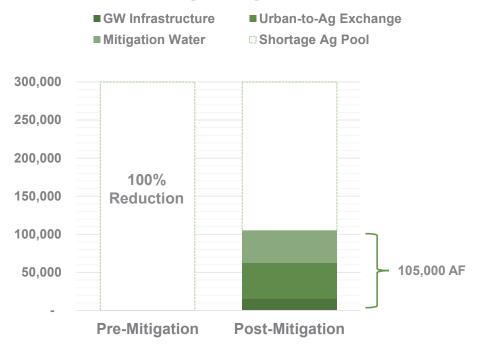

## **Ag Mitigation**

# **CAP Priorities – Tier 1 Shortage**

\* P5/6 reductions accounted for separately.

- 512,000 AF\* Reduction/Contribution
  - o 320,000 AF per 2007 Guidelines
  - 192,000 AF per LBDCP
- Pre-Mitigation Impacts
  - 100% Reduction to Ag Pool
  - ~63% Reduction to NIA Pool
- Tier 2a Shortage 592,000 AF
  - Virtually eliminates NIA Pool