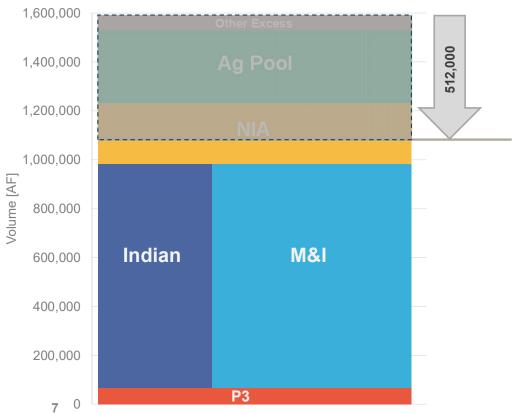

# **CAP Priorities – Tier 1 Shortage**

\* P5/6 reductions accounted for separately.

- 512,000 AF\* Reduction/Contribution
  - o 320,000 AF per 2007 Guidelines
  - 192,000 AF per LBDCP
- Pre-Mitigation Impacts
  - 100% Reduction to Ag Pool
  - ~63% Reduction to NIA Pool
- Tier 2a Shortage 592,000 AF
  - Virtually eliminates NIA Pool