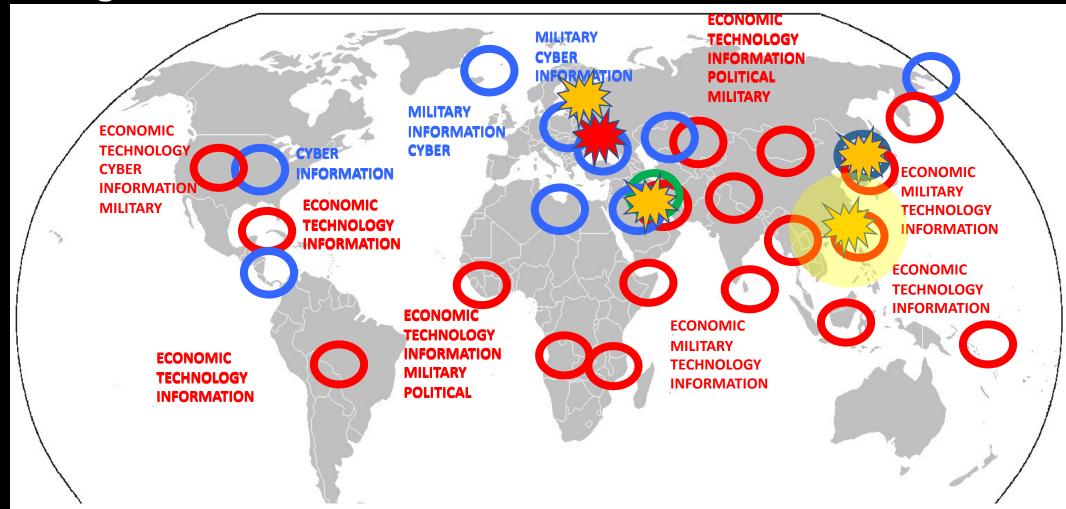

Illustrative, not Authoritative

• Make technology work for you ... Energetics

Make technology work for you ... Automation

2-CT Hawkeye 105mm Mobile Howitzer System

**Caesar 155mm Artillery System** 

The US is contested globally by peer and near peer adversaries and faces dangerous regional flashpoints and ongoing conflicts that challenge the US at speed and scale

Threats posed by China, Russia, and others and insights from recent conflicts and combat underway in Ukraine confirm the imperative for and challenges to long-range fires

Meeting the immediate challenges of range, speed, scale, endurance, survivability, and sustainability, and those to come, requires we proliferate more systems that are