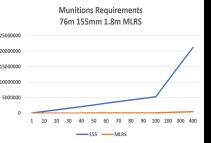

| The law and the la |                   | Part In In |                  |            |  |  |  |
|--------------------------------------------------------------------------------------------------------------------------------------------------------------------------------------------------------------------------------------------------------------------------------------------------------------------------------------------------------------------------------------------------------------------------------------------------------------------------------------------------------------------------------------------------------------------------------------------------------------------------------------------------------------------------------------------------------------------------------------------------------------------------------------------------------------------------------------------------------------------------------------------------------------------------------------------------------------------------------------------------------------------------------------------------------------------------------------------------------------------------------------------------------------------------------------------------------------------------------------------------------------------------------------------------------------------------------------------------------------------------------------------------------------------------------------------------------------------------------------------------------------------------------------------------------------------------------------------------------------------------------------------------------------------------------------------------------------------------------------------------------------------------------------------------------------------------------------------------------------------------------------------------------------------------------------------------------------------------------------------------------------------------------------------------------------------------------------------------------------------------------|-------------------|------------|------------------|------------|--|--|--|
| Category /<br>Munition                                                                                                                                                                                                                                                                                                                                                                                                                                                                                                                                                                                                                                                                                                                                                                                                                                                                                                                                                                                                                                                                                                                                                                                                                                                                                                                                                                                                                                                                                                                                                                                                                                                                                                                                                                                                                                                                                                                                                                                                                                                                                                         | 155mm<br>(294)*** | 60 days*** | MLRS<br>(189)*** | 60 days*** |  |  |  |
| Stockpile Est****                                                                                                                                                                                                                                                                                                                                                                                                                                                                                                                                                                                                                                                                                                                                                                                                                                                                                                                                                                                                                                                                                                                                                                                                                                                                                                                                                                                                                                                                                                                                                                                                                                                                                                                                                                                                                                                                                                                                                                                                                                                                                                              | 9,130,000         |            |                  |            |  |  |  |
| Planning Est                                                                                                                                                                                                                                                                                                                                                                                                                                                                                                                                                                                                                                                                                                                                                                                                                                                                                                                                                                                                                                                                                                                                                                                                                                                                                                                                                                                                                                                                                                                                                                                                                                                                                                                                                                                                                                                                                                                                                                                                                                                                                                                   | 120***            | 2,116,800  | 4.9*             | 56,700     |  |  |  |
| Desert Storm                                                                                                                                                                                                                                                                                                                                                                                                                                                                                                                                                                                                                                                                                                                                                                                                                                                                                                                                                                                                                                                                                                                                                                                                                                                                                                                                                                                                                                                                                                                                                                                                                                                                                                                                                                                                                                                                                                                                                                                                                                                                                                                   | 30*               | 52,200     | 1.4*             | 15,876     |  |  |  |
| Ukraine Est                                                                                                                                                                                                                                                                                                                                                                                                                                                                                                                                                                                                                                                                                                                                                                                                                                                                                                                                                                                                                                                                                                                                                                                                                                                                                                                                                                                                                                                                                                                                                                                                                                                                                                                                                                                                                                                                                                                                                                                                                                                                                                                    | 180*&****         | 3,175,200  | 6.5*&*****       | 73,710     |  |  |  |
| "RWID "FMIOT-L-1/QIDS rate of 17% x4] ""Current Ultraine duration assuming DS tauncher allocation ""2005 estimate (DPICM extrapolation) """OffiDel Average ISO of US allocation to Ultraine """Extrapolation based on OffiDel Ave & Planning Est (33)                                                                                                                                                                                                                                                                                                                                                                                                                                                                                                                                                                                                                                                                                                                                                                                                                                                                                                                                                                                                                                                                                                                                                                                                                                                                                                                                                                                                                                                                                                                                                                                                                                                                                                                                                                                                                                                                          |                   |            |                  |            |  |  |  |