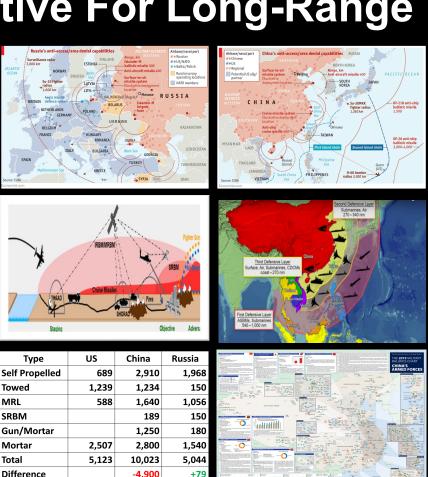

"Operation Z: The Death Throes of an Imperial Delusion" RUSI

**Artillery remains the King of Battle** 

**Artillery remains the King of** Battle ... But faces challenges with

- Range
- Speed
- Scale
- Endurance
- Survivability
- Sustainability

To remain the King...Meet these challenges

| Гуре                              | US    | China  | Russia | Management of the state of the |                      |
|-----------------------------------|-------|--------|--------|-------------------------------------------------------------------------------------------------------------------------------------------------------------------------------------------------------------------------------------------------------------------------------------------------------------------------------------------------------------------------------------------------------------------------------------------------------------------------------------------------------------------------------------------------------------------------------------------------------------------------------------------------------------------------------------------------------------------------------------------------------------------------------------------------------------------------------------------------------------------------------------------------------------------------------------------------------------------------------------------------------------------------------------------------------------------------------------------------------------------------------------------------------------------------------------------------------------------------------------------------------------------------------------------------------------------------------------------------------------------------------------------------------------------------------------------------------------------------------------------------------------------------------------------------------------------------------------------------------------------------------------------------------------------------------------------------------------------------------------------------------------------------------------------------------------------------------------------------------------------------------------------------------------------------------------------------------------------------------------------------------------------------------------------------------------------------------------------------------------------------------|----------------------|
| ropelled                          | 689   | 2,910  | 1,968  | ACCEPTANCE OF THE PROPERTY OF | Gu                   |
| <br>d                             | 1,239 | 1,234  | 150    |                                                                                                                                                                                                                                                                                                                                                                                                                                                                                                                                                                                                                                                                                                                                                                                                                                                                                                                                                                                                                                                                                                                                                                                                                                                                                                                                                                                                                                                                                                                                                                                                                                                                                                                                                                                                                                                                                                                                                                                                                                                                                                                               | Vietnar              |
|                                   | 588   | 1,640  | 1,056  |                                                                                                                                                                                                                                                                                                                                                                                                                                                                                                                                                                                                                                                                                                                                                                                                                                                                                                                                                                                                                                                                                                                                                                                                                                                                                                                                                                                                                                                                                                                                                                                                                                                                                                                                                                                                                                                                                                                                                                                                                                                                                                                               | Korea<br>World       |
|                                   | 300   | 189    | 150    |                                                                                                                                                                                                                                                                                                                                                                                                                                                                                                                                                                                                                                                                                                                                                                                                                                                                                                                                                                                                                                                                                                                                                                                                                                                                                                                                                                                                                                                                                                                                                                                                                                                                                                                                                                                                                                                                                                                                                                                                                                                                                                                               | Worl                 |
|                                   |       |        |        |                                                                                                                                                                                                                                                                                                                                                                                                                                                                                                                                                                                                                                                                                                                                                                                                                                                                                                                                                                                                                                                                                                                                                                                                                                                                                                                                                                                                                                                                                                                                                                                                                                                                                                                                                                                                                                                                                                                                                                                                                                                                                                                               | Spanish-Americ       |
| Mortar                            |       | 1,250  | 180    |                                                                                                                                                                                                                                                                                                                                                                                                                                                                                                                                                                                                                                                                                                                                                                                                                                                                                                                                                                                                                                                                                                                                                                                                                                                                                                                                                                                                                                                                                                                                                                                                                                                                                                                                                                                                                                                                                                                                                                                                                                                                                                                               | Cir                  |
| ar                                | 2,507 | 2,800  | 1,540  |                                                                                                                                                                                                                                                                                                                                                                                                                                                                                                                                                                                                                                                                                                                                                                                                                                                                                                                                                                                                                                                                                                                                                                                                                                                                                                                                                                                                                                                                                                                                                                                                                                                                                                                                                                                                                                                                                                                                                                                                                                                                                                                               | Mexican-America      |
|                                   | 5,123 | 10,023 | 5,044  |                                                                                                                                                                                                                                                                                                                                                                                                                                                                                                                                                                                                                                                                                                                                                                                                                                                                                                                                                                                                                                                                                                                                                                                                                                                                                                                                                                                                                                                                                                                                                                                                                                                                                                                                                                                                                                                                                                                                                                                                                                                                                                                               | War o<br>Revolutiona |
| ence                              |       | -4,900 | +79    |                                                                                                                                                                                                                                                                                                                                                                                                                                                                                                                                                                                                                                                                                                                                                                                                                                                                                                                                                                                                                                                                                                                                                                                                                                                                                                                                                                                                                                                                                                                                                                                                                                                                                                                                                                                                                                                                                                                                                                                                                                                                                                                               |                      |
| The Military Balance: 2022 (IISS) |       |        |        |                                                                                                                                                                                                                                                                                                                                                                                                                                                                                                                                                                                                                                                                                                                                                                                                                                                                                                                                                                                                                                                                                                                                                                                                                                                                                                                                                                                                                                                                                                                                                                                                                                                                                                                                                                                                                                                                                                                                                                                                                                                                                                                               |                      |