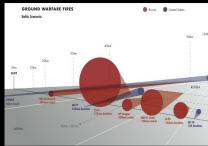

To remain the King...Meet these challenges

| Гуре                              | US    | China  | Russia | Management of the state of the |                      |
|-----------------------------------|-------|--------|--------|-------------------------------------------------------------------------------------------------------------------------------------------------------------------------------------------------------------------------------------------------------------------------------------------------------------------------------------------------------------------------------------------------------------------------------------------------------------------------------------------------------------------------------------------------------------------------------------------------------------------------------------------------------------------------------------------------------------------------------------------------------------------------------------------------------------------------------------------------------------------------------------------------------------------------------------------------------------------------------------------------------------------------------------------------------------------------------------------------------------------------------------------------------------------------------------------------------------------------------------------------------------------------------------------------------------------------------------------------------------------------------------------------------------------------------------------------------------------------------------------------------------------------------------------------------------------------------------------------------------------------------------------------------------------------------------------------------------------------------------------------------------------------------------------------------------------------------------------------------------------------------------------------------------------------------------------------------------------------------------------------------------------------------------------------------------------------------------------------------------------------------|----------------------|
| ropelled                          | 689   | 2,910  | 1,968  | ACCEPTANCE OF THE PROPERTY OF | Gu                   |
| <br>d                             | 1,239 | 1,234  | 150    |                                                                                                                                                                                                                                                                                                                                                                                                                                                                                                                                                                                                                                                                                                                                                                                                                                                                                                                                                                                                                                                                                                                                                                                                                                                                                                                                                                                                                                                                                                                                                                                                                                                                                                                                                                                                                                                                                                                                                                                                                                                                                                                               | Vietnar              |
|                                   | 588   | 1,640  | 1,056  |                                                                                                                                                                                                                                                                                                                                                                                                                                                                                                                                                                                                                                                                                                                                                                                                                                                                                                                                                                                                                                                                                                                                                                                                                                                                                                                                                                                                                                                                                                                                                                                                                                                                                                                                                                                                                                                                                                                                                                                                                                                                                                                               | Korea<br>World       |
|                                   | 300   | 189    | 150    |                                                                                                                                                                                                                                                                                                                                                                                                                                                                                                                                                                                                                                                                                                                                                                                                                                                                                                                                                                                                                                                                                                                                                                                                                                                                                                                                                                                                                                                                                                                                                                                                                                                                                                                                                                                                                                                                                                                                                                                                                                                                                                                               | Worl                 |
|                                   |       |        |        |                                                                                                                                                                                                                                                                                                                                                                                                                                                                                                                                                                                                                                                                                                                                                                                                                                                                                                                                                                                                                                                                                                                                                                                                                                                                                                                                                                                                                                                                                                                                                                                                                                                                                                                                                                                                                                                                                                                                                                                                                                                                                                                               | Spanish-Americ       |
| Mortar                            |       | 1,250  | 180    |                                                                                                                                                                                                                                                                                                                                                                                                                                                                                                                                                                                                                                                                                                                                                                                                                                                                                                                                                                                                                                                                                                                                                                                                                                                                                                                                                                                                                                                                                                                                                                                                                                                                                                                                                                                                                                                                                                                                                                                                                                                                                                                               | Cir                  |
| ar                                | 2,507 | 2,800  | 1,540  |                                                                                                                                                                                                                                                                                                                                                                                                                                                                                                                                                                                                                                                                                                                                                                                                                                                                                                                                                                                                                                                                                                                                                                                                                                                                                                                                                                                                                                                                                                                                                                                                                                                                                                                                                                                                                                                                                                                                                                                                                                                                                                                               | Mexican-America      |
|                                   | 5,123 | 10,023 | 5,044  |                                                                                                                                                                                                                                                                                                                                                                                                                                                                                                                                                                                                                                                                                                                                                                                                                                                                                                                                                                                                                                                                                                                                                                                                                                                                                                                                                                                                                                                                                                                                                                                                                                                                                                                                                                                                                                                                                                                                                                                                                                                                                                                               | War o<br>Revolutiona |
| ence                              |       | -4,900 | +79    |                                                                                                                                                                                                                                                                                                                                                                                                                                                                                                                                                                                                                                                                                                                                                                                                                                                                                                                                                                                                                                                                                                                                                                                                                                                                                                                                                                                                                                                                                                                                                                                                                                                                                                                                                                                                                                                                                                                                                                                                                                                                                                                               |                      |
| The Military Balance: 2022 (IISS) |       |        |        |                                                                                                                                                                                                                                                                                                                                                                                                                                                                                                                                                                                                                                                                                                                                                                                                                                                                                                                                                                                                                                                                                                                                                                                                                                                                                                                                                                                                                                                                                                                                                                                                                                                                                                                                                                                                                                                                                                                                                                                                                                                                                                                               |                      |