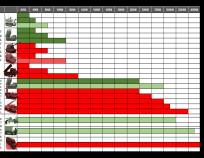

| The law and the la |                   | Part In In |                  |            |  |  |  |
|--------------------------------------------------------------------------------------------------------------------------------------------------------------------------------------------------------------------------------------------------------------------------------------------------------------------------------------------------------------------------------------------------------------------------------------------------------------------------------------------------------------------------------------------------------------------------------------------------------------------------------------------------------------------------------------------------------------------------------------------------------------------------------------------------------------------------------------------------------------------------------------------------------------------------------------------------------------------------------------------------------------------------------------------------------------------------------------------------------------------------------------------------------------------------------------------------------------------------------------------------------------------------------------------------------------------------------------------------------------------------------------------------------------------------------------------------------------------------------------------------------------------------------------------------------------------------------------------------------------------------------------------------------------------------------------------------------------------------------------------------------------------------------------------------------------------------------------------------------------------------------------------------------------------------------------------------------------------------------------------------------------------------------------------------------------------------------------------------------------------------------|-------------------|------------|------------------|------------|--|--|--|
| Category /<br>Munition                                                                                                                                                                                                                                                                                                                                                                                                                                                                                                                                                                                                                                                                                                                                                                                                                                                                                                                                                                                                                                                                                                                                                                                                                                                                                                                                                                                                                                                                                                                                                                                                                                                                                                                                                                                                                                                                                                                                                                                                                                                                                                         | 155mm<br>(294)*** | 60 days*** | MLRS<br>(189)*** | 60 days*** |  |  |  |
| Stockpile Est****                                                                                                                                                                                                                                                                                                                                                                                                                                                                                                                                                                                                                                                                                                                                                                                                                                                                                                                                                                                                                                                                                                                                                                                                                                                                                                                                                                                                                                                                                                                                                                                                                                                                                                                                                                                                                                                                                                                                                                                                                                                                                                              | 9,130,000         |            |                  |            |  |  |  |
| Planning Est                                                                                                                                                                                                                                                                                                                                                                                                                                                                                                                                                                                                                                                                                                                                                                                                                                                                                                                                                                                                                                                                                                                                                                                                                                                                                                                                                                                                                                                                                                                                                                                                                                                                                                                                                                                                                                                                                                                                                                                                                                                                                                                   | 120***            | 2,116,800  | 4.9*             | 56,700     |  |  |  |
| Desert Storm                                                                                                                                                                                                                                                                                                                                                                                                                                                                                                                                                                                                                                                                                                                                                                                                                                                                                                                                                                                                                                                                                                                                                                                                                                                                                                                                                                                                                                                                                                                                                                                                                                                                                                                                                                                                                                                                                                                                                                                                                                                                                                                   | 30*               | 52,200     | 1.4*             | 15,876     |  |  |  |
| Ukraine Est                                                                                                                                                                                                                                                                                                                                                                                                                                                                                                                                                                                                                                                                                                                                                                                                                                                                                                                                                                                                                                                                                                                                                                                                                                                                                                                                                                                                                                                                                                                                                                                                                                                                                                                                                                                                                                                                                                                                                                                                                                                                                                                    | 180*&****         | 3,175,200  | 6.5*&*****       | 73,710     |  |  |  |
| "RWID "FMIOT-L-1/QIDS rate of 17% x4] ""Current Ultraine duration assuming DS tauncher allocation ""2005 estimate (DPICM extrapolation) """OffiDel Average ISO of US allocation to Ultraine """Extrapolation based on OffiDel Ave & Planning Est (33)                                                                                                                                                                                                                                                                                                                                                                                                                                                                                                                                                                                                                                                                                                                                                                                                                                                                                                                                                                                                                                                                                                                                                                                                                                                                                                                                                                                                                                                                                                                                                                                                                                                                                                                                                                                                                                                                          |                   |            |                  |            |  |  |  |