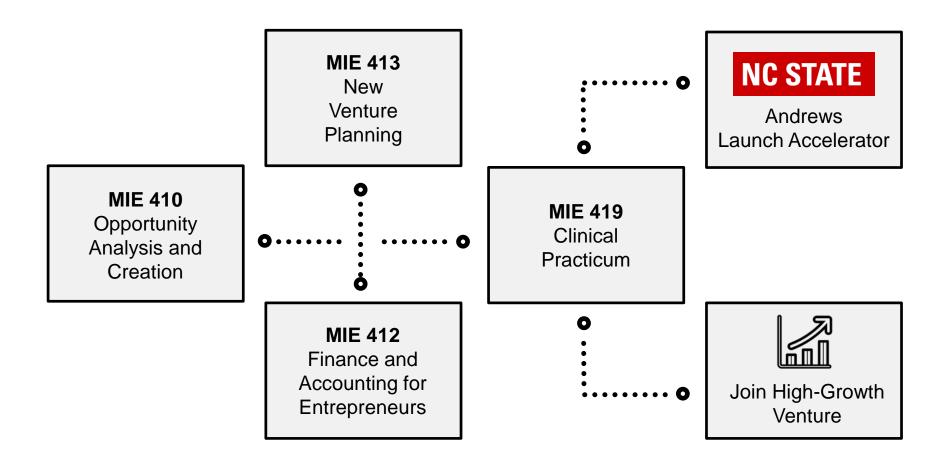

## THE BUILDING BLOCKS

Electives: MIE 416 - Legal issues; MIE 418 - Social Entrepreneurship Practicum; MIE 411 Managing the Growth Venture