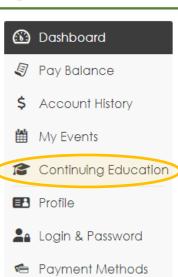

# Member Compass™

**a** Companies

**E** Logout

Reople 🔏

Have you updated your member profile info lately? Take a look at your information here and see if it is all correct.