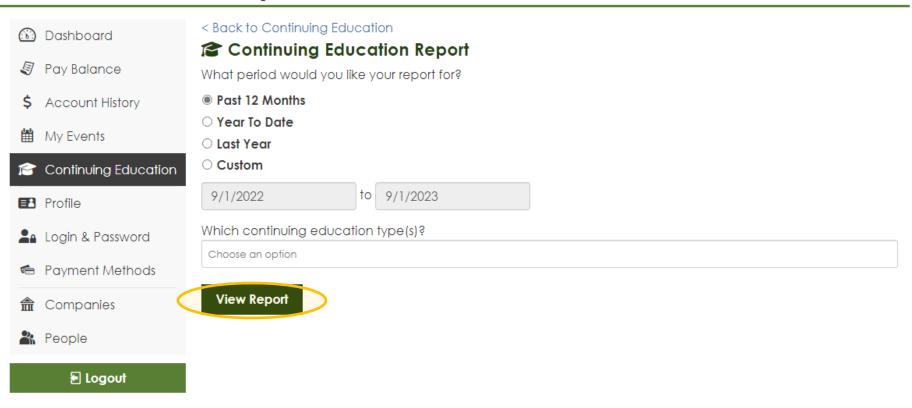

# HOW TO GET YOUR CEC REPORT FROM YOUR MEMBER COMPASS ON THE TULSA APARTMENT ASSOCIATION WEBSITE