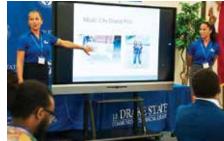

and SCCM Director Kelly Strong met with track designer Tony Cotman for a

special tour of the track and discussion

of how the reuse and reinstallation of

the barriers was handled. The Gates

sisters also worked the CIM booth

advertising to race goers and talking

pads along pit row.

Ashley and Kayla Gates at the Big Machine Music City Grand Prix track tour

about their experience in the CIM program. They had the opportunity to show off the precast commemorative panel they design and constructed which included the CIM and MTSU logos as

well as a silhouette of an Indy car. The students included Chyrso Inc's Lumintech luminescent aggregate in the design which really made the logos stand out as night fell in downtown Nashville.

Ashley and Kayla Gates cast their Grad Prix panel with CIM Director Jon Huddleston