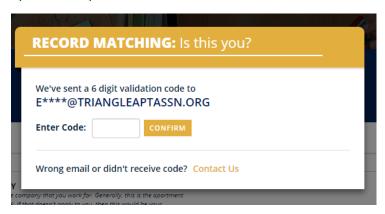

- 8. If the record matches, click "Verify". If it does not appear correctly, please stop and contact us.
- 9. After clicking "Verify", you will receive an email with a 6 digit code. Enter the 6 digit code on the next pop-up to confirm your identity.