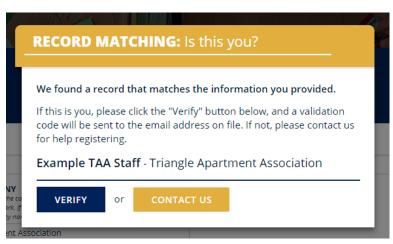

7. If you have a record in our system, it will find you based on your First Name, Last Name, and Parent Company. (Remember, if you work on-site, it will look for you at your Property, NOT your Management Company.)

- 8. If the record matches, click "Verify". If it does not appear correctly, please stop and contact us.
- 9. After clicking "Verify", you will receive an email with a 6 digit code. Enter the 6 digit code on the next pop-up to confirm your identity.