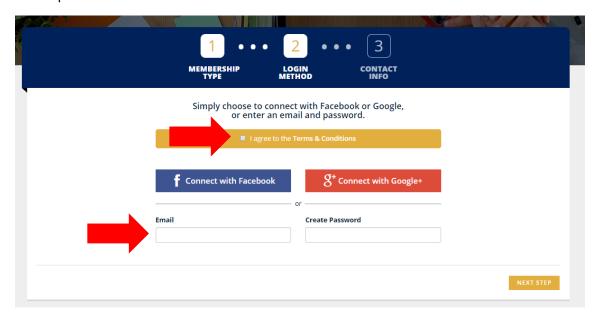

How to create an account on TAA's new website when your company is already a TAA Member:

- 1. Visit www.triangleaptassn.org
- 2. Click "Join"

3. Click "Create an Account."

- 4. Agree to Terms & Conditions
- 5. Enter your own unique username (email) and select a password. The email you use does not need to be your professional email, it can be a personal email. The email you use for your username does not need to match the email you'd like to show in the directory and use to receive communications from TAA. Note, you also have the option to login via your Facebook or Google+ Account. This does not allow us to login or post to your social networks! It only matches your login information so you have one less password to remember.