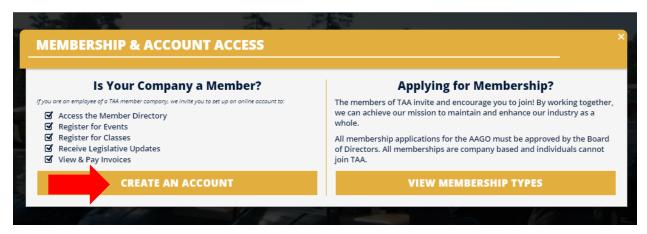

How to create an account on TAA's new website when your company is already a TAA Member:

- 1. Visit www.triangleaptassn.org
- 2. Click "Join"

3. Click "Create an Account."

- 4. Agree to Terms & Conditions
- 5. Enter your own unique username (email) and select a password. The email you use does not need to be your professional email, it can be a personal email. The email you use for your username does not need to match the email you'd like to show in the directory and use to receive communications from TAA. Note, you also have the option to login via your Facebook or Google+ Account. This does not allow us to login or post to your social networks! It only matches your login information so you have one less password to remember.