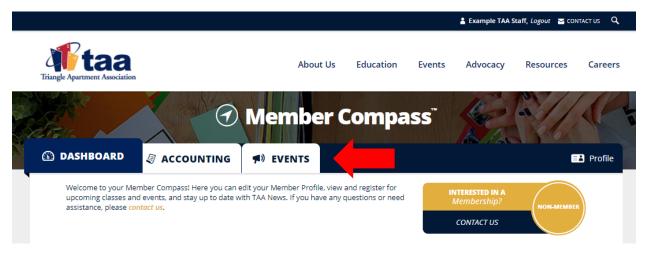

10. After confirming your identity, please update your profile by adding or editing information to each field.

11. When your profile is complete, click "Complete Registration".

12. You'll be re-directed to your "Member Compass". If you are the Primary Contact for your property or company, you'll have access to see all invoices, staff, and update your company's profile. If you believe you should have this access but do not see those tabs, please contact us.