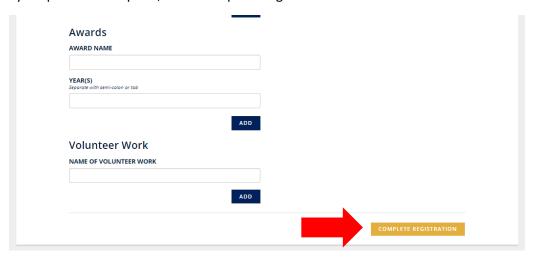

10. After confirming your identity, please update your profile by adding or editing information to each field.

11. When your profile is complete, click "Complete Registration".

12. You'll be re-directed to your "Member Compass". If you are the Primary Contact for your property or company, you'll have access to see all invoices, staff, and update your company's profile. If you believe you should have this access but do not see those tabs, please contact us.