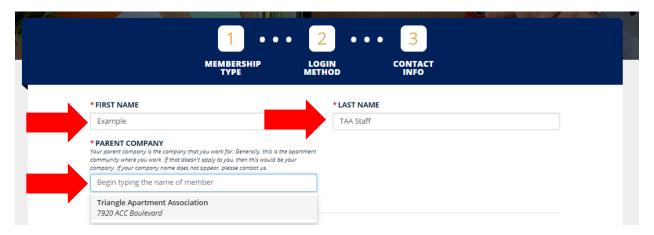

6. Enter your First Name, Last Name, and Parent Company. Your Parent Company is the company you work for. **If you work on-site, please put your property's name**, not the management company's name. As you start to type in your property or company's name, it should appear in a drop-down menu. If your company does not appear, please stop and contact us.