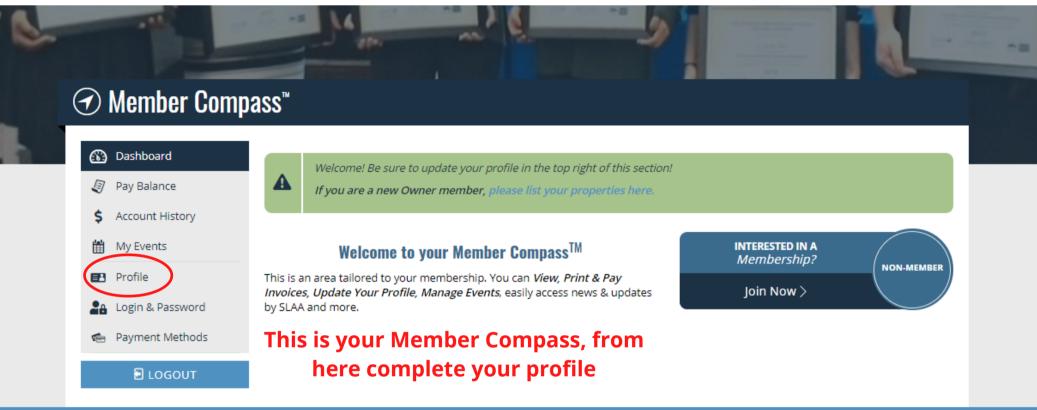

# **Step by Step Guide: Perfecting your Membership Profile**

00000

VIEW DIRECTORY

About Education Events Membership NextGen Advocacy Resources

Completing your profile is very important!

This is what our members see 
Make sure you add your company logo, headshot, link

your social media accounts, etc.