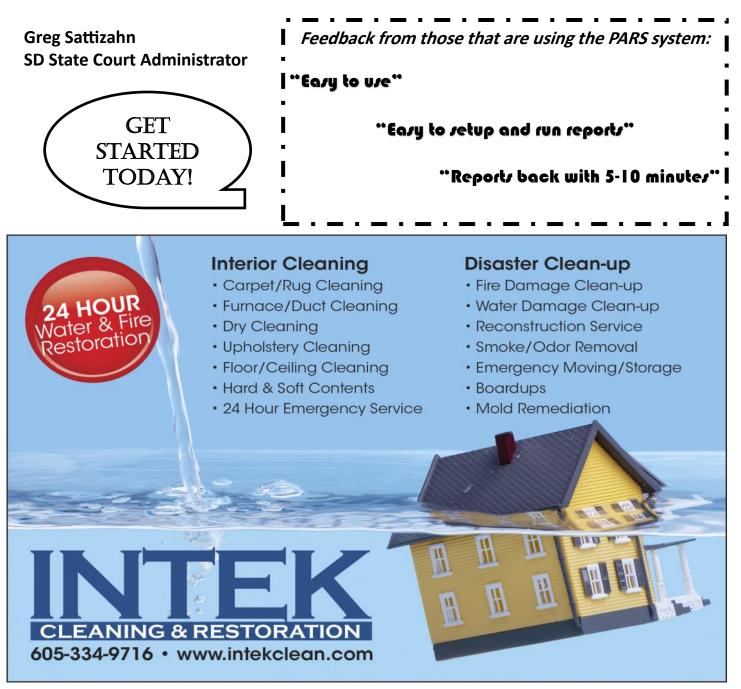

the state court system to make criminal records and protection order data available online. We want to be sure that our members are aware that, as of this year, this is actually possible and should provide the data much quicker than we were accustom to in the past. We recently had the opportunity to speak with Greg Sattizahn, the State Court Administrator for South Dakota, and he has offered to have someone from his office attend this year's convention and be available to walk individuals through the process. In the meantime, please feel free to reach out to Denise or myself and we will do our best to assist you in the process. This is a step in the right direction for our association and industry!

## Online Criminal Record Searches Now Available Statewide

As part of the continuing effort to improve access to court records, the Unified Judicial System is now offering online court system record searches. The Public Access Record Search (PARS) system can be accessed at <u>https://ujspars.sd.gov</u>.

This public access records search online portal offers criminal, domestic protection order, stalking protection order and South Dakota registered foreign protection order records to individuals and businesses.