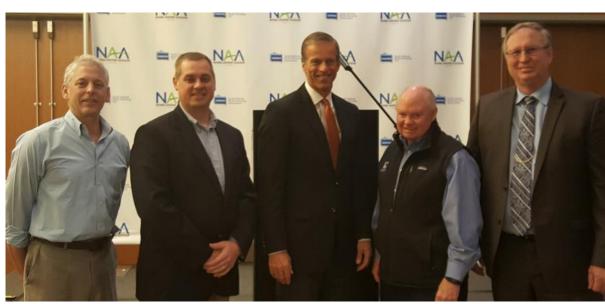

Vickie Douthit

Lunch with Senator John Thune.

\$500

Where we also presented him with a contribution check from NAA PAC.

Pictured: Brian Majerus, Nick Blau, Sen. Thune, Craig Lloyd & Rod Fitts