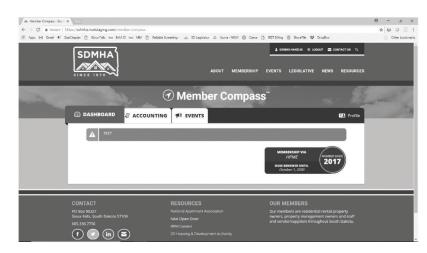

## Existing Members Creating Your User Account in the NEW www.SDMHA.com

From the homepage, <a href="www.sdmha.com">www.sdmha.com</a>. The dark blue section at top of page – click on "JOIN". Click on "CREATE AN ACCOUNT"

Check box by I agree to the Terms & Conditions

You can connect using FB or Google.

Or, enter your Email address and a password.

Click "Next Step"

Fill in Information.

Parent Company will pop up as you type, be sure to register under the correct company or property.

**LEVEL**: is according to your unit size: <u>Small IRO</u>: 1-10 units; <u>IRO</u>: 11-100 units; <u>Medium</u>: 101-449 units; <u>Large</u>: 450 + units; <u>Associates</u>: all vendors/suppliers

**PROFILE INFORMATION:** your personal information. If <u>uploading a photo</u>, they must be 300X300 dpi to display correctly. Area of Expertise is for <u>ASSOCIATE</u> Members only.

Click on "Complete Registration". Complete any required information when prompted.

You will then be taken to your Dashboard.