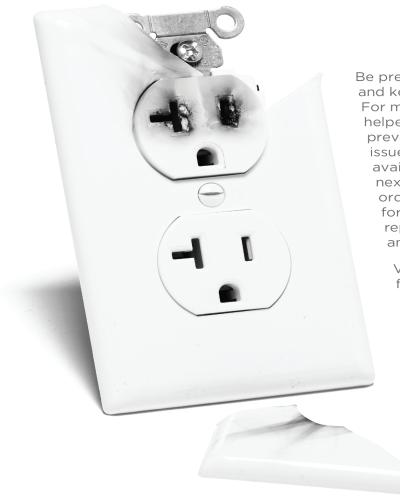

#### **BACKFLOW ASSEMBLY**

You may have received a letter from the City of Sioux Falls regarding the Backflow Assembly Installation and Testing Requirement.

In 1972 Backflow Assemblies were mandatory for new construction on a statewide level. April 2017, the 2015 International Building Code was adopted and put into effect, with no grandfather clause. Requiring all multifamily (4 units or more), commercial and industrial properties to have Backflow Assemblies installed and tested (by an approved tester) on an annual basis.

QUESTIONS TO ASK: Do I already have a Backflow Assembly installed? Is it an approved Backflow Assembly? Is it testable? What is the cost to modify or install? Who can complete the installation and testing?