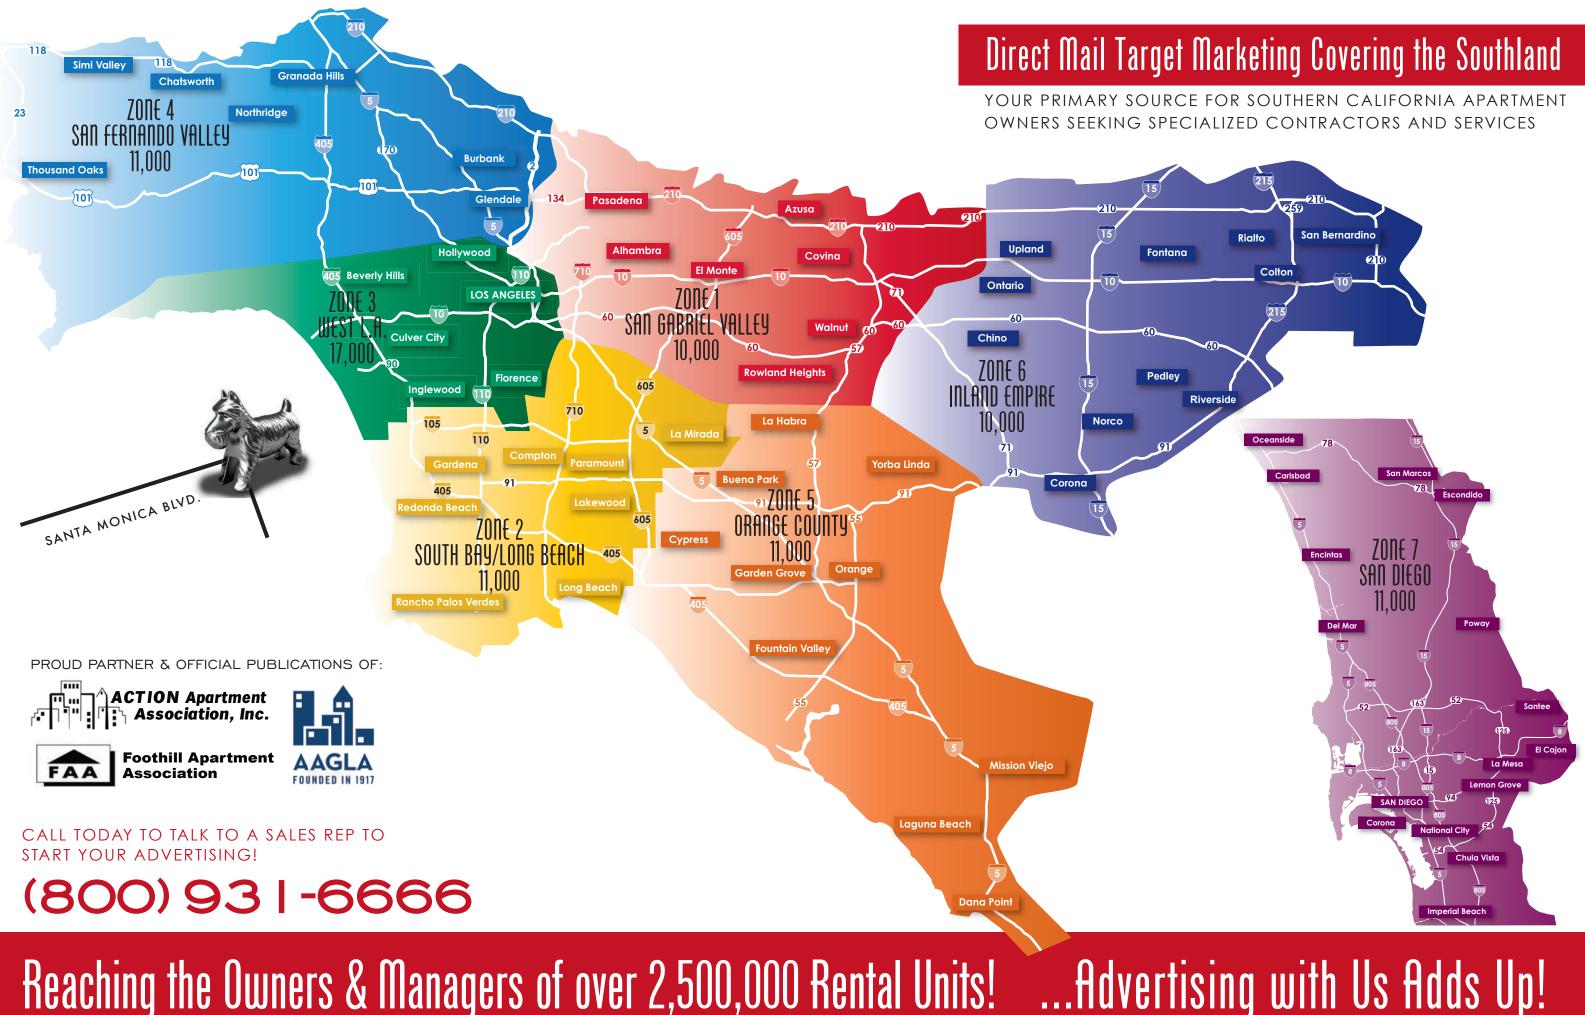

# PRICING

| ZONE 1 SAN GABRIEL VALLEY |                                   |                                 | ZONE 6 INLAND EMPIRE |                                   |                                 |  |
|---------------------------|-----------------------------------|---------------------------------|----------------------|-----------------------------------|---------------------------------|--|
|                           | ١x                                | Зx                              |                      | 6x                                | 12x                             |  |
| Front Cover*              | <sup>\$</sup> 895 <sup>00</sup>   |                                 |                      |                                   |                                 |  |
| Full Page                 | \$1,20800                         | \$755 <sup>00</sup>             |                      | \$539 <sup>00</sup>               | <sup>\$</sup> 449 <sup>00</sup> |  |
| Two Thirds                | \$1,142 <sup>00</sup>             | \$714 <sup>00</sup>             |                      | \$510 <sup>00</sup>               | \$425 <sup>00</sup>             |  |
| One Half                  | \$846 <sup>00</sup>               | \$529 <sup>00</sup>             |                      | \$378 <sup>00</sup>               | \$31500                         |  |
| One Third                 | \$712 <sup>00</sup>               | \$445 <sup>00</sup>             |                      | \$318 <sup>00</sup>               | <sup>\$</sup> 265 <sup>00</sup> |  |
| One Quarter               | \$470 <sup>00</sup>               | <sup>\$</sup> 294 <sup>00</sup> |                      | \$210 <sup>00</sup>               | \$175 <sup>00</sup>             |  |
| One Eighth                | \$402 <sup>00</sup>               | \$251 <sup>00</sup>             |                      | \$179 <sup>00</sup>               | \$149 <sup>00</sup>             |  |
| Inside Front Cover        | \$1,557 <sup>00</sup>             | \$973 <sup>00</sup>             |                      | \$695 <sup>00</sup>               | \$579 <sup>00</sup>             |  |
| Inside Back Cover         | \$1,557 <sup>00</sup>             | \$973 <sup>00</sup>             |                      | \$695 <sup>00</sup>               | \$579 <sup>00</sup>             |  |
| Back Cover                | <sup>\$</sup> 1,922 <sup>00</sup> | \$1,201 <sup>00</sup>           |                      | \$858 <sup>00</sup>               | \$715 <sup>00</sup>             |  |
| Center Spread             | <sup>\$</sup> 2,675 <sup>00</sup> | \$1,672 <sup>00</sup>           |                      | <sup>\$</sup> 1,194 <sup>00</sup> | <sup>\$</sup> 995 <sup>00</sup> |  |

| ZONE 2<br>SOUTH BAY/<br>LONG BEACH | ZONE 4<br>SAN FERNANDO<br>VALLEY  |  | ZON<br>ORAN<br>COUN             | IGE                                  | ZONE 7<br>SAN DIEGO             |                                 |
|------------------------------------|-----------------------------------|--|---------------------------------|--------------------------------------|---------------------------------|---------------------------------|
|                                    | 1x                                |  | Зx                              | 6х                                   |                                 | 12x                             |
| Front Cover*                       | <sup>\$</sup> 995 <sup>00</sup>   |  |                                 |                                      |                                 |                                 |
| Full Page                          | \$1,422 <sup>00</sup>             |  | \$889 <sup>00</sup>             | \$635 <sup>00</sup>                  |                                 | <sup>\$</sup> 529 <sup>00</sup> |
| Two Thirds                         | \$1,182 <sup>00</sup>             |  | <sup>\$</sup> 739 <sup>00</sup> | <sup>\$</sup> 528 <sup>00</sup>      |                                 | <sup>\$</sup> 440 <sup>00</sup> |
| One Half                           | \$1,006 <sup>00</sup>             |  | <sup>\$</sup> 629 <sup>00</sup> | \$449 <sup>00</sup>                  |                                 | \$374 <sup>00</sup>             |
| One Third                          | \$794 <sup>00</sup>               |  | <sup>\$</sup> 496 <sup>00</sup> | \$354 <sup>00</sup>                  |                                 | <sup>\$</sup> 295 <sup>00</sup> |
| One Quarter                        | \$525 <sup>00</sup>               |  | \$32800                         | \$234 <sup>00</sup>                  |                                 | \$195 <sup>00</sup>             |
| One Eighth                         | \$402 <sup>00</sup>               |  | \$251 <sup>00</sup>             | \$179 <sup>00</sup>                  |                                 | \$149 <sup>00</sup>             |
| Inside Front Cover                 | \$1,680 <sup>00</sup>             |  | \$1,05000                       | 50 <sup>00</sup> \$750 <sup>00</sup> |                                 | <sup>\$</sup> 625 <sup>00</sup> |
| Inside Back Cover                  | \$1,680 <sup>00</sup>             |  | \$1,05000 \$75000               |                                      | <sup>\$</sup> 625 <sup>00</sup> |                                 |
| Back Cover                         | \$2,09400                         |  | \$1,30900 \$93500               |                                      | \$779 <sup>00</sup>             |                                 |
| Center Spread                      | <sup>\$</sup> 2,944 <sup>00</sup> |  | \$1 <i>,</i> 840 <sup>00</sup>  | \$1,314 <sup>00</sup>                |                                 | \$1,095 <sup>00</sup>           |

| ZONE 3 WEST L.A.   |                                   |                       |                       |                                 |  |  |  |  |
|--------------------|-----------------------------------|-----------------------|-----------------------|---------------------------------|--|--|--|--|
|                    | ١x                                | Зx                    | 6x                    | 12x                             |  |  |  |  |
| Front Cover*       | \$1,395 <sup>00</sup>             |                       |                       |                                 |  |  |  |  |
| Full Page          | \$2,014 <sup>00</sup>             | \$1,259 <sup>00</sup> | \$899 <sup>00</sup>   | <sup>\$74900</sup>              |  |  |  |  |
| Two Thirds         | \$1,842 <sup>00</sup>             | \$1,151 <sup>00</sup> | \$82200               | <sup>\$</sup> 685 <sup>00</sup> |  |  |  |  |
| One Half           | \$1,384 <sup>00</sup>             | \$865 <sup>00</sup>   | \$618 <sup>00</sup>   | \$515 <sup>00</sup>             |  |  |  |  |
| One Third          | \$1,208 <sup>00</sup>             | \$755 <sup>00</sup>   | \$539 <sup>00</sup>   | <sup>\$</sup> 449 <sup>00</sup> |  |  |  |  |
| One Quarter        | \$874 <sup>00</sup>               | \$546 <sup>00</sup>   | \$390 <sup>00</sup>   | \$32500                         |  |  |  |  |
| One Eighth         | <sup>\$</sup> 632 <sup>00</sup>   | \$395 <sup>00</sup>   | \$282 <sup>00</sup>   | \$235 <sup>00</sup>             |  |  |  |  |
| Inside Front Cover | <sup>\$</sup> 2,552 <sup>00</sup> | \$1,595 <sup>00</sup> | \$1,139 <sup>00</sup> | \$ <b>949</b> 00                |  |  |  |  |
| Inside Back Cover  | <sup>\$</sup> 2,552 <sup>00</sup> | \$1,595 <sup>00</sup> | \$1,139 <sup>00</sup> | <sup>\$</sup> 949 <sup>00</sup> |  |  |  |  |
| Back Cover         | <sup>\$</sup> 2,917 <sup>00</sup> | \$1,832 <sup>00</sup> | \$1,302 <sup>00</sup> | \$1,085 <sup>00</sup>           |  |  |  |  |
| Center Spread      | <sup>\$</sup> 4,245 <sup>00</sup> | \$2,653 <sup>00</sup> | \$1,895 <sup>00</sup> | \$1,579 <sup>00</sup>           |  |  |  |  |