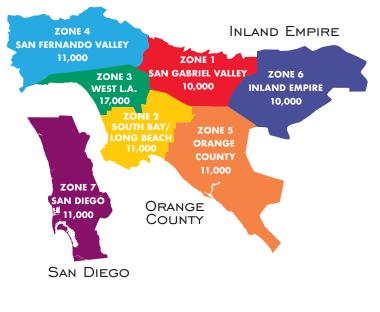

# PRICING

| ZONE 1 SAN GABRIEL VALLEY |                                   |                                 | ZONE 6 INLAND EMPIRE |                                   |                                 |  |
|---------------------------|-----------------------------------|---------------------------------|----------------------|-----------------------------------|---------------------------------|--|
|                           | ١x                                | Зx                              |                      | 6x                                | 12x                             |  |
| Front Cover*              | <sup>\$</sup> 895 <sup>00</sup>   |                                 |                      |                                   |                                 |  |
| Full Page                 | \$1,20800                         | \$755 <sup>00</sup>             |                      | \$539 <sup>00</sup>               | <sup>\$</sup> 449 <sup>00</sup> |  |
| Two Thirds                | \$1,142 <sup>00</sup>             | \$714 <sup>00</sup>             |                      | \$510 <sup>00</sup>               | \$425 <sup>00</sup>             |  |
| One Half                  | \$846 <sup>00</sup>               | \$529 <sup>00</sup>             |                      | \$378 <sup>00</sup>               | \$31500                         |  |
| One Third                 | \$712 <sup>00</sup>               | \$445 <sup>00</sup>             |                      | \$318 <sup>00</sup>               | <sup>\$</sup> 265 <sup>00</sup> |  |
| One Quarter               | \$470 <sup>00</sup>               | <sup>\$</sup> 294 <sup>00</sup> |                      | \$210 <sup>00</sup>               | \$175 <sup>00</sup>             |  |
| One Eighth                | \$402 <sup>00</sup>               | \$251 <sup>00</sup>             |                      | \$179 <sup>00</sup>               | \$149 <sup>00</sup>             |  |
| Inside Front Cover        | \$1,557 <sup>00</sup>             | \$973 <sup>00</sup>             |                      | \$695 <sup>00</sup>               | \$579 <sup>00</sup>             |  |
| Inside Back Cover         | \$1,557 <sup>00</sup>             | \$973 <sup>00</sup>             |                      | \$695 <sup>00</sup>               | \$579 <sup>00</sup>             |  |
| Back Cover                | <sup>\$</sup> 1,922 <sup>00</sup> | \$1,201 <sup>00</sup>           |                      | \$858 <sup>00</sup>               | \$715 <sup>00</sup>             |  |
| Center Spread             | <sup>\$</sup> 2,675 <sup>00</sup> | \$1,672 <sup>00</sup>           |                      | <sup>\$</sup> 1,194 <sup>00</sup> | <sup>\$</sup> 995 <sup>00</sup> |  |

| ZONE 2<br>SOUTH BAY/<br>LONG BEACH | ZONE 4<br>SAN FERNANDO<br>VALLEY  |  | ZON<br>ORAN<br>COUN             | IGE                                  | ZONE 7<br>SAN DIEGO             |                                 |
|------------------------------------|-----------------------------------|--|---------------------------------|--------------------------------------|---------------------------------|---------------------------------|
|                                    | 1x                                |  | Зx                              | 6х                                   |                                 | 12x                             |
| Front Cover*                       | <sup>\$</sup> 995 <sup>00</sup>   |  |                                 |                                      |                                 |                                 |
| Full Page                          | \$1,422 <sup>00</sup>             |  | \$889 <sup>00</sup>             | \$635 <sup>00</sup>                  |                                 | <sup>\$</sup> 529 <sup>00</sup> |
| Two Thirds                         | \$1,182 <sup>00</sup>             |  | <sup>\$</sup> 739 <sup>00</sup> | <sup>\$</sup> 528 <sup>00</sup>      |                                 | <sup>\$</sup> 440 <sup>00</sup> |
| One Half                           | \$1,006 <sup>00</sup>             |  | <sup>\$</sup> 629 <sup>00</sup> | \$449 <sup>00</sup>                  |                                 | \$374 <sup>00</sup>             |
| One Third                          | \$794 <sup>00</sup>               |  | <sup>\$</sup> 496 <sup>00</sup> | \$354 <sup>00</sup>                  |                                 | <sup>\$</sup> 295 <sup>00</sup> |
| One Quarter                        | \$525 <sup>00</sup>               |  | \$32800                         | \$234 <sup>00</sup>                  |                                 | \$195 <sup>00</sup>             |
| One Eighth                         | \$402 <sup>00</sup>               |  | \$251 <sup>00</sup>             | \$179 <sup>00</sup>                  |                                 | \$149 <sup>00</sup>             |
| Inside Front Cover                 | \$1,680 <sup>00</sup>             |  | \$1,05000                       | 50 <sup>00</sup> \$750 <sup>00</sup> |                                 | <sup>\$</sup> 625 <sup>00</sup> |
| Inside Back Cover                  | \$1,680 <sup>00</sup>             |  | \$1,05000 \$75000               |                                      | <sup>\$</sup> 625 <sup>00</sup> |                                 |
| Back Cover                         | \$2,09400                         |  | \$1,30900 \$93500               |                                      | \$779 <sup>00</sup>             |                                 |
| Center Spread                      | <sup>\$</sup> 2,944 <sup>00</sup> |  | \$1 <i>,</i> 840 <sup>00</sup>  | \$1,314 <sup>00</sup>                |                                 | \$1,095 <sup>00</sup>           |

| ZONE 3 WEST L.A.   |                                   |                       |                       |                                 |  |  |  |  |
|--------------------|-----------------------------------|-----------------------|-----------------------|---------------------------------|--|--|--|--|
|                    | ١x                                | Зx                    | 6x                    | 12x                             |  |  |  |  |
| Front Cover*       | \$1,395 <sup>00</sup>             |                       |                       |                                 |  |  |  |  |
| Full Page          | \$2,014 <sup>00</sup>             | \$1,259 <sup>00</sup> | \$899 <sup>00</sup>   | <sup>\$74900</sup>              |  |  |  |  |
| Two Thirds         | \$1,842 <sup>00</sup>             | \$1,151 <sup>00</sup> | \$82200               | <sup>\$</sup> 685 <sup>00</sup> |  |  |  |  |
| One Half           | \$1,384 <sup>00</sup>             | \$865 <sup>00</sup>   | \$618 <sup>00</sup>   | \$515 <sup>00</sup>             |  |  |  |  |
| One Third          | \$1,208 <sup>00</sup>             | \$755 <sup>00</sup>   | \$539 <sup>00</sup>   | <sup>\$</sup> 449 <sup>00</sup> |  |  |  |  |
| One Quarter        | \$874 <sup>00</sup>               | \$546 <sup>00</sup>   | \$390 <sup>00</sup>   | \$32500                         |  |  |  |  |
| One Eighth         | <sup>\$</sup> 632 <sup>00</sup>   | \$395 <sup>00</sup>   | \$282 <sup>00</sup>   | \$235 <sup>00</sup>             |  |  |  |  |
| Inside Front Cover | <sup>\$</sup> 2,552 <sup>00</sup> | \$1,595 <sup>00</sup> | \$1,139 <sup>00</sup> | \$ <b>949</b> 00                |  |  |  |  |
| Inside Back Cover  | <sup>\$</sup> 2,552 <sup>00</sup> | \$1,595 <sup>00</sup> | \$1,139 <sup>00</sup> | <sup>\$</sup> 949 <sup>00</sup> |  |  |  |  |
| Back Cover         | <sup>\$</sup> 2,917 <sup>00</sup> | \$1,832 <sup>00</sup> | \$1,302 <sup>00</sup> | \$1,085 <sup>00</sup>           |  |  |  |  |
| Center Spread      | <sup>\$</sup> 4,245 <sup>00</sup> | \$2,653 <sup>00</sup> | \$1,895 <sup>00</sup> | \$1,579 <sup>00</sup>           |  |  |  |  |