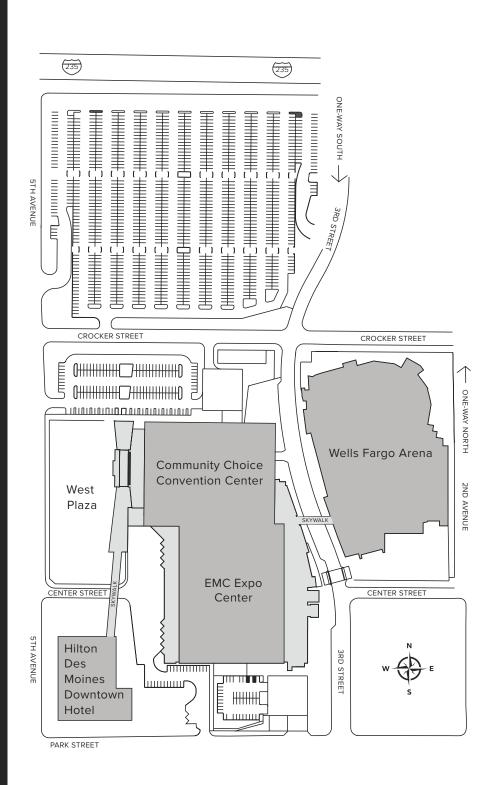

## **ADDITIONAL DETAILS**

Attached 330-room
Hilton Des Moines Downtown

1,400 parking spaces on-site

17,000+ capacity arena and bar for unique event locations

Connected to hotels, restaurants and parking via indoor climate controlled skywalk