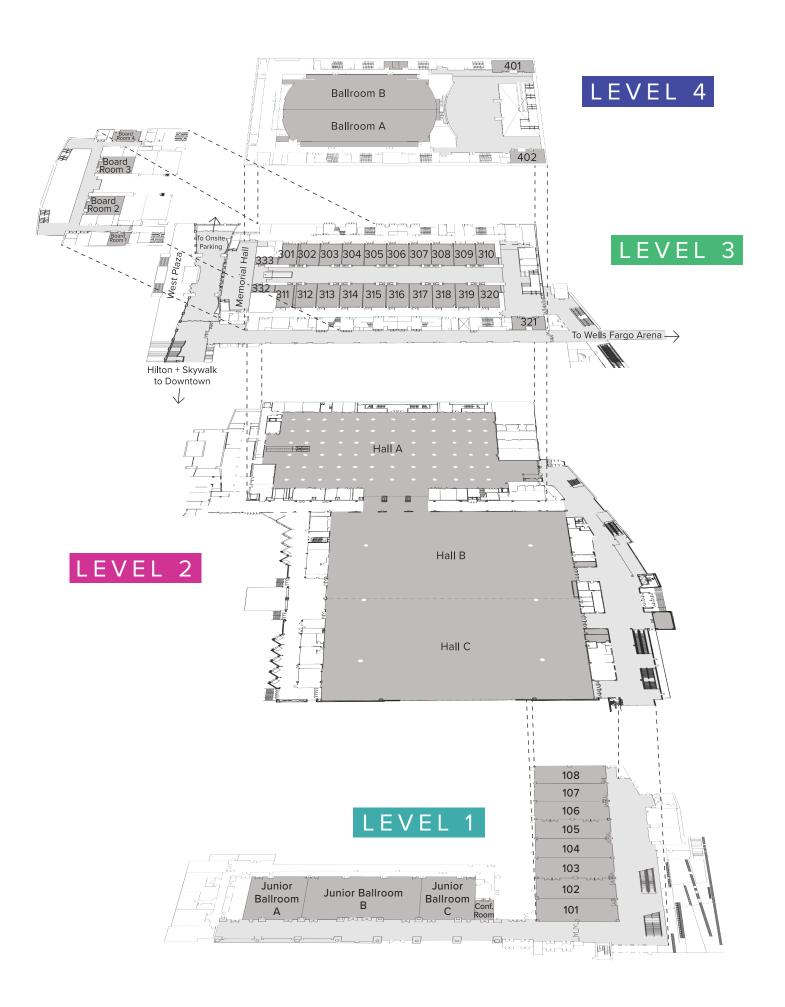

## **SPECS**

Total Square Feet: 304,000

Meeting Space Square Feet: 236,500

Meeting Rooms: 40

Exhibit Hall Square Feet: 150,000

Grand Ballroom Square Feet: 28,800

Junior Ballroom Square Feet: 10.560

Pre-Function Square Feet: 60,300