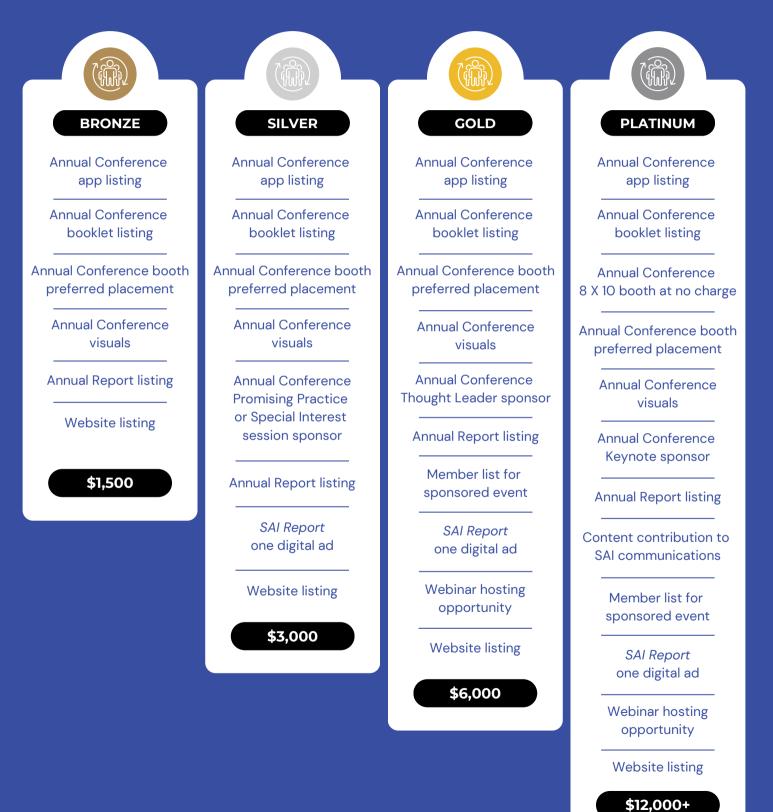

## Platinum Benefits: \$12,000+

#### Included with Partnership: (valued at \$5,500)

- Annual Conference app listing
- Annual Conference booklet listing
- Annual Conference 8 x 10 booth at no charge
- Annual Conference booth preferred placement
- Annual Conference visuals

#### Customization Options: (\$12,000)

- Annual Conference Keynote sponsor
- Annual Report listing
- · Content contribution to SAI communications
- Member list for sponsored event
- SAI Report one digital ad
- Webinar hosting opportunity
- Website listing
- 1. Review the list of options below. The number in parentheses listed beside the item indicates the quantity available.
- 2. Select options that add up to the \$12,000 Platinum Partner Level.

## Gold Benefits: \$6,000

#### Included with Partnership: (valued at \$4,000)

- Annual Conference app listing
- Annual Conference booklet listing
- Annual Conference booth preferred
   placement
- Annual Conference visuals

- Annual Conference Thought Leader sponsor
- Annual Report listing
- Member list for sponsored event
- SAI Report one digital ad
- Webinar hosting opportunity
- Website listing

#### Customization Options: (\$6,000)

- 1. Review the list of options below. The number in parentheses listed beside the item indicates the quantity available.
- 2. Select options that add up to the \$6,000 Gold Partner Level.

### Silver Benefits: \$3,000

#### Included with Partnership: (valued at \$2,500)

- Annual Conference app listing
- Annual Conference booklet listing
- Annual Conference booth preferred
   placement
- Annual Conference visuals

- Annual Conference Promising Practice or Special Interest session sponsor
- Annual Report listing
- SAI Report one digital ad
- Website listing

#### Customization Options: (\$3,000)

- 1. Review the list of options below. The number in parentheses listed beside the item indicates the quantity available.
- 2. Select options that add up to the \$3,000 Silver Partner Level.

## Bronze Benefits: \$1,500

#### Included with Partnership: (valued at \$1,500)

- Annual Conference app listing
- Annual Conference booklet listing
  Annual Conference booth preferred placement
- Annual Conference visuals
- Annual Report listing
- Website listing