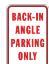

#### **Special Note:**

Some Require Parking at an Angle to the Curb, either Head-in or Back-in.