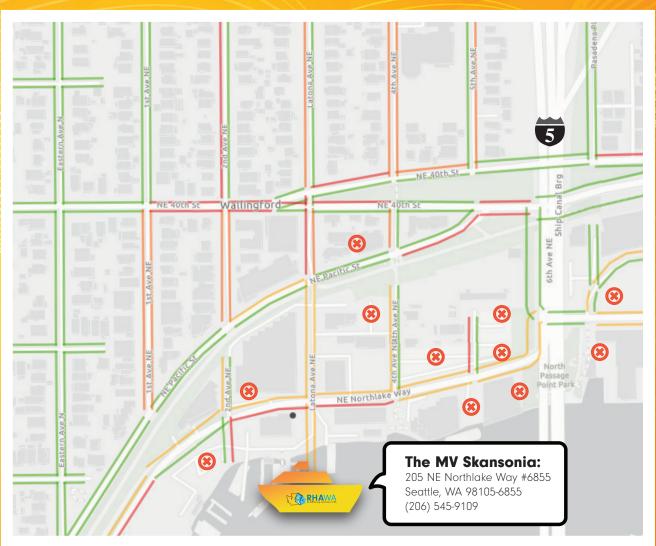

### **Event Parking Protocols and Regulations for Restricted Areas**

Map Provided by: Seattle Department of Transportation: Interactive Maps

## **NO Parking**Residents Eligible

Residents Eligible Restricted Parking Zone (RPZ) Permits.

#### Restricted

Parking Available with Restrictions.

#### **Time Limited**

Parking Available on these Blocks.

#### **Unrestricted**

Parking Available on these Blocks.

#### **Special Note:**

Some Require Parking at an Angle to the Curb, either Head-in or Back-in.

#### **Additional Information**