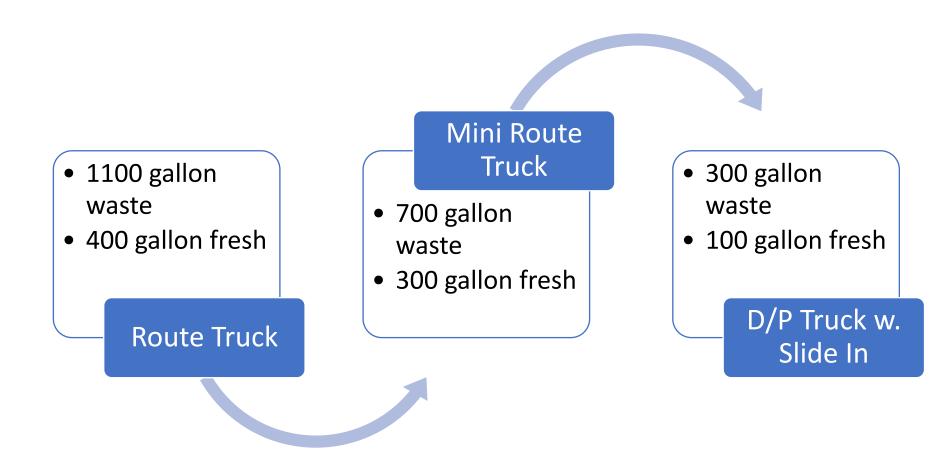

## **Routed Construction**

- Capacity of tanks waste, how many units can you service
- The real factor how much water used to service the units properly. (look at refill tank with fresh and water used for cleaning/ sanitizing)
- What happens when you put sinks and holding tanks on route

# Average Waste Tank Formula

1100 gl Waste Tank ÷ 7 gl of waste = 157.14 Portable Toilets Pumped

# 400 gl Fresh Water Tank ÷ 7 gl of water = 57.14 Full Serviced Portable Toilets