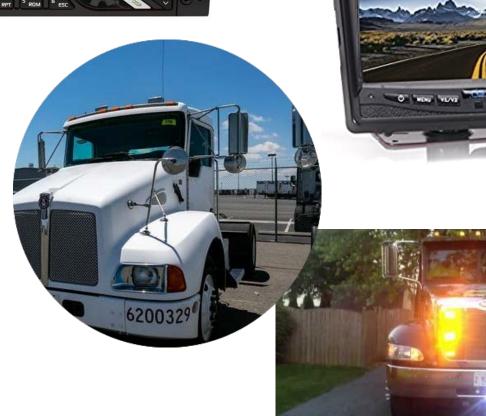

#### **Safety Features**

- Bluetooth
- Power Windows
- Fender mirrors
- Backup camera
- Strobe/warning lights