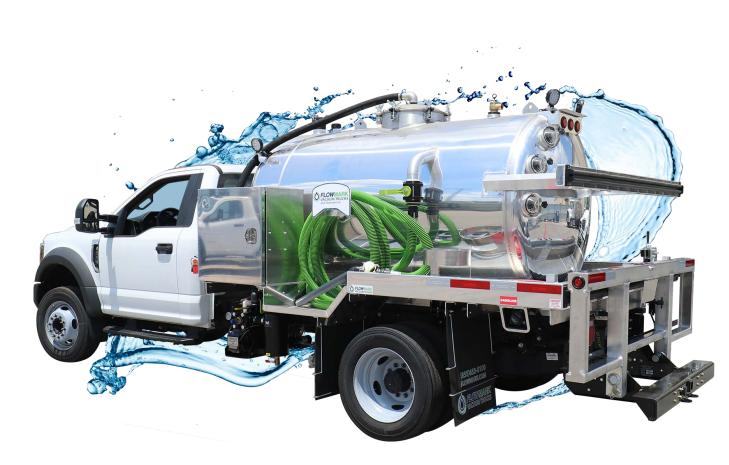

## Tank Size/Style

• Non-CDL 999 gallon truck?

SURV NPR XO

a

- Larger route truck?
- Pickup and delivery truk

Chassis

Fleet type? 4x2 or 4x4 Gas or diesel Route size/density over Dump site location/proximity Servicing dealer

## **Tank/Pump Features**

- Fleet commonality
- How you service (ie: bucket fill or hose?)
- How do you handle a tip over?