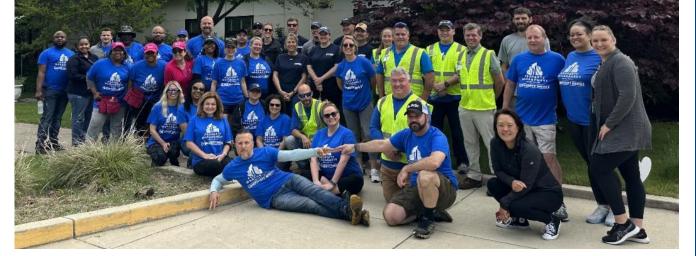

**Registration is FREE for Members!** 

□ Let's make a difference together! □

Stephen Knolls School, a special education program in Montgomery County, offers a nurturing environment for students aged 3-21. With a dedicated team, they provide individualized support for students, families, and staff.

PMA's Community Service Committee is enhancing the school's curb appeal and creating sensory gardens, and we need YOUR help! Sign up to volunteer and be part of a 50+ strong team making a real impact.

We need volunteers for:

- □ Power washing
- □ Painting
- □ General gardening & planting
- □ Picking up trash
- □ Mulching
- □ Sweeping sidewalks and stairwells
- □ Pulling weeds & edging flower beds and more!

Let's create a beautiful, functional space for learning and growth.  $\square$ 

#### Help Us Make a Difference! Volunteer Now!