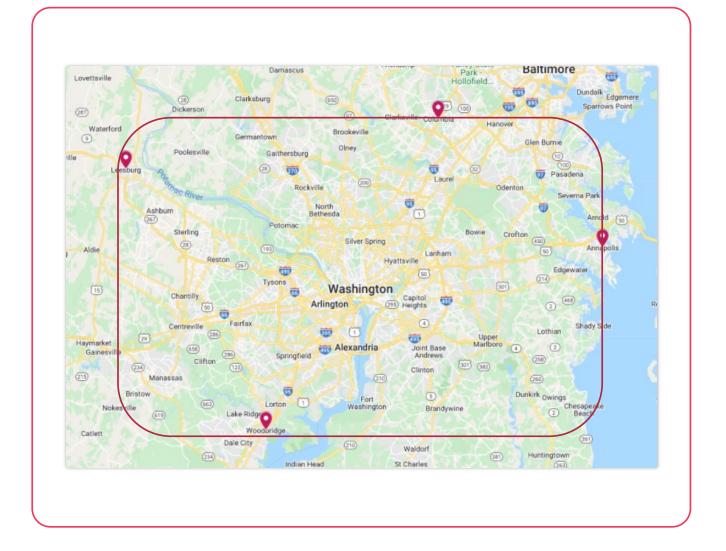

#### Location

- Northern Border- Columbia, MD
- Southern Border- Woodbridge, VA
- Eastern Border- Annapolis, MD
- Western Border- Leesburg, VA
- Average Rent
- Property Type
  - Lease-Up (communities less than one year old or that have not stabilized yet)
  - Senior (55+ communities that are at least 75% senior, including affordable, market-rate and mixed-income communities)
  - Affordable (communities participating in a government funded, insured or otherwise sponsored program that results in rents that are below marketrate for at least 75% of units)
  - Market Rate (communities assessing the prevailing monthly cost for rental housing within the free market for at least 75% of units; including mixedincome communities)
- Year Built

# A Quick Note About Location

O Communities outside of the published borders, e.g., Baltimore, Frederick, etc., may apply, but acceptance is subject to receiving at least four entries in that sub-market