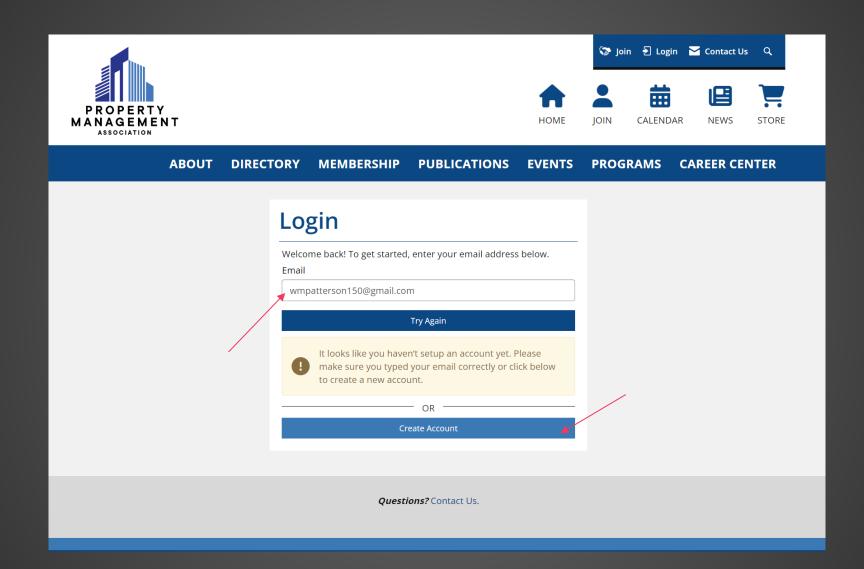

# Submitting Your Entry

OYOU NEED AN ACTIVE USER ACCOUNT TIED TO THE CORRECT COMPANY.

OYour COMPANY is Your PROPERTY.

OYour PROPERTY is a Sub-Company of Your PROPERTY MANAGEMENT COMPANY.

HOME

CALENDAR

Soin Login Contact Us Q

#### **Is Your Company a Member?**

If you are an employee of a PMA member company, we invite you to set up an online account to:

- ☑ Access the Member Directory
- **☑** Register for Events
- ☑ Register for Classes
- ☑ Receive Legislative Updates
- ☑ View & Pay Invoices

#### **Applying for Membership?**

The members of PMA invite and encourage you to join! By working together, we can achieve our mission to maintain and enhance our industry as a whole.

All membership applications for PMA must be approved by the PMA Staff and the Board of Directors.