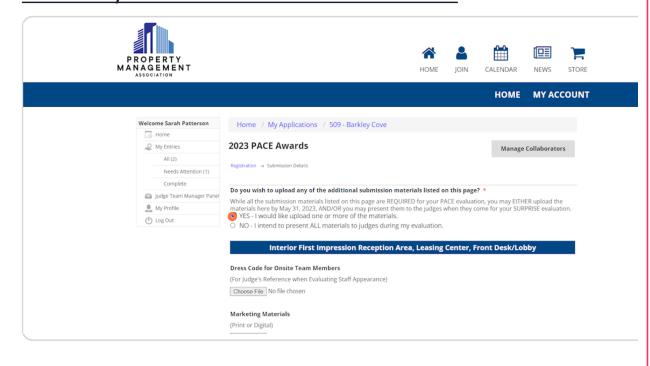

# STEP 4 Indicate if you wish to submit additional materials.

<u>pmaawards.secure-</u> <u>platform.com/site/organiz</u> <u>ations/main/home</u>

#### STEP 5

#### Upload additional materials.

<u>pmaawards.secure-</u> <u>platform.com/site/organiz</u> ations/main/home

<u>pmaawards.secure-</u> <u>platform.com/site/organiz</u> <u>ations/main/home</u>