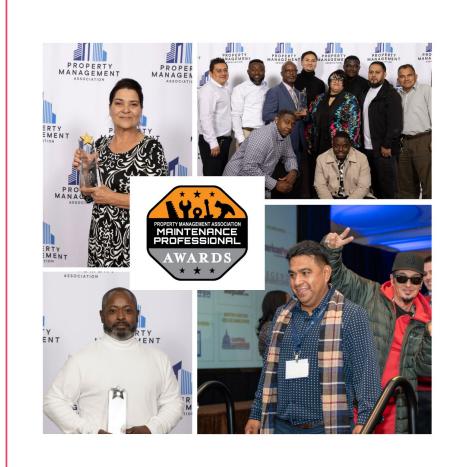

# Maintenance Professional Awards

#### **BENEFITS**

- Boost Morale and Improve Teamwork
- •Increase Occupancies
- •Improve Performance

#### **CATEGORIES**

- Service Technician
- Assistant Service Manager.
- •Service Manager (1 3 Employees | 4+ Employees | Multi-Site)
- Engineer
- Regional Service Manager
- •Service Team
- Most Valuable Player