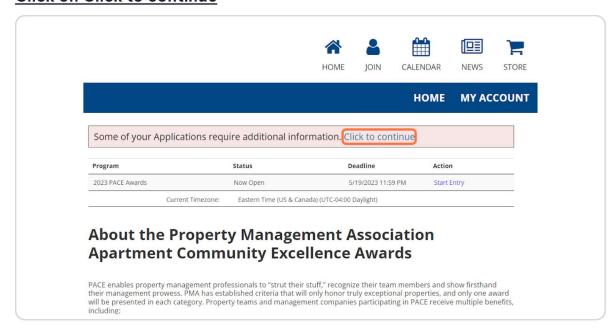

# STEP 2 Click on Click to continue

<u>pmaawards.secure-</u> <u>platform.com/site/organiz</u> <u>ations/main/home</u>