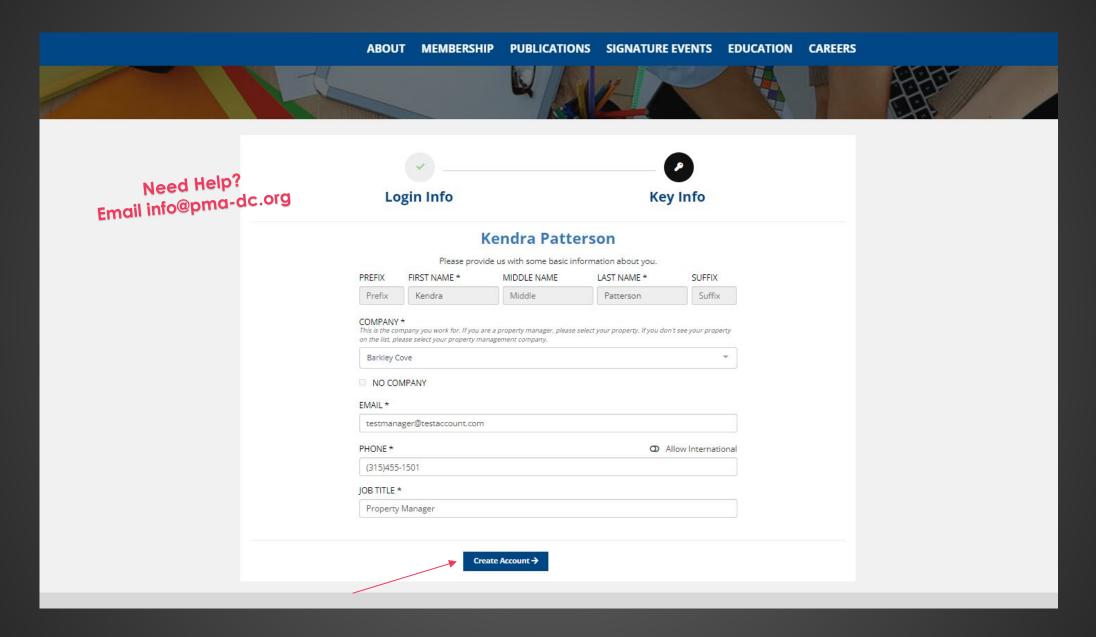

# Once You've Got Your Profile Set Up, Visit pmaawards.secure-platform.com/site/organizations/main/home to Submit Your Initial PACE Entry