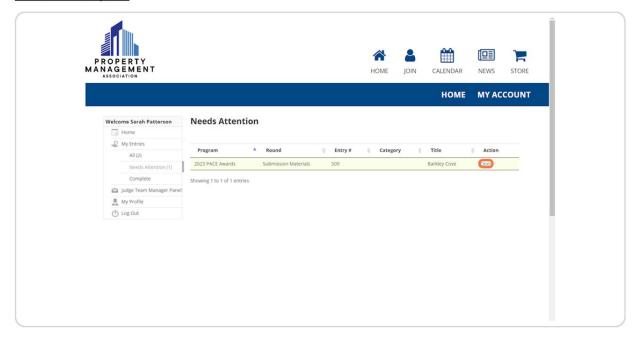

### NEXT STEP...Additional Information **REQUIRED** for Evaluation.

Applicants may upload these materials and/or present to judges during evaluation.