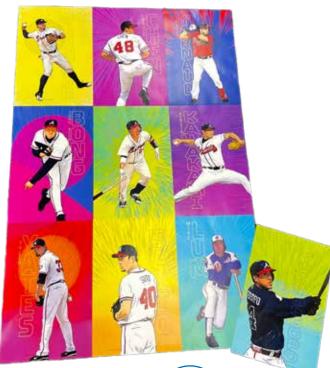

#### Tucker Castleberry

"Atlanta Braves AAPI Poster Set" Division 4

Mastercraft Workshop

Communicorp

AWARD PRESENTED BY: Canon Solutions America

**Drummond** "Alternative Apparel 2021 Style Guide" Division 4