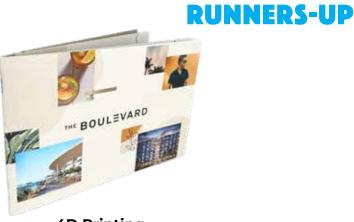

#### Mastercraft Workshop "North Head and Sand Key Lighthouses"

#### **RUNNERS-UP**

Mastercraft Workshop

Prepress2print