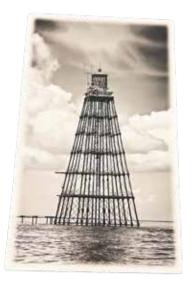

#### Mastercraft Workshop "North Head and Sand Key Lighthouses"

#### **RUNNERS-UP**

Mastercraft Workshop

Prepress2print