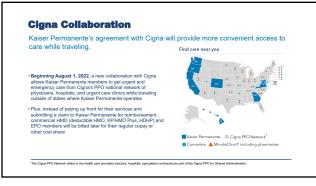

### Kaiser Permanente Signature HMO Plans

- An HMO plan is based on a network of hospitals, doctors and other health care providers that agree to coordinate care within a network in return for a certain payment rate for their services. An HMO generally only covers care received from the plan's contracted providers, known as "in network" providers. When you're a Kaiser Permanente member, your whole care team is connected — to you, and to each other — through your electronic health record. Every visit is captured, so your doctor can use your health history to inform your care.
- Jessica Langefield