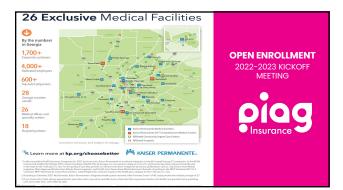

### Kaiser Permanente Signature HMO Plans

- An HMO plan is based on a network of hospitals, doctors and other health care providers that agree to coordinate care within a network in return for a certain payment rate for their services. An HMO generally only covers care received from the plan's contracted providers, known as "in network" providers. When you're a Kaiser Permanente member, your whole care team is connected — to you, and to each other — through your electronic health record. Every visit is captured, so your doctor can use your health history to inform your care.
- Jessica Langefield