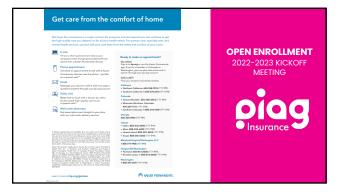

### Kaiser Permanente Signature HMO Plans

- An HMO plan is based on a network of hospitals, doctors and other health care providers that agree to coordinate care within a network in return for a certain payment rate for their services. An HMO generally only covers care received from the plan's contracted providers, known as "in network" providers. When you're a Kaiser Permanente member, your whole care team is connected — to you, and to each other — through your electronic health record. Every visit is captured, so your doctor can use your health history to inform your care.
- Jessica Langefield