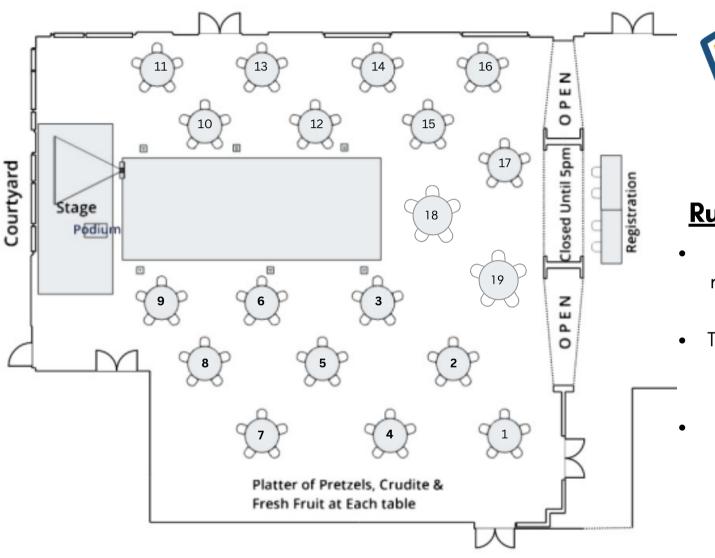

# **Rules of Engagement**

- Each attendee will have 5
  minutes with a management
  company staff member.
- The attendee **MUST** move to the next company's table when the buzzer sounds.
- Repeated failure to comply will result in your privileges being forfeited.

# <u>Management Company</u> <u>Guide</u>