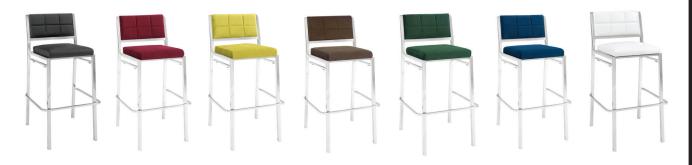

# **Tables Order Form**

2' X 8' X 42" High

For 30" High Table

For 42" High Table

| DRAPED DISPLAY TABLES  COLORS: Black, Blue, Gold, Grey, Purple, Red, Teal and White Price includes white vinyl top & 3 sides draping |                    |                 |                  |        |  |
|--------------------------------------------------------------------------------------------------------------------------------------|--------------------|-----------------|------------------|--------|--|
| Qty                                                                                                                                  | Description        | Advance<br>Rate | Standard<br>Rate | Amount |  |
|                                                                                                                                      | 2' X 4' X 30" High | \$ 172.46       | \$ 215.57        | \$     |  |
|                                                                                                                                      | 2' X 6' X 30" High | \$ 209.42       | \$ 261.77        | \$     |  |
|                                                                                                                                      | 2' X 8' X 30" High | \$ 266.01       | \$ 332.52        | \$     |  |
|                                                                                                                                      | 2' X 4' X 42" High | \$ 219.24       | \$ 274.05        | \$     |  |
|                                                                                                                                      | 2' X 6' X 42" High | \$ 260.76       | \$ 325.95        | \$     |  |
|                                                                                                                                      | 2' X 8' X 42" High | \$ 311.48       | \$ 389.35        | \$     |  |
| UNDRAPED DISPLAY TABLES                                                                                                              |                    |                 |                  |        |  |
|                                                                                                                                      | 2' X 4' X 30" High | \$ 73.44        | \$ 91.80         | \$     |  |
|                                                                                                                                      | 2' X 6' X 30" High | \$ 96.65        | \$ 120.81        | \$     |  |
|                                                                                                                                      | 2' X 8' X 30" High | \$ 106.83       | \$ 133.54        | \$     |  |
|                                                                                                                                      | 2' X 4' X 42" High | \$ 95.65        | \$ 119.56        | \$     |  |
|                                                                                                                                      | 2' X 6' X 42" High | \$ 123.32       | \$ 154.15        | \$     |  |

\$ 133.29

\$ 45.88

\$ 51.60

**TABLE DRAPING - 4TH SIDE** 

COLORS: Black, Blue, Gold, Grey, Purple, Red, Teal and White

\$ 167.00 | \$

\$ 57.35

\$ 64.50

\$

| Choose | Your | Table | <b>Draping</b> | Colors |
|--------|------|-------|----------------|--------|
|        |      |       |                |        |

|       | .01100 | 00 10 | ui iui | io bi uj | hiii 9 d | 01010 |       |
|-------|--------|-------|--------|----------|----------|-------|-------|
|       |        |       |        |          |          |       |       |
|       |        |       |        |          |          |       |       |
|       |        |       |        |          |          |       |       |
|       |        |       |        |          |          |       |       |
| Black | Blue   | Gold  | Grev   | Purple   | Red      | Teal  | White |
|       |        |       | ,      |          |          |       |       |

**Please note:** The drape colors shown above are represented as accurately as possible; however, due to the variances among computer monitors and printers, the colors displayed on your screen or printed form may not depict an accurate reproduction of the actual swatch color.

| ROUND PEDESTAL TABLES |                                         |                 |                  |        |  |  |  |
|-----------------------|-----------------------------------------|-----------------|------------------|--------|--|--|--|
| Qty                   | Description                             | Advance<br>Rate | Standard<br>Rate | Amount |  |  |  |
|                       | Round Pedestal Table<br>(30" H X 30" D) | \$ 160.38       | \$ 200.48        | \$     |  |  |  |
|                       | Round Pedestal Table<br>(42" H X 30" D) | \$ 196.19       | \$ 245.24        | \$     |  |  |  |
|                       |                                         |                 |                  |        |  |  |  |

# **Booth Accessories Order Form**

|     | ВООТН А             | CCESSO          | ORIES            |        |
|-----|---------------------|-----------------|------------------|--------|
| Qty | Description         | Advance<br>Rate | Standard<br>Rate | Amount |
|     | Side Chair          | \$ 99.54        | \$ 124.42        | \$     |
|     | Padded Stool        | \$ 101.53       | \$ 126.91        | \$     |
|     | Wastebasket         | \$ 29.61        | \$ 37.01         | \$     |
|     | Floor Easel         | \$ 50.82        | \$ 63.52         | \$     |
|     | Sign Holder         | \$ 50.82        | \$ 63.52         | \$     |
|     | Waterfall Rack      | \$ 121.38       | \$ 151.72        | \$     |
|     | Bag Rack            | \$ 163.74       | \$ 204.68        | \$     |
|     | Literature Rack     | \$ 144.95       | \$ 181.19        | \$     |
|     | 8' Upright and base | \$ 49.98        | \$ 62.47         | \$     |
|     | Crossbar            | \$ 49.98        | \$ 62.47         | \$     |
|     | Stem Light          | \$ 75.00        | \$ 93.00         | \$     |
|     |                     |                 | Sub-Total        | \$     |
|     | 8                   | .9% GAS         | ales Tax         | \$     |
|     | тот                 | AL AMO          | UNT →            | \$     |