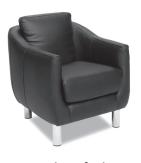

# **Booth Accessories Order Form**

|     | ВООТН А             | CCESSO          | ORIES            |        |
|-----|---------------------|-----------------|------------------|--------|
| Qty | Description         | Advance<br>Rate | Standard<br>Rate | Amount |
|     | Side Chair          | \$ 99.54        | \$ 124.42        | \$     |
|     | Padded Stool        | \$ 101.53       | \$ 126.91        | \$     |
|     | Wastebasket         | \$ 29.61        | \$ 37.01         | \$     |
|     | Floor Easel         | \$ 50.82        | \$ 63.52         | \$     |
|     | Sign Holder         | \$ 50.82        | \$ 63.52         | \$     |
|     | Waterfall Rack      | \$ 121.38       | \$ 151.72        | \$     |
|     | Bag Rack            | \$ 163.74       | \$ 204.68        | \$     |
|     | Literature Rack     | \$ 144.95       | \$ 181.19        | \$     |
|     | 8' Upright and base | \$ 49.98        | \$ 62.47         | \$     |
|     | Crossbar            | \$ 49.98        | \$ 62.47         | \$     |
|     | Stem Light          | \$ 75.00        | \$ 93.00         | \$     |
|     |                     |                 | Sub-Total        | \$     |
|     | 8                   | .9% GAS         | ales Tax         | \$     |
|     | тот                 | AL AMO          | UNT →            | \$     |