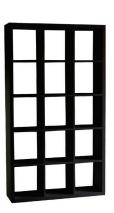

# **Booth Accessories Order Form**

|     | ВООТН А             | CCESSO          | ORIES            |        |
|-----|---------------------|-----------------|------------------|--------|
| Qty | Description         | Advance<br>Rate | Standard<br>Rate | Amount |
|     | Side Chair          | \$ 99.54        | \$ 124.42        | \$     |
|     | Padded Stool        | \$ 101.53       | \$ 126.91        | \$     |
|     | Wastebasket         | \$ 29.61        | \$ 37.01         | \$     |
|     | Floor Easel         | \$ 50.82        | \$ 63.52         | \$     |
|     | Sign Holder         | \$ 50.82        | \$ 63.52         | \$     |
|     | Waterfall Rack      | \$ 121.38       | \$ 151.72        | \$     |
|     | Bag Rack            | \$ 163.74       | \$ 204.68        | \$     |
|     | Literature Rack     | \$ 144.95       | \$ 181.19        | \$     |
|     | 8' Upright and base | \$ 49.98        | \$ 62.47         | \$     |
|     | Crossbar            | \$ 49.98        | \$ 62.47         | \$     |
|     | Stem Light          | \$ 75.00        | \$ 93.00         | \$     |
|     |                     |                 | Sub-Total        | \$     |
|     | 8                   | .9% GAS         | ales Tax         | \$     |
|     | тот                 | AL AMO          | UNT →            | \$     |