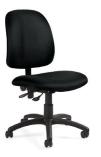

# **Booth Accessories Order Form**

|     | ВООТН А             | CCESSO          | ORIES            |        |
|-----|---------------------|-----------------|------------------|--------|
| Qty | Description         | Advance<br>Rate | Standard<br>Rate | Amount |
|     | Side Chair          | \$ 99.54        | \$ 124.42        | \$     |
|     | Padded Stool        | \$ 101.53       | \$ 126.91        | \$     |
|     | Wastebasket         | \$ 29.61        | \$ 37.01         | \$     |
|     | Floor Easel         | \$ 50.82        | \$ 63.52         | \$     |
|     | Sign Holder         | \$ 50.82        | \$ 63.52         | \$     |
|     | Waterfall Rack      | \$ 121.38       | \$ 151.72        | \$     |
|     | Bag Rack            | \$ 163.74       | \$ 204.68        | \$     |
|     | Literature Rack     | \$ 144.95       | \$ 181.19        | \$     |
|     | 8' Upright and base | \$ 49.98        | \$ 62.47         | \$     |
|     | Crossbar            | \$ 49.98        | \$ 62.47         | \$     |
|     | Stem Light          | \$ 75.00        | \$ 93.00         | \$     |
|     |                     |                 | Sub-Total        | \$     |
|     | 8                   | .9% GAS         | ales Tax         | \$     |
|     | тот                 | AL AMO          | UNT →            | \$     |