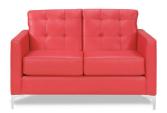

Midnight Suede 54"W x 36"D x 33"H



**Suave Midnight Chair** 

Midnight Suede 32"W x 36"D x 33"H

## GRAMMERCY

Modular Seating Collection



**Grammercy Sofa** 

Charcoal Leather 82"W x 36"D x 36"H



**Grammercy Loveseat** 

Charcoal Leather 57"W x 36"D x 36"H



**Grammercy Chair** 

Charcoal Leather 28"W x 36"D x 36"H

# GRAMMERCY



Grammercy Corner
Charcoal Leather
36"Square x 36"H

**Grammercy Round Ottoman** 

Charcoal Leather 46"Round x 17"H



**Grammercy Square Ottoman** 

Charcoal Leather 40"Square x 17"H

# **MONTANA MOCHA**



Montana Mocha Sofa

Mocha Tan Fabric 79"W x 35"D x 34"H



Montana Mocha Loveseat

Mocha Tan Fabric 57"W x 35"D x 34"H



Montana Mocha Chair

Mocha Tan Fabric 35"Square x 34"H

## **CHANDLER**



**Chandler Sofa** 

Red Leather 76"W x 37"D x 35"H



**Chandler Loveseat** 

Red Leather 53"W x 37"D x 35"H



**Chandler Chair** 

Red Leather 31"W x 37"D x 35"H

## **CHANDLER**



**Chandler Bench Ottoman** 

Red Leather 60"W x 24"D x 17"H

## **EVOKE**



**Evoke Sofα**Coffee Resin Frame With Tan Cushions
81"W x 35"D x 27"H



**Evoke Chair**Coffee Resin Frame With Tan Cushions
33"W x 35"D x 27"H



Evoke Cocktail Table

Coffee Resin Frame
48"W x 24"D x 18"H



Evoke End Table

Coffee Resin Frame
24"W x 28"D x 25"H



Evoke Cube Table
Coffee Resin Frame
18"Square x 18"H

## NIKO



**Niko Sofa**Grey Microfiber
81"W x 30"D x 38"H



Niko Loveseat
Grey Microfiber
58"W x 30"D x 38"H



**Niko Chair** Grey Microfiber 31"W x 30"D x 38"H

## STAGE CHAIRS



Midnight Stage Chair

Midnight Microfiber

25"W x 26"D x 37"H



Chamois Stage Chair