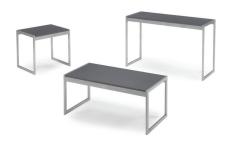

# **Tables Order Form**

2' X 8' X 42" High

For 30" High Table

For 42" High Table

| DRAPED DISPLAY TABLES  COLORS: Black, Blue, Gold, Grey, Purple, Red, Teal and White Price includes white vinyl top & 3 sides draping |                    |                 |                  |        |  |
|--------------------------------------------------------------------------------------------------------------------------------------|--------------------|-----------------|------------------|--------|--|
| Qty                                                                                                                                  | Description        | Advance<br>Rate | Standard<br>Rate | Amount |  |
|                                                                                                                                      | 2' X 4' X 30" High | \$ 172.46       | \$ 215.57        | \$     |  |
|                                                                                                                                      | 2' X 6' X 30" High | \$ 209.42       | \$ 261.77        | \$     |  |
|                                                                                                                                      | 2' X 8' X 30" High | \$ 266.01       | \$ 332.52        | \$     |  |
|                                                                                                                                      | 2' X 4' X 42" High | \$ 219.24       | \$ 274.05        | \$     |  |
|                                                                                                                                      | 2' X 6' X 42" High | \$ 260.76       | \$ 325.95        | \$     |  |
|                                                                                                                                      | 2' X 8' X 42" High | \$ 311.48       | \$ 389.35        | \$     |  |
| UNDRAPED DISPLAY TABLES                                                                                                              |                    |                 |                  |        |  |
|                                                                                                                                      | 2' X 4' X 30" High | \$ 73.44        | \$ 91.80         | \$     |  |
|                                                                                                                                      | 2' X 6' X 30" High | \$ 96.65        | \$ 120.81        | \$     |  |
|                                                                                                                                      | 2' X 8' X 30" High | \$ 106.83       | \$ 133.54        | \$     |  |
|                                                                                                                                      | 2' X 4' X 42" High | \$ 95.65        | \$ 119.56        | \$     |  |
|                                                                                                                                      | 2' X 6' X 42" High | \$ 123.32       | \$ 154.15        | \$     |  |

| ROUND PEDESTAL TABLES |                                         |                 |                  |        |  |  |  |
|-----------------------|-----------------------------------------|-----------------|------------------|--------|--|--|--|
| Qty                   | Description                             | Advance<br>Rate | Standard<br>Rate | Amount |  |  |  |
|                       | Round Pedestal Table<br>(30" H X 30" D) | \$ 160.38       | \$ 200.48        | \$     |  |  |  |
|                       | Round Pedestal Table<br>(42" H X 30" D) | \$ 196.19       | \$ 245.24        | \$     |  |  |  |
|                       |                                         |                 |                  |        |  |  |  |