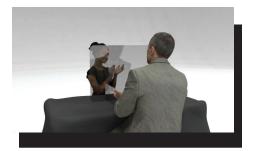

# **Plexi Glass Shield Order Form**

The Plexi Glass Shield is intended to provide safe and healthy face to face contact in your booth.

#### Plexi Glass Shield

Includes one 23"x18" sheet of plexi glass and two sintra cut feet.

| Plexi Glass Shield<br>23"x18" feet included | Discount Rate | Standard Rate | Total |
|---------------------------------------------|---------------|---------------|-------|
|                                             | \$ 155.00     | \$ 255.00     | \$    |