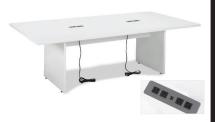

# **Tables Order Form**

2' X 8' X 42" High

For 30" High Table

For 42" High Table

| DRAPED DISPLAY TABLES  COLORS: Black, Blue, Gold, Grey, Purple, Red, Teal and White Price includes white vinyl top & 3 sides draping |                    |                 |                  |        |  |
|--------------------------------------------------------------------------------------------------------------------------------------|--------------------|-----------------|------------------|--------|--|
| Qty                                                                                                                                  | Description        | Advance<br>Rate | Standard<br>Rate | Amount |  |
|                                                                                                                                      | 2' X 4' X 30" High | \$ 172.46       | \$ 215.57        | \$     |  |
|                                                                                                                                      | 2' X 6' X 30" High | \$ 209.42       | \$ 261.77        | \$     |  |
|                                                                                                                                      | 2' X 8' X 30" High | \$ 266.01       | \$ 332.52        | \$     |  |
|                                                                                                                                      | 2' X 4' X 42" High | \$ 219.24       | \$ 274.05        | \$     |  |
|                                                                                                                                      | 2' X 6' X 42" High | \$ 260.76       | \$ 325.95        | \$     |  |
|                                                                                                                                      | 2' X 8' X 42" High | \$ 311.48       | \$ 389.35        | \$     |  |
| UNDRAPED DISPLAY TABLES                                                                                                              |                    |                 |                  |        |  |
|                                                                                                                                      | 2' X 4' X 30" High | \$ 73.44        | \$ 91.80         | \$     |  |
|                                                                                                                                      | 2' X 6' X 30" High | \$ 96.65        | \$ 120.81        | \$     |  |
|                                                                                                                                      | 2' X 8' X 30" High | \$ 106.83       | \$ 133.54        | \$     |  |
|                                                                                                                                      | 2' X 4' X 42" High | \$ 95.65        | \$ 119.56        | \$     |  |
|                                                                                                                                      | 2' X 6' X 42" High | \$ 123.32       | \$ 154.15        | \$     |  |

| ROUND PEDESTAL TABLES |                                         |                 |                  |        |  |  |  |
|-----------------------|-----------------------------------------|-----------------|------------------|--------|--|--|--|
| Qty                   | Description                             | Advance<br>Rate | Standard<br>Rate | Amount |  |  |  |
|                       | Round Pedestal Table<br>(30" H X 30" D) | \$ 160.38       | \$ 200.48        | \$     |  |  |  |
|                       | Round Pedestal Table<br>(42" H X 30" D) | \$ 196.19       | \$ 245.24        | \$     |  |  |  |
|                       |                                         |                 |                  |        |  |  |  |