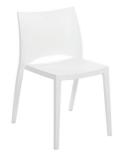

# **Booth Accessories Order Form**

|     | ВООТН А             | CCESSO          | ORIES            |        |
|-----|---------------------|-----------------|------------------|--------|
| Qty | Description         | Advance<br>Rate | Standard<br>Rate | Amount |
|     | Side Chair          | \$ 99.54        | \$ 124.42        | \$     |
|     | Padded Stool        | \$ 101.53       | \$ 126.91        | \$     |
|     | Wastebasket         | \$ 29.61        | \$ 37.01         | \$     |
|     | Floor Easel         | \$ 50.82        | \$ 63.52         | \$     |
|     | Sign Holder         | \$ 50.82        | \$ 63.52         | \$     |
|     | Waterfall Rack      | \$ 121.38       | \$ 151.72        | \$     |
|     | Bag Rack            | \$ 163.74       | \$ 204.68        | \$     |
|     | Literature Rack     | \$ 144.95       | \$ 181.19        | \$     |
|     | 8' Upright and base | \$ 49.98        | \$ 62.47         | \$     |
|     | Crossbar            | \$ 49.98        | \$ 62.47         | \$     |
|     | Stem Light          | \$ 75.00        | \$ 93.00         | \$     |
|     |                     |                 | Sub-Total        | \$     |
|     | 8                   | .9% GAS         | ales Tax         | \$     |
|     | тот                 | AL AMO          | UNT →            | \$     |