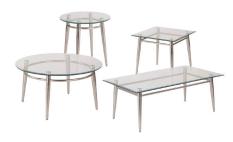

# **Tables Order Form**

2' X 8' X 42" High

For 30" High Table

For 42" High Table

| DRAPED DISPLAY TABLES  COLORS: Black, Blue, Gold, Grey, Purple, Red, Teal and White Price includes white vinyl top & 3 sides draping |                    |                 |                  |        |  |
|--------------------------------------------------------------------------------------------------------------------------------------|--------------------|-----------------|------------------|--------|--|
| Qty                                                                                                                                  | Description        | Advance<br>Rate | Standard<br>Rate | Amount |  |
|                                                                                                                                      | 2' X 4' X 30" High | \$ 172.46       | \$ 215.57        | \$     |  |
|                                                                                                                                      | 2' X 6' X 30" High | \$ 209.42       | \$ 261.77        | \$     |  |
|                                                                                                                                      | 2' X 8' X 30" High | \$ 266.01       | \$ 332.52        | \$     |  |
|                                                                                                                                      | 2' X 4' X 42" High | \$ 219.24       | \$ 274.05        | \$     |  |
|                                                                                                                                      | 2' X 6' X 42" High | \$ 260.76       | \$ 325.95        | \$     |  |
|                                                                                                                                      | 2' X 8' X 42" High | \$ 311.48       | \$ 389.35        | \$     |  |
| UNDRAPED DISPLAY TABLES                                                                                                              |                    |                 |                  |        |  |
|                                                                                                                                      | 2' X 4' X 30" High | \$ 73.44        | \$ 91.80         | \$     |  |
|                                                                                                                                      | 2' X 6' X 30" High | \$ 96.65        | \$ 120.81        | \$     |  |
|                                                                                                                                      | 2' X 8' X 30" High | \$ 106.83       | \$ 133.54        | \$     |  |
|                                                                                                                                      | 2' X 4' X 42" High | \$ 95.65        | \$ 119.56        | \$     |  |
|                                                                                                                                      | 2' X 6' X 42" High | \$ 123.32       | \$ 154.15        | \$     |  |

| ROUND PEDESTAL TABLES |                                         |                 |                  |        |  |  |  |
|-----------------------|-----------------------------------------|-----------------|------------------|--------|--|--|--|
| Qty                   | Description                             | Advance<br>Rate | Standard<br>Rate | Amount |  |  |  |
|                       | Round Pedestal Table<br>(30" H X 30" D) | \$ 160.38       | \$ 200.48        | \$     |  |  |  |
|                       | Round Pedestal Table<br>(42" H X 30" D) | \$ 196.19       | \$ 245.24        | \$     |  |  |  |
|                       |                                         |                 |                  |        |  |  |  |