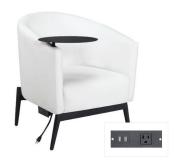

# **Booth Accessories Order Form**

|     | ВООТН А             | CCESSO          | ORIES            |        |
|-----|---------------------|-----------------|------------------|--------|
| Qty | Description         | Advance<br>Rate | Standard<br>Rate | Amount |
|     | Side Chair          | \$ 99.54        | \$ 124.42        | \$     |
|     | Padded Stool        | \$ 101.53       | \$ 126.91        | \$     |
|     | Wastebasket         | \$ 29.61        | \$ 37.01         | \$     |
|     | Floor Easel         | \$ 50.82        | \$ 63.52         | \$     |
|     | Sign Holder         | \$ 50.82        | \$ 63.52         | \$     |
|     | Waterfall Rack      | \$ 121.38       | \$ 151.72        | \$     |
|     | Bag Rack            | \$ 163.74       | \$ 204.68        | \$     |
|     | Literature Rack     | \$ 144.95       | \$ 181.19        | \$     |
|     | 8' Upright and base | \$ 49.98        | \$ 62.47         | \$     |
|     | Crossbar            | \$ 49.98        | \$ 62.47         | \$     |
|     | Stem Light          | \$ 75.00        | \$ 93.00         | \$     |
|     |                     |                 | Sub-Total        | \$     |
|     | 8                   | .9% GAS         | ales Tax         | \$     |
|     | тот                 | AL AMO          | UNT →            | \$     |