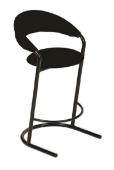

# **Booth Accessories Order Form**

|     | ВООТН А             | CCESSO          | ORIES            |        |
|-----|---------------------|-----------------|------------------|--------|
| Qty | Description         | Advance<br>Rate | Standard<br>Rate | Amount |
|     | Side Chair          | \$ 99.54        | \$ 124.42        | \$     |
|     | Padded Stool        | \$ 101.53       | \$ 126.91        | \$     |
|     | Wastebasket         | \$ 29.61        | \$ 37.01         | \$     |
|     | Floor Easel         | \$ 50.82        | \$ 63.52         | \$     |
|     | Sign Holder         | \$ 50.82        | \$ 63.52         | \$     |
|     | Waterfall Rack      | \$ 121.38       | \$ 151.72        | \$     |
|     | Bag Rack            | \$ 163.74       | \$ 204.68        | \$     |
|     | Literature Rack     | \$ 144.95       | \$ 181.19        | \$     |
|     | 8' Upright and base | \$ 49.98        | \$ 62.47         | \$     |
|     | Crossbar            | \$ 49.98        | \$ 62.47         | \$     |
|     | Stem Light          | \$ 75.00        | \$ 93.00         | \$     |
|     |                     |                 | Sub-Total        | \$     |
|     | 8                   | .9% GAS         | ales Tax         | \$     |
|     | тот                 | AL AMO          | UNT →            | \$     |