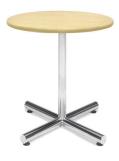

# **Tables Order Form**

2' X 8' X 42" High

For 30" High Table

For 42" High Table

| DRAPED DISPLAY TABLES  COLORS: Black, Blue, Gold, Grey, Purple, Red, Teal and White Price includes white vinyl top & 3 sides draping |                    |                 |                  |        |  |
|--------------------------------------------------------------------------------------------------------------------------------------|--------------------|-----------------|------------------|--------|--|
| Qty                                                                                                                                  | Description        | Advance<br>Rate | Standard<br>Rate | Amount |  |
|                                                                                                                                      | 2' X 4' X 30" High | \$ 172.46       | \$ 215.57        | \$     |  |
|                                                                                                                                      | 2' X 6' X 30" High | \$ 209.42       | \$ 261.77        | \$     |  |
|                                                                                                                                      | 2' X 8' X 30" High | \$ 266.01       | \$ 332.52        | \$     |  |
|                                                                                                                                      | 2' X 4' X 42" High | \$ 219.24       | \$ 274.05        | \$     |  |
|                                                                                                                                      | 2' X 6' X 42" High | \$ 260.76       | \$ 325.95        | \$     |  |
|                                                                                                                                      | 2' X 8' X 42" High | \$ 311.48       | \$ 389.35        | \$     |  |
| UNDRAPED DISPLAY TABLES                                                                                                              |                    |                 |                  |        |  |
|                                                                                                                                      | 2' X 4' X 30" High | \$ 73.44        | \$ 91.80         | \$     |  |
|                                                                                                                                      | 2' X 6' X 30" High | \$ 96.65        | \$ 120.81        | \$     |  |
|                                                                                                                                      | 2' X 8' X 30" High | \$ 106.83       | \$ 133.54        | \$     |  |
|                                                                                                                                      | 2' X 4' X 42" High | \$ 95.65        | \$ 119.56        | \$     |  |
|                                                                                                                                      | 2' X 6' X 42" High | \$ 123.32       | \$ 154.15        | \$     |  |

| ROUND PEDESTAL TABLES |                                         |                 |                  |        |  |  |  |
|-----------------------|-----------------------------------------|-----------------|------------------|--------|--|--|--|
| Qty                   | Description                             | Advance<br>Rate | Standard<br>Rate | Amount |  |  |  |
|                       | Round Pedestal Table<br>(30" H X 30" D) | \$ 160.38       | \$ 200.48        | \$     |  |  |  |
|                       | Round Pedestal Table<br>(42" H X 30" D) | \$ 196.19       | \$ 245.24        | \$     |  |  |  |
|                       |                                         |                 |                  |        |  |  |  |