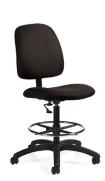

# **Booth Accessories Order Form**

|     | ВООТН А             | CCESSO          | ORIES            |        |
|-----|---------------------|-----------------|------------------|--------|
| Qty | Description         | Advance<br>Rate | Standard<br>Rate | Amount |
|     | Side Chair          | \$ 99.54        | \$ 124.42        | \$     |
|     | Padded Stool        | \$ 101.53       | \$ 126.91        | \$     |
|     | Wastebasket         | \$ 29.61        | \$ 37.01         | \$     |
|     | Floor Easel         | \$ 50.82        | \$ 63.52         | \$     |
|     | Sign Holder         | \$ 50.82        | \$ 63.52         | \$     |
|     | Waterfall Rack      | \$ 121.38       | \$ 151.72        | \$     |
|     | Bag Rack            | \$ 163.74       | \$ 204.68        | \$     |
|     | Literature Rack     | \$ 144.95       | \$ 181.19        | \$     |
|     | 8' Upright and base | \$ 49.98        | \$ 62.47         | \$     |
|     | Crossbar            | \$ 49.98        | \$ 62.47         | \$     |
|     | Stem Light          | \$ 75.00        | \$ 93.00         | \$     |
|     |                     |                 | Sub-Total        | \$     |
|     | 8                   | .9% GAS         | ales Tax         | \$     |
|     | тот                 | AL AMO          | UNT →            | \$     |