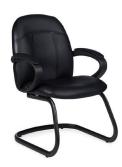

# **Booth Accessories Order Form**

|     | ВООТН А             | CCESSO          | ORIES            |        |
|-----|---------------------|-----------------|------------------|--------|
| Qty | Description         | Advance<br>Rate | Standard<br>Rate | Amount |
|     | Side Chair          | \$ 99.54        | \$ 124.42        | \$     |
|     | Padded Stool        | \$ 101.53       | \$ 126.91        | \$     |
|     | Wastebasket         | \$ 29.61        | \$ 37.01         | \$     |
|     | Floor Easel         | \$ 50.82        | \$ 63.52         | \$     |
|     | Sign Holder         | \$ 50.82        | \$ 63.52         | \$     |
|     | Waterfall Rack      | \$ 121.38       | \$ 151.72        | \$     |
|     | Bag Rack            | \$ 163.74       | \$ 204.68        | \$     |
|     | Literature Rack     | \$ 144.95       | \$ 181.19        | \$     |
|     | 8' Upright and base | \$ 49.98        | \$ 62.47         | \$     |
|     | Crossbar            | \$ 49.98        | \$ 62.47         | \$     |
|     | Stem Light          | \$ 75.00        | \$ 93.00         | \$     |
|     |                     |                 | Sub-Total        | \$     |
|     | 8                   | .9% GAS         | ales Tax         | \$     |
|     | тот                 | AL AMO          | UNT →            | \$     |