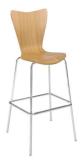

# **Booth Accessories Order Form**

|     | ВООТН А             | CCESSO          | ORIES            |        |
|-----|---------------------|-----------------|------------------|--------|
| Qty | Description         | Advance<br>Rate | Standard<br>Rate | Amount |
|     | Side Chair          | \$ 99.54        | \$ 124.42        | \$     |
|     | Padded Stool        | \$ 101.53       | \$ 126.91        | \$     |
|     | Wastebasket         | \$ 29.61        | \$ 37.01         | \$     |
|     | Floor Easel         | \$ 50.82        | \$ 63.52         | \$     |
|     | Sign Holder         | \$ 50.82        | \$ 63.52         | \$     |
|     | Waterfall Rack      | \$ 121.38       | \$ 151.72        | \$     |
|     | Bag Rack            | \$ 163.74       | \$ 204.68        | \$     |
|     | Literature Rack     | \$ 144.95       | \$ 181.19        | \$     |
|     | 8' Upright and base | \$ 49.98        | \$ 62.47         | \$     |
|     | Crossbar            | \$ 49.98        | \$ 62.47         | \$     |
|     | Stem Light          | \$ 75.00        | \$ 93.00         | \$     |
|     |                     |                 | Sub-Total        | \$     |
|     | 8                   | .9% GAS         | ales Tax         | \$     |
|     | тот                 | AL AMO          | UNT →            | \$     |