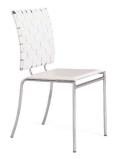

# **Booth Accessories Order Form**

|     | ВООТН А             | CCESSO          | ORIES            |        |
|-----|---------------------|-----------------|------------------|--------|
| Qty | Description         | Advance<br>Rate | Standard<br>Rate | Amount |
|     | Side Chair          | \$ 99.54        | \$ 124.42        | \$     |
|     | Padded Stool        | \$ 101.53       | \$ 126.91        | \$     |
|     | Wastebasket         | \$ 29.61        | \$ 37.01         | \$     |
|     | Floor Easel         | \$ 50.82        | \$ 63.52         | \$     |
|     | Sign Holder         | \$ 50.82        | \$ 63.52         | \$     |
|     | Waterfall Rack      | \$ 121.38       | \$ 151.72        | \$     |
|     | Bag Rack            | \$ 163.74       | \$ 204.68        | \$     |
|     | Literature Rack     | \$ 144.95       | \$ 181.19        | \$     |
|     | 8' Upright and base | \$ 49.98        | \$ 62.47         | \$     |
|     | Crossbar            | \$ 49.98        | \$ 62.47         | \$     |
|     | Stem Light          | \$ 75.00        | \$ 93.00         | \$     |
|     |                     |                 | Sub-Total        | \$     |
|     | 8                   | .9% GAS         | ales Tax         | \$     |
|     | тот                 | AL AMO          | UNT →            | \$     |