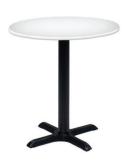

# **Tables Order Form**

2' X 8' X 42" High

For 30" High Table

For 42" High Table

| DRAPED DISPLAY TABLES  COLORS: Black, Blue, Gold, Grey, Purple, Red, Teal and White Price includes white vinyl top & 3 sides draping |                    |                 |                  |        |  |
|--------------------------------------------------------------------------------------------------------------------------------------|--------------------|-----------------|------------------|--------|--|
| Qty                                                                                                                                  | Description        | Advance<br>Rate | Standard<br>Rate | Amount |  |
|                                                                                                                                      | 2' X 4' X 30" High | \$ 172.46       | \$ 215.57        | \$     |  |
|                                                                                                                                      | 2' X 6' X 30" High | \$ 209.42       | \$ 261.77        | \$     |  |
|                                                                                                                                      | 2' X 8' X 30" High | \$ 266.01       | \$ 332.52        | \$     |  |
|                                                                                                                                      | 2' X 4' X 42" High | \$ 219.24       | \$ 274.05        | \$     |  |
|                                                                                                                                      | 2' X 6' X 42" High | \$ 260.76       | \$ 325.95        | \$     |  |
|                                                                                                                                      | 2' X 8' X 42" High | \$ 311.48       | \$ 389.35        | \$     |  |
| UNDRAPED DISPLAY TABLES                                                                                                              |                    |                 |                  |        |  |
|                                                                                                                                      | 2' X 4' X 30" High | \$ 73.44        | \$ 91.80         | \$     |  |
|                                                                                                                                      | 2' X 6' X 30" High | \$ 96.65        | \$ 120.81        | \$     |  |
|                                                                                                                                      | 2' X 8' X 30" High | \$ 106.83       | \$ 133.54        | \$     |  |
|                                                                                                                                      | 2' X 4' X 42" High | \$ 95.65        | \$ 119.56        | \$     |  |
|                                                                                                                                      | 2' X 6' X 42" High | \$ 123.32       | \$ 154.15        | \$     |  |

| ROUND PEDESTAL TABLES |                                         |                 |                  |        |  |  |  |
|-----------------------|-----------------------------------------|-----------------|------------------|--------|--|--|--|
| Qty                   | Description                             | Advance<br>Rate | Standard<br>Rate | Amount |  |  |  |
|                       | Round Pedestal Table<br>(30" H X 30" D) | \$ 160.38       | \$ 200.48        | \$     |  |  |  |
|                       | Round Pedestal Table<br>(42" H X 30" D) | \$ 196.19       | \$ 245.24        | \$     |  |  |  |
|                       |                                         |                 |                  |        |  |  |  |