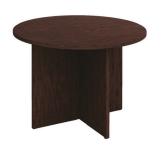

# **Tables Order Form**

2' X 8' X 42" High

For 30" High Table

For 42" High Table

| DRAPED DISPLAY TABLES  COLORS: Black, Blue, Gold, Grey, Purple, Red, Teal and White Price includes white vinyl top & 3 sides draping |                    |                 |                  |        |  |
|--------------------------------------------------------------------------------------------------------------------------------------|--------------------|-----------------|------------------|--------|--|
| Qty                                                                                                                                  | Description        | Advance<br>Rate | Standard<br>Rate | Amount |  |
|                                                                                                                                      | 2' X 4' X 30" High | \$ 172.46       | \$ 215.57        | \$     |  |
|                                                                                                                                      | 2' X 6' X 30" High | \$ 209.42       | \$ 261.77        | \$     |  |
|                                                                                                                                      | 2' X 8' X 30" High | \$ 266.01       | \$ 332.52        | \$     |  |
|                                                                                                                                      | 2' X 4' X 42" High | \$ 219.24       | \$ 274.05        | \$     |  |
|                                                                                                                                      | 2' X 6' X 42" High | \$ 260.76       | \$ 325.95        | \$     |  |
|                                                                                                                                      | 2' X 8' X 42" High | \$ 311.48       | \$ 389.35        | \$     |  |
| UNDRAPED DISPLAY TABLES                                                                                                              |                    |                 |                  |        |  |
|                                                                                                                                      | 2' X 4' X 30" High | \$ 73.44        | \$ 91.80         | \$     |  |
|                                                                                                                                      | 2' X 6' X 30" High | \$ 96.65        | \$ 120.81        | \$     |  |
|                                                                                                                                      | 2' X 8' X 30" High | \$ 106.83       | \$ 133.54        | \$     |  |
|                                                                                                                                      | 2' X 4' X 42" High | \$ 95.65        | \$ 119.56        | \$     |  |
|                                                                                                                                      | 2' X 6' X 42" High | \$ 123.32       | \$ 154.15        | \$     |  |

| ROUND PEDESTAL TABLES |                                         |                 |                  |        |  |  |  |
|-----------------------|-----------------------------------------|-----------------|------------------|--------|--|--|--|
| Qty                   | Description                             | Advance<br>Rate | Standard<br>Rate | Amount |  |  |  |
|                       | Round Pedestal Table<br>(30" H X 30" D) | \$ 160.38       | \$ 200.48        | \$     |  |  |  |
|                       | Round Pedestal Table<br>(42" H X 30" D) | \$ 196.19       | \$ 245.24        | \$     |  |  |  |
|                       |                                         |                 |                  |        |  |  |  |