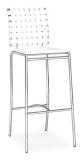

# **Booth Accessories Order Form**

|     | ВООТН А             | CCESSO          | ORIES            |        |
|-----|---------------------|-----------------|------------------|--------|
| Qty | Description         | Advance<br>Rate | Standard<br>Rate | Amount |
|     | Side Chair          | \$ 99.54        | \$ 124.42        | \$     |
|     | Padded Stool        | \$ 101.53       | \$ 126.91        | \$     |
|     | Wastebasket         | \$ 29.61        | \$ 37.01         | \$     |
|     | Floor Easel         | \$ 50.82        | \$ 63.52         | \$     |
|     | Sign Holder         | \$ 50.82        | \$ 63.52         | \$     |
|     | Waterfall Rack      | \$ 121.38       | \$ 151.72        | \$     |
|     | Bag Rack            | \$ 163.74       | \$ 204.68        | \$     |
|     | Literature Rack     | \$ 144.95       | \$ 181.19        | \$     |
|     | 8' Upright and base | \$ 49.98        | \$ 62.47         | \$     |
|     | Crossbar            | \$ 49.98        | \$ 62.47         | \$     |
|     | Stem Light          | \$ 75.00        | \$ 93.00         | \$     |
|     |                     |                 | Sub-Total        | \$     |
|     | 8                   | .9% GAS         | ales Tax         | \$     |
|     | тот                 | AL AMO          | UNT →            | \$     |