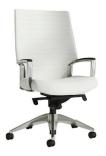

# **Booth Accessories Order Form**

|     | ВООТН А             | CCESSO          | ORIES            |        |
|-----|---------------------|-----------------|------------------|--------|
| Qty | Description         | Advance<br>Rate | Standard<br>Rate | Amount |
|     | Side Chair          | \$ 99.54        | \$ 124.42        | \$     |
|     | Padded Stool        | \$ 101.53       | \$ 126.91        | \$     |
|     | Wastebasket         | \$ 29.61        | \$ 37.01         | \$     |
|     | Floor Easel         | \$ 50.82        | \$ 63.52         | \$     |
|     | Sign Holder         | \$ 50.82        | \$ 63.52         | \$     |
|     | Waterfall Rack      | \$ 121.38       | \$ 151.72        | \$     |
|     | Bag Rack            | \$ 163.74       | \$ 204.68        | \$     |
|     | Literature Rack     | \$ 144.95       | \$ 181.19        | \$     |
|     | 8' Upright and base | \$ 49.98        | \$ 62.47         | \$     |
|     | Crossbar            | \$ 49.98        | \$ 62.47         | \$     |
|     | Stem Light          | \$ 75.00        | \$ 93.00         | \$     |
|     |                     |                 | Sub-Total        | \$     |
|     | 8                   | .9% GAS         | ales Tax         | \$     |
|     | тот                 | AL AMO          | UNT →            | \$     |