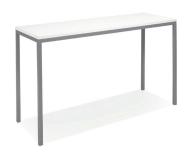

# **Tables Order Form**

2' X 8' X 42" High

For 30" High Table

For 42" High Table

| DRAPED DISPLAY TABLES  COLORS: Black, Blue, Gold, Grey, Purple, Red, Teal and White Price includes white vinyl top & 3 sides draping |                    |                 |                  |        |  |
|--------------------------------------------------------------------------------------------------------------------------------------|--------------------|-----------------|------------------|--------|--|
| Qty                                                                                                                                  | Description        | Advance<br>Rate | Standard<br>Rate | Amount |  |
|                                                                                                                                      | 2' X 4' X 30" High | \$ 172.46       | \$ 215.57        | \$     |  |
|                                                                                                                                      | 2' X 6' X 30" High | \$ 209.42       | \$ 261.77        | \$     |  |
|                                                                                                                                      | 2' X 8' X 30" High | \$ 266.01       | \$ 332.52        | \$     |  |
|                                                                                                                                      | 2' X 4' X 42" High | \$ 219.24       | \$ 274.05        | \$     |  |
|                                                                                                                                      | 2' X 6' X 42" High | \$ 260.76       | \$ 325.95        | \$     |  |
|                                                                                                                                      | 2' X 8' X 42" High | \$ 311.48       | \$ 389.35        | \$     |  |
| UNDRAPED DISPLAY TABLES                                                                                                              |                    |                 |                  |        |  |
|                                                                                                                                      | 2' X 4' X 30" High | \$ 73.44        | \$ 91.80         | \$     |  |
|                                                                                                                                      | 2' X 6' X 30" High | \$ 96.65        | \$ 120.81        | \$     |  |
|                                                                                                                                      | 2' X 8' X 30" High | \$ 106.83       | \$ 133.54        | \$     |  |
|                                                                                                                                      | 2' X 4' X 42" High | \$ 95.65        | \$ 119.56        | \$     |  |
|                                                                                                                                      | 2' X 6' X 42" High | \$ 123.32       | \$ 154.15        | \$     |  |