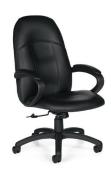

# **Booth Accessories Order Form**

|     | ВООТН А             | CCESSO          | ORIES            |        |
|-----|---------------------|-----------------|------------------|--------|
| Qty | Description         | Advance<br>Rate | Standard<br>Rate | Amount |
|     | Side Chair          | \$ 99.54        | \$ 124.42        | \$     |
|     | Padded Stool        | \$ 101.53       | \$ 126.91        | \$     |
|     | Wastebasket         | \$ 29.61        | \$ 37.01         | \$     |
|     | Floor Easel         | \$ 50.82        | \$ 63.52         | \$     |
|     | Sign Holder         | \$ 50.82        | \$ 63.52         | \$     |
|     | Waterfall Rack      | \$ 121.38       | \$ 151.72        | \$     |
|     | Bag Rack            | \$ 163.74       | \$ 204.68        | \$     |
|     | Literature Rack     | \$ 144.95       | \$ 181.19        | \$     |
|     | 8' Upright and base | \$ 49.98        | \$ 62.47         | \$     |
|     | Crossbar            | \$ 49.98        | \$ 62.47         | \$     |
|     | Stem Light          | \$ 75.00        | \$ 93.00         | \$     |
|     |                     |                 | Sub-Total        | \$     |
|     | 8                   | .9% GAS         | ales Tax         | \$     |
|     | тот                 | AL AMO          | UNT →            | \$     |