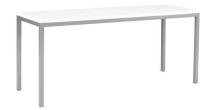

# **Tables Order Form**

2' X 8' X 42" High

For 30" High Table

For 42" High Table

| DRAPED DISPLAY TABLES  COLORS: Black, Blue, Gold, Grey, Purple, Red, Teal and White Price includes white vinyl top & 3 sides draping |                    |                 |                  |        |  |
|--------------------------------------------------------------------------------------------------------------------------------------|--------------------|-----------------|------------------|--------|--|
| Qty                                                                                                                                  | Description        | Advance<br>Rate | Standard<br>Rate | Amount |  |
|                                                                                                                                      | 2' X 4' X 30" High | \$ 172.46       | \$ 215.57        | \$     |  |
|                                                                                                                                      | 2' X 6' X 30" High | \$ 209.42       | \$ 261.77        | \$     |  |
|                                                                                                                                      | 2' X 8' X 30" High | \$ 266.01       | \$ 332.52        | \$     |  |
|                                                                                                                                      | 2' X 4' X 42" High | \$ 219.24       | \$ 274.05        | \$     |  |
|                                                                                                                                      | 2' X 6' X 42" High | \$ 260.76       | \$ 325.95        | \$     |  |
|                                                                                                                                      | 2' X 8' X 42" High | \$ 311.48       | \$ 389.35        | \$     |  |
| UNDRAPED DISPLAY TABLES                                                                                                              |                    |                 |                  |        |  |
|                                                                                                                                      | 2' X 4' X 30" High | \$ 73.44        | \$ 91.80         | \$     |  |
|                                                                                                                                      | 2' X 6' X 30" High | \$ 96.65        | \$ 120.81        | \$     |  |
|                                                                                                                                      | 2' X 8' X 30" High | \$ 106.83       | \$ 133.54        | \$     |  |
|                                                                                                                                      | 2' X 4' X 42" High | \$ 95.65        | \$ 119.56        | \$     |  |
|                                                                                                                                      | 2' X 6' X 42" High | \$ 123.32       | \$ 154.15        | \$     |  |