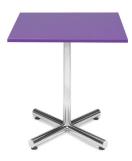

# **Tables Order Form**

2' X 8' X 42" High

For 30" High Table

For 42" High Table

| DRAPED DISPLAY TABLES  COLORS: Black, Blue, Gold, Grey, Purple, Red, Teal and White Price includes white vinyl top & 3 sides draping |                    |                 |                  |        |  |
|--------------------------------------------------------------------------------------------------------------------------------------|--------------------|-----------------|------------------|--------|--|
| Qty                                                                                                                                  | Description        | Advance<br>Rate | Standard<br>Rate | Amount |  |
|                                                                                                                                      | 2' X 4' X 30" High | \$ 172.46       | \$ 215.57        | \$     |  |
|                                                                                                                                      | 2' X 6' X 30" High | \$ 209.42       | \$ 261.77        | \$     |  |
|                                                                                                                                      | 2' X 8' X 30" High | \$ 266.01       | \$ 332.52        | \$     |  |
|                                                                                                                                      | 2' X 4' X 42" High | \$ 219.24       | \$ 274.05        | \$     |  |
|                                                                                                                                      | 2' X 6' X 42" High | \$ 260.76       | \$ 325.95        | \$     |  |
|                                                                                                                                      | 2' X 8' X 42" High | \$ 311.48       | \$ 389.35        | \$     |  |
| UNDRAPED DISPLAY TABLES                                                                                                              |                    |                 |                  |        |  |
|                                                                                                                                      | 2' X 4' X 30" High | \$ 73.44        | \$ 91.80         | \$     |  |
|                                                                                                                                      | 2' X 6' X 30" High | \$ 96.65        | \$ 120.81        | \$     |  |
|                                                                                                                                      | 2' X 8' X 30" High | \$ 106.83       | \$ 133.54        | \$     |  |
|                                                                                                                                      | 2' X 4' X 42" High | \$ 95.65        | \$ 119.56        | \$     |  |
|                                                                                                                                      | 2' X 6' X 42" High | \$ 123.32       | \$ 154.15        | \$     |  |

| ROUND PEDESTAL TABLES |                                         |                 |                  |        |  |  |  |
|-----------------------|-----------------------------------------|-----------------|------------------|--------|--|--|--|
| Qty                   | Description                             | Advance<br>Rate | Standard<br>Rate | Amount |  |  |  |
|                       | Round Pedestal Table<br>(30" H X 30" D) | \$ 160.38       | \$ 200.48        | \$     |  |  |  |
|                       | Round Pedestal Table<br>(42" H X 30" D) | \$ 196.19       | \$ 245.24        | \$     |  |  |  |
|                       |                                         |                 |                  |        |  |  |  |