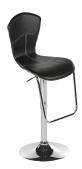

# **Booth Accessories Order Form**

|     | ВООТН А             | CCESSO          | ORIES            |        |
|-----|---------------------|-----------------|------------------|--------|
| Qty | Description         | Advance<br>Rate | Standard<br>Rate | Amount |
|     | Side Chair          | \$ 99.54        | \$ 124.42        | \$     |
|     | Padded Stool        | \$ 101.53       | \$ 126.91        | \$     |
|     | Wastebasket         | \$ 29.61        | \$ 37.01         | \$     |
|     | Floor Easel         | \$ 50.82        | \$ 63.52         | \$     |
|     | Sign Holder         | \$ 50.82        | \$ 63.52         | \$     |
|     | Waterfall Rack      | \$ 121.38       | \$ 151.72        | \$     |
|     | Bag Rack            | \$ 163.74       | \$ 204.68        | \$     |
|     | Literature Rack     | \$ 144.95       | \$ 181.19        | \$     |
|     | 8' Upright and base | \$ 49.98        | \$ 62.47         | \$     |
|     | Crossbar            | \$ 49.98        | \$ 62.47         | \$     |
|     | Stem Light          | \$ 75.00        | \$ 93.00         | \$     |
|     |                     |                 | Sub-Total        | \$     |
|     | 8                   | .9% GAS         | ales Tax         | \$     |
|     | тот                 | AL AMO          | UNT →            | \$     |