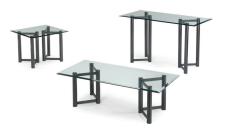

# **Tables Order Form**

2' X 8' X 42" High

For 30" High Table

For 42" High Table

| DRAPED DISPLAY TABLES  COLORS: Black, Blue, Gold, Grey, Purple, Red, Teal and White Price includes white vinyl top & 3 sides draping |                    |                 |                  |        |  |
|--------------------------------------------------------------------------------------------------------------------------------------|--------------------|-----------------|------------------|--------|--|
| Qty                                                                                                                                  | Description        | Advance<br>Rate | Standard<br>Rate | Amount |  |
|                                                                                                                                      | 2' X 4' X 30" High | \$ 172.46       | \$ 215.57        | \$     |  |
|                                                                                                                                      | 2' X 6' X 30" High | \$ 209.42       | \$ 261.77        | \$     |  |
|                                                                                                                                      | 2' X 8' X 30" High | \$ 266.01       | \$ 332.52        | \$     |  |
|                                                                                                                                      | 2' X 4' X 42" High | \$ 219.24       | \$ 274.05        | \$     |  |
|                                                                                                                                      | 2' X 6' X 42" High | \$ 260.76       | \$ 325.95        | \$     |  |
|                                                                                                                                      | 2' X 8' X 42" High | \$ 311.48       | \$ 389.35        | \$     |  |
| UNDRAPED DISPLAY TABLES                                                                                                              |                    |                 |                  |        |  |
|                                                                                                                                      | 2' X 4' X 30" High | \$ 73.44        | \$ 91.80         | \$     |  |
|                                                                                                                                      | 2' X 6' X 30" High | \$ 96.65        | \$ 120.81        | \$     |  |
|                                                                                                                                      | 2' X 8' X 30" High | \$ 106.83       | \$ 133.54        | \$     |  |
|                                                                                                                                      | 2' X 4' X 42" High | \$ 95.65        | \$ 119.56        | \$     |  |
|                                                                                                                                      | 2' X 6' X 42" High | \$ 123.32       | \$ 154.15        | \$     |  |

| ROUND PEDESTAL TABLES |                                         |                 |                  |        |  |  |  |
|-----------------------|-----------------------------------------|-----------------|------------------|--------|--|--|--|
| Qty                   | Description                             | Advance<br>Rate | Standard<br>Rate | Amount |  |  |  |
|                       | Round Pedestal Table<br>(30" H X 30" D) | \$ 160.38       | \$ 200.48        | \$     |  |  |  |
|                       | Round Pedestal Table<br>(42" H X 30" D) | \$ 196.19       | \$ 245.24        | \$     |  |  |  |
|                       |                                         |                 |                  |        |  |  |  |