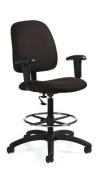

# **Booth Accessories Order Form**

|     | ВООТН А             | CCESSO          | ORIES            |        |
|-----|---------------------|-----------------|------------------|--------|
| Qty | Description         | Advance<br>Rate | Standard<br>Rate | Amount |
|     | Side Chair          | \$ 99.54        | \$ 124.42        | \$     |
|     | Padded Stool        | \$ 101.53       | \$ 126.91        | \$     |
|     | Wastebasket         | \$ 29.61        | \$ 37.01         | \$     |
|     | Floor Easel         | \$ 50.82        | \$ 63.52         | \$     |
|     | Sign Holder         | \$ 50.82        | \$ 63.52         | \$     |
|     | Waterfall Rack      | \$ 121.38       | \$ 151.72        | \$     |
|     | Bag Rack            | \$ 163.74       | \$ 204.68        | \$     |
|     | Literature Rack     | \$ 144.95       | \$ 181.19        | \$     |
|     | 8' Upright and base | \$ 49.98        | \$ 62.47         | \$     |
|     | Crossbar            | \$ 49.98        | \$ 62.47         | \$     |
|     | Stem Light          | \$ 75.00        | \$ 93.00         | \$     |
|     |                     |                 | Sub-Total        | \$     |
|     | 8                   | .9% GAS         | ales Tax         | \$     |
|     | тот                 | AL AMO          | UNT →            | \$     |