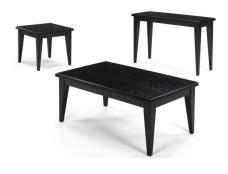

# **Tables Order Form**

2' X 8' X 42" High

For 30" High Table

For 42" High Table

| DRAPED DISPLAY TABLES  COLORS: Black, Blue, Gold, Grey, Purple, Red, Teal and White Price includes white vinyl top & 3 sides draping |                    |                 |                  |        |  |
|--------------------------------------------------------------------------------------------------------------------------------------|--------------------|-----------------|------------------|--------|--|
| Qty                                                                                                                                  | Description        | Advance<br>Rate | Standard<br>Rate | Amount |  |
|                                                                                                                                      | 2' X 4' X 30" High | \$ 172.46       | \$ 215.57        | \$     |  |
|                                                                                                                                      | 2' X 6' X 30" High | \$ 209.42       | \$ 261.77        | \$     |  |
|                                                                                                                                      | 2' X 8' X 30" High | \$ 266.01       | \$ 332.52        | \$     |  |
|                                                                                                                                      | 2' X 4' X 42" High | \$ 219.24       | \$ 274.05        | \$     |  |
|                                                                                                                                      | 2' X 6' X 42" High | \$ 260.76       | \$ 325.95        | \$     |  |
|                                                                                                                                      | 2' X 8' X 42" High | \$ 311.48       | \$ 389.35        | \$     |  |
| UNDRAPED DISPLAY TABLES                                                                                                              |                    |                 |                  |        |  |
|                                                                                                                                      | 2' X 4' X 30" High | \$ 73.44        | \$ 91.80         | \$     |  |
|                                                                                                                                      | 2' X 6' X 30" High | \$ 96.65        | \$ 120.81        | \$     |  |
|                                                                                                                                      | 2' X 8' X 30" High | \$ 106.83       | \$ 133.54        | \$     |  |
|                                                                                                                                      | 2' X 4' X 42" High | \$ 95.65        | \$ 119.56        | \$     |  |
|                                                                                                                                      | 2' X 6' X 42" High | \$ 123.32       | \$ 154.15        | \$     |  |

| ROUND PEDESTAL TABLES |                                         |                 |                  |        |  |  |  |
|-----------------------|-----------------------------------------|-----------------|------------------|--------|--|--|--|
| Qty                   | Description                             | Advance<br>Rate | Standard<br>Rate | Amount |  |  |  |
|                       | Round Pedestal Table<br>(30" H X 30" D) | \$ 160.38       | \$ 200.48        | \$     |  |  |  |
|                       | Round Pedestal Table<br>(42" H X 30" D) | \$ 196.19       | \$ 245.24        | \$     |  |  |  |
|                       |                                         |                 |                  |        |  |  |  |