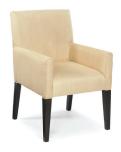

# **Booth Accessories Order Form**

|     | ВООТН А             | CCESSO          | ORIES            |        |
|-----|---------------------|-----------------|------------------|--------|
| Qty | Description         | Advance<br>Rate | Standard<br>Rate | Amount |
|     | Side Chair          | \$ 99.54        | \$ 124.42        | \$     |
|     | Padded Stool        | \$ 101.53       | \$ 126.91        | \$     |
|     | Wastebasket         | \$ 29.61        | \$ 37.01         | \$     |
|     | Floor Easel         | \$ 50.82        | \$ 63.52         | \$     |
|     | Sign Holder         | \$ 50.82        | \$ 63.52         | \$     |
|     | Waterfall Rack      | \$ 121.38       | \$ 151.72        | \$     |
|     | Bag Rack            | \$ 163.74       | \$ 204.68        | \$     |
|     | Literature Rack     | \$ 144.95       | \$ 181.19        | \$     |
|     | 8' Upright and base | \$ 49.98        | \$ 62.47         | \$     |
|     | Crossbar            | \$ 49.98        | \$ 62.47         | \$     |
|     | Stem Light          | \$ 75.00        | \$ 93.00         | \$     |
|     |                     |                 | Sub-Total        | \$     |
|     | 8                   | .9% GAS         | ales Tax         | \$     |
|     | тот                 | AL AMO          | UNT →            | \$     |