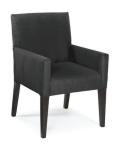

# **Booth Accessories Order Form**

|     | ВООТН А             | CCESSO          | ORIES            |        |
|-----|---------------------|-----------------|------------------|--------|
| Qty | Description         | Advance<br>Rate | Standard<br>Rate | Amount |
|     | Side Chair          | \$ 99.54        | \$ 124.42        | \$     |
|     | Padded Stool        | \$ 101.53       | \$ 126.91        | \$     |
|     | Wastebasket         | \$ 29.61        | \$ 37.01         | \$     |
|     | Floor Easel         | \$ 50.82        | \$ 63.52         | \$     |
|     | Sign Holder         | \$ 50.82        | \$ 63.52         | \$     |
|     | Waterfall Rack      | \$ 121.38       | \$ 151.72        | \$     |
|     | Bag Rack            | \$ 163.74       | \$ 204.68        | \$     |
|     | Literature Rack     | \$ 144.95       | \$ 181.19        | \$     |
|     | 8' Upright and base | \$ 49.98        | \$ 62.47         | \$     |
|     | Crossbar            | \$ 49.98        | \$ 62.47         | \$     |
|     | Stem Light          | \$ 75.00        | \$ 93.00         | \$     |
|     |                     |                 | Sub-Total        | \$     |
|     | 8                   | .9% GAS         | ales Tax         | \$     |
|     | тот                 | AL AMO          | UNT →            | \$     |