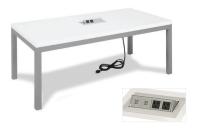

# **Tables Order Form**

2' X 8' X 42" High

For 30" High Table

For 42" High Table

| DRAPED DISPLAY TABLES  COLORS: Black, Blue, Gold, Grey, Purple, Red, Teal and White Price includes white vinyl top & 3 sides draping |                    |                 |                  |        |  |
|--------------------------------------------------------------------------------------------------------------------------------------|--------------------|-----------------|------------------|--------|--|
| Qty                                                                                                                                  | Description        | Advance<br>Rate | Standard<br>Rate | Amount |  |
|                                                                                                                                      | 2' X 4' X 30" High | \$ 172.46       | \$ 215.57        | \$     |  |
|                                                                                                                                      | 2' X 6' X 30" High | \$ 209.42       | \$ 261.77        | \$     |  |
|                                                                                                                                      | 2' X 8' X 30" High | \$ 266.01       | \$ 332.52        | \$     |  |
|                                                                                                                                      | 2' X 4' X 42" High | \$ 219.24       | \$ 274.05        | \$     |  |
|                                                                                                                                      | 2' X 6' X 42" High | \$ 260.76       | \$ 325.95        | \$     |  |
|                                                                                                                                      | 2' X 8' X 42" High | \$ 311.48       | \$ 389.35        | \$     |  |
| UNDRAPED DISPLAY TABLES                                                                                                              |                    |                 |                  |        |  |
|                                                                                                                                      | 2' X 4' X 30" High | \$ 73.44        | \$ 91.80         | \$     |  |
|                                                                                                                                      | 2' X 6' X 30" High | \$ 96.65        | \$ 120.81        | \$     |  |
|                                                                                                                                      | 2' X 8' X 30" High | \$ 106.83       | \$ 133.54        | \$     |  |
|                                                                                                                                      | 2' X 4' X 42" High | \$ 95.65        | \$ 119.56        | \$     |  |
|                                                                                                                                      | 2' X 6' X 42" High | \$ 123.32       | \$ 154.15        | \$     |  |

| ROUND PEDESTAL TABLES |                                         |                 |                  |        |  |  |  |
|-----------------------|-----------------------------------------|-----------------|------------------|--------|--|--|--|
| Qty                   | Description                             | Advance<br>Rate | Standard<br>Rate | Amount |  |  |  |
|                       | Round Pedestal Table<br>(30" H X 30" D) | \$ 160.38       | \$ 200.48        | \$     |  |  |  |
|                       | Round Pedestal Table<br>(42" H X 30" D) | \$ 196.19       | \$ 245.24        | \$     |  |  |  |
|                       |                                         |                 |                  |        |  |  |  |