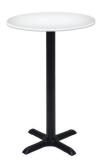

| ROUND PEDESTAL TABLES |                                         |                 |                  |        |  |  |  |
|-----------------------|-----------------------------------------|-----------------|------------------|--------|--|--|--|
| Qty                   | Description                             | Advance<br>Rate | Standard<br>Rate | Amount |  |  |  |
|                       | Round Pedestal Table<br>(30" H X 30" D) | \$ 160.38       | \$ 200.48        | \$     |  |  |  |
|                       | Round Pedestal Table<br>(42" H X 30" D) | \$ 196.19       | \$ 245.24        | \$     |  |  |  |
|                       |                                         |                 |                  |        |  |  |  |