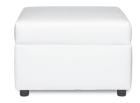

## CONTINENTAL

Modular Seating Collection



#### **Continental Curved Loveseat**

Bright White Leather 82"W x 34"D x 31"H



#### Continental Reverse Curved Loveseat

Bright White Leather 72"W x 34"D x 31"H



#### **Continental Wedge Ottoman**

Bright White Leather 30"W x 34"D x 19"H



#### **Continental Curved Bench**

Bright White Leather 70"W x 26"D x 19"H



#### Continental Half Moon Ottoman



Bright White Leather 33"W x 19"D x 19"H



# SOPHISTICATION

Modular Seating Collection



**Sophistication Sofa** 

White Leather 72"W x 31"D x 48"H



**Sophistication Loveseat** 

White Leather 48"W x 31"D x 48"H



**Sophistication Chair** 

White Leather 24"W x 31"D x 48"H

## SOPHISTICATION

Modular Seating Collection



**Sophistication Corner** 

White Leather 31"Square x 48"H



**Sophistication Ottoman** 

White Leather 31"Square x 19"H



**BOCA** 

Modular Seating Collection



**Boca Corner** 

Black Leather 22"W x 27"D x 30"H





**Boca Armless** 

Black Leather 27"Square x 30"H

# **METRO**



**Metro Sofa** 

Black Leather 85"W x 35"D x 35"H



**Metro Loveseat** 

Black Leather 60"W x 35"D x 35"H



**Metro Chair** 

Black Leather 35"Square x 35"H

## **METRO**



**Metro Square Ottoman** 

Black Leather 40"Square x 17"H



**Metro Bench Ottoman** 

Black Leather 60"W x 24"D x 17"H

# **SUAVE MIDNIGHT**



**Suave Midnight Sofa** 

Midnight Suede 77"W x 36"D x 33"H



**Suave Midnight Loveseat** 

Midnight Suede 54"W x 36"D x 33"H



**Suave Midnight Chair** 

Midnight Suede 32"W x 36"D x 33"H

## GRAMMERCY

Modular Seating Collection



**Grammercy Sof