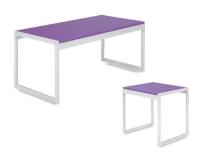

# **Tables Order Form**

2' X 8' X 42" High

For 30" High Table

For 42" High Table

| DRAPED DISPLAY TABLES  COLORS: Black, Blue, Gold, Grey, Purple, Red, Teal and White Price includes white vinyl top & 3 sides draping |                    |                 |                  |        |  |
|--------------------------------------------------------------------------------------------------------------------------------------|--------------------|-----------------|------------------|--------|--|
| Qty                                                                                                                                  | Description        | Advance<br>Rate | Standard<br>Rate | Amount |  |
|                                                                                                                                      | 2' X 4' X 30" High | \$ 172.46       | \$ 215.57        | \$     |  |
|                                                                                                                                      | 2' X 6' X 30" High | \$ 209.42       | \$ 261.77        | \$     |  |
|                                                                                                                                      | 2' X 8' X 30" High | \$ 266.01       | \$ 332.52        | \$     |  |
|                                                                                                                                      | 2' X 4' X 42" High | \$ 219.24       | \$ 274.05        | \$     |  |
|                                                                                                                                      | 2' X 6' X 42" High | \$ 260.76       | \$ 325.95        | \$     |  |
|                                                                                                                                      | 2' X 8' X 42" High | \$ 311.48       | \$ 389.35        | \$     |  |
| UNDRAPED DISPLAY TABLES                                                                                                              |                    |                 |                  |        |  |
|                                                                                                                                      | 2' X 4' X 30" High | \$ 73.44        | \$ 91.80         | \$     |  |
|                                                                                                                                      | 2' X 6' X 30" High | \$ 96.65        | \$ 120.81        | \$     |  |
|                                                                                                                                      | 2' X 8' X 30" High | \$ 106.83       | \$ 133.54        | \$     |  |
|                                                                                                                                      | 2' X 4' X 42" High | \$ 95.65        | \$ 119.56        | \$     |  |
|                                                                                                                                      | 2' X 6' X 42" High | \$ 123.32       | \$ 154.15        | \$     |  |

| ROUND PEDESTAL TABLES |                                         |                 |                  |        |  |  |  |
|-----------------------|-----------------------------------------|-----------------|------------------|--------|--|--|--|
| Qty                   | Description                             | Advance<br>Rate | Standard<br>Rate | Amount |  |  |  |
|                       | Round Pedestal Table<br>(30" H X 30" D) | \$ 160.38       | \$ 200.48        | \$     |  |  |  |
|                       | Round Pedestal Table<br>(42" H X 30" D) | \$ 196.19       | \$ 245.24        | \$     |  |  |  |
|                       |                                         |                 |                  |        |  |  |  |