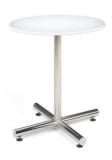

| ROUND PEDESTAL TABLES |                                         |                 |                  |        |  |  |  |
|-----------------------|-----------------------------------------|-----------------|------------------|--------|--|--|--|
| Qty                   | Description                             | Advance<br>Rate | Standard<br>Rate | Amount |  |  |  |
|                       | Round Pedestal Table<br>(30" H X 30" D) | \$ 160.38       | \$ 200.48        | \$     |  |  |  |
|                       | Round Pedestal Table<br>(42" H X 30" D) | \$ 196.19       | \$ 245.24        | \$     |  |  |  |
|                       |                                         |                 |                  |        |  |  |  |