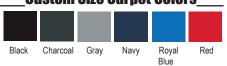

#### STANDARD CARPET

Price includes installation.

Please select your color from those at right under "Standard Carpet Colors." No guarantee of color match when ordering multiple carpets.

| Color | Quantity | Size      | Advance Rate | Standard Rate | Amount |
|-------|----------|-----------|--------------|---------------|--------|
|       |          | 10' X 10' | \$ 157.34    | \$ 196.67     | \$     |
|       |          | 10' X 20' | \$ 350.59    | \$ 438.24     | \$     |
|       |          | 10' X 30' | \$ 388.81    | \$ 486.01     | \$     |

#### **CUSTOM SIZE CARPET**

Includes poly covering for protection and installation to fit booth space. Note: 100 Square Foot Minimum Order

Please select your color from those at right under "Custom Size Carpet Colors."

#### **Standard Carnet Colors**

**Deadline: 12/29/** 