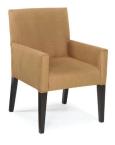

# **Booth Accessories Order Form**

|     | ВООТН А             | CCESSO          | ORIES            |        |
|-----|---------------------|-----------------|------------------|--------|
| Qty | Description         | Advance<br>Rate | Standard<br>Rate | Amount |
|     | Side Chair          | \$ 99.54        | \$ 124.42        | \$     |
|     | Padded Stool        | \$ 101.53       | \$ 126.91        | \$     |
|     | Wastebasket         | \$ 29.61        | \$ 37.01         | \$     |
|     | Floor Easel         | \$ 50.82        | \$ 63.52         | \$     |
|     | Sign Holder         | \$ 50.82        | \$ 63.52         | \$     |
|     | Waterfall Rack      | \$ 121.38       | \$ 151.72        | \$     |
|     | Bag Rack            | \$ 163.74       | \$ 204.68        | \$     |
|     | Literature Rack     | \$ 144.95       | \$ 181.19        | \$     |
|     | 8' Upright and base | \$ 49.98        | \$ 62.47         | \$     |
|     | Crossbar            | \$ 49.98        | \$ 62.47         | \$     |
|     | Stem Light          | \$ 75.00        | \$ 93.00         | \$     |
|     |                     |                 | Sub-Total        | \$     |
|     | 8                   | .9% GAS         | ales Tax         | \$     |
|     | тот                 | AL AMO          | UNT →            | \$     |