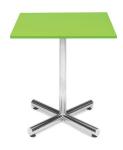

# **Tables Order Form**

2' X 8' X 42" High

For 30" High Table

For 42" High Table

| DRAPED DISPLAY TABLES  COLORS: Black, Blue, Gold, Grey, Purple, Red, Teal and White Price includes white vinyl top & 3 sides draping |                    |                 |                  |        |  |
|--------------------------------------------------------------------------------------------------------------------------------------|--------------------|-----------------|------------------|--------|--|
| Qty                                                                                                                                  | Description        | Advance<br>Rate | Standard<br>Rate | Amount |  |
|                                                                                                                                      | 2' X 4' X 30" High | \$ 172.46       | \$ 215.57        | \$     |  |
|                                                                                                                                      | 2' X 6' X 30" High | \$ 209.42       | \$ 261.77        | \$     |  |
|                                                                                                                                      | 2' X 8' X 30" High | \$ 266.01       | \$ 332.52        | \$     |  |
|                                                                                                                                      | 2' X 4' X 42" High | \$ 219.24       | \$ 274.05        | \$     |  |
|                                                                                                                                      | 2' X 6' X 42" High | \$ 260.76       | \$ 325.95        | \$     |  |
|                                                                                                                                      | 2' X 8' X 42" High | \$ 311.48       | \$ 389.35        | \$     |  |
| UNDRAPED DISPLAY TABLES                                                                                                              |                    |                 |                  |        |  |
|                                                                                                                                      | 2' X 4' X 30" High | \$ 73.44        | \$ 91.80         | \$     |  |
|                                                                                                                                      | 2' X 6' X 30" High | \$ 96.65        | \$ 120.81        | \$     |  |
|                                                                                                                                      | 2' X 8' X 30" High | \$ 106.83       | \$ 133.54        | \$     |  |
|                                                                                                                                      | 2' X 4' X 42" High | \$ 95.65        | \$ 119.56        | \$     |  |
|                                                                                                                                      | 2' X 6' X 42" High | \$ 123.32       | \$ 154.15        | \$     |  |

| ROUND PEDESTAL TABLES |                                         |                 |                  |        |  |  |  |
|-----------------------|-----------------------------------------|-----------------|------------------|--------|--|--|--|
| Qty                   | Description                             | Advance<br>Rate | Standard<br>Rate | Amount |  |  |  |
|                       | Round Pedestal Table<br>(30" H X 30" D) | \$ 160.38       | \$ 200.48        | \$     |  |  |  |
|                       | Round Pedestal Table<br>(42" H X 30" D) | \$ 196.19       | \$ 245.24        | \$     |  |  |  |
|                       |                                         |                 |                  |        |  |  |  |