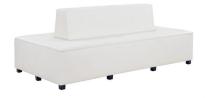

#### Each 10 x 10 Booth Rental includes:

- 8 ft. High Draped Back Wall Blue/Kelley Green
  - Wastebasket
  - 6' Table w/ Blue Skirt

- 2 Chairs
- Standard 7 in. by 44 in. Booth ID Sign

The exhibit hall is carpeted