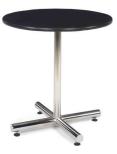

# **Tables Order Form**

2' X 8' X 42" High

For 30" High Table

For 42" High Table

| DRAPED DISPLAY TABLES  COLORS: Black, Blue, Gold, Grey, Purple, Red, Teal and White Price includes white vinyl top & 3 sides draping |                    |                 |                  |        |  |
|--------------------------------------------------------------------------------------------------------------------------------------|--------------------|-----------------|------------------|--------|--|
| Qty                                                                                                                                  | Description        | Advance<br>Rate | Standard<br>Rate | Amount |  |
|                                                                                                                                      | 2' X 4' X 30" High | \$ 172.46       | \$ 215.57        | \$     |  |
|                                                                                                                                      | 2' X 6' X 30" High | \$ 209.42       | \$ 261.77        | \$     |  |
|                                                                                                                                      | 2' X 8' X 30" High | \$ 266.01       | \$ 332.52        | \$     |  |
|                                                                                                                                      | 2' X 4' X 42" High | \$ 219.24       | \$ 274.05        | \$     |  |
|                                                                                                                                      | 2' X 6' X 42" High | \$ 260.76       | \$ 325.95        | \$     |  |
|                                                                                                                                      | 2' X 8' X 42" High | \$ 311.48       | \$ 389.35        | \$     |  |
| UNDRAPED DISPLAY TABLES                                                                                                              |                    |                 |                  |        |  |
|                                                                                                                                      | 2' X 4' X 30" High | \$ 73.44        | \$ 91.80         | \$     |  |
|                                                                                                                                      | 2' X 6' X 30" High | \$ 96.65        | \$ 120.81        | \$     |  |
|                                                                                                                                      | 2' X 8' X 30" High | \$ 106.83       | \$ 133.54        | \$     |  |
|                                                                                                                                      | 2' X 4' X 42" High | \$ 95.65        | \$ 119.56        | \$     |  |
|                                                                                                                                      | 2' X 6' X 42" High | \$ 123.32       | \$ 154.15        | \$     |  |

| ROUND PEDESTAL TABLES |                                         |                 |                  |        |  |  |  |
|-----------------------|-----------------------------------------|-----------------|------------------|--------|--|--|--|
| Qty                   | Description                             | Advance<br>Rate | Standard<br>Rate | Amount |  |  |  |
|                       | Round Pedestal Table<br>(30" H X 30" D) | \$ 160.38       | \$ 200.48        | \$     |  |  |  |
|                       | Round Pedestal Table<br>(42" H X 30" D) | \$ 196.19       | \$ 245.24        | \$     |  |  |  |
|                       |                                         |                 |                  |        |  |  |  |