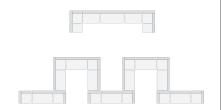

# **Tables Order Form**

2' X 8' X 42" High

For 30" High Table

For 42" High Table

| DRAPED DISPLAY TABLES  COLORS: Black, Blue, Gold, Grey, Purple, Red, Teal and White Price includes white vinyl top & 3 sides draping |                    |                 |                  |        |  |
|--------------------------------------------------------------------------------------------------------------------------------------|--------------------|-----------------|------------------|--------|--|
| Qty                                                                                                                                  | Description        | Advance<br>Rate | Standard<br>Rate | Amount |  |
|                                                                                                                                      | 2' X 4' X 30" High | \$ 172.46       | \$ 215.57        | \$     |  |
|                                                                                                                                      | 2' X 6' X 30" High | \$ 209.42       | \$ 261.77        | \$     |  |
|                                                                                                                                      | 2' X 8' X 30" High | \$ 266.01       | \$ 332.52        | \$     |  |
|                                                                                                                                      | 2' X 4' X 42" High | \$ 219.24       | \$ 274.05        | \$     |  |
|                                                                                                                                      | 2' X 6' X 42" High | \$ 260.76       | \$ 325.95        | \$     |  |
|                                                                                                                                      | 2' X 8' X 42" High | \$ 311.48       | \$ 389.35        | \$     |  |
| UNDRAPED DISPLAY TABLES                                                                                                              |                    |                 |                  |        |  |
|                                                                                                                                      | 2' X 4' X 30" High | \$ 73.44        | \$ 91.80         | \$     |  |
|                                                                                                                                      | 2' X 6' X 30" High | \$ 96.65        | \$ 120.81        | \$     |  |
|                                                                                                                                      | 2' X 8' X 30" High | \$ 106.83       | \$ 133.54        | \$     |  |
|                                                                                                                                      | 2' X 4' X 42" High | \$ 95.65        | \$ 119.56        | \$     |  |
|                                                                                                                                      | 2' X 6' X 42" High | \$ 123.32       | \$ 154.15        | \$     |  |

| ROUND PEDESTAL TABLES |                                         |                 |                  |        |  |  |  |
|-----------------------|-----------------------------------------|-----------------|------------------|--------|--|--|--|
| Qty                   | Description                             | Advance<br>Rate | Standard<br>Rate | Amount |  |  |  |
|                       | Round Pedestal Table<br>(30" H X 30" D) | \$ 160.38       | \$ 200.48        | \$     |  |  |  |
|                       | Round Pedestal Table<br>(42" H X 30" D) | \$ 196.19       | \$ 245.24        | \$     |  |  |  |
|                       |                                         |                 |                  |        |  |  |  |