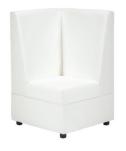

x 29"H



**Function Corner** 

White Leather 28"Square x 29"H



## CONTINENTAL

Modular Seating Collection



#### **Continental Curved Loveseat**

Bright White Leather 82"W x 34"D x 31"H



#### Continental Reverse Curved Loveseat

Bright White Leather 72"W x 34"D x 31"H



#### **Continental Wedge Ottoman**

Bright White Leather 30"W x 34"D x 19"H



#### **Continental Curved Bench**

Bright White Leather 70"W x 26"D x 19"H



#### Continental Half Moon Ottoman



Bright White Leather 33"W x 19"D x 19"H



# SOPHISTICATION

Modular Seating Collection



**Sophistication Sofa** 

White Leather 72"W x 31"D x 48"H



**Sophistication Loveseat** 

White Leather 48"W x 31"D x 48"H



**Sophistication Chair** 

White Leather 24"W x 31"D x 48"H

## SOPHISTICATION

Modular Seating Collection



**Sophistication Corner** 

White Leather 31"Square x 48"H



**Sophistication Ottoman** 

White Leather 31"Square x 19"H



**BOCA** 

Modular Seating Collection



**Boca Corner** 

Black Leather 22"W x 27"D x 30"H





**Boca Armless** 

Black Leather 27"Square x 30"H

# **METRO**



**Metro Sofa** 

Black Leather 85"W x 35"D x 35"H



**Metro Loveseat** 

Black Leather 60"W x 35"D x 35"H



**Metro Chair** 

Black Leather 35"Square x 35"H

## **METRO**



**Metro Square Ottoman** 

Black Leather 40"Square x 17"H



**Metro Bench Ottoman** 

Black Leather 60"W x 24"D x 17"H

# **SUAVE MIDNIGHT**



**Suave Midnight Sofa** 

Midnight Suede 77"W x 36"D x 33"H



**Suave Midnight Loveseat** 

Midnight Suede 54"W x 36"D x 33"H



**Suave Midnight Chair** 

Midnight Suede 32"W x 36"D x 33"