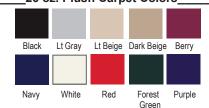

#### 26 OZ. PLUSH CUSTOM-SIZE CARPET

Includes poly covering for protection and installation to fit booth space. Note: 100 Square Foot Minimum Order

Please select your color from those at right under "26 oz. Plush Carpet Colors."

#### 26 oz. Plush Carpet Colors

Please note: The carpet colors shown above are represented as accurately as possible; however, due to the variances among computer monitors and printers, the colors displayed on your screen or printed form may not depict an accurate reproduction of the actual swatch color.