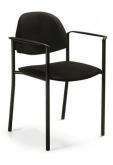

# **Booth Accessories Order Form**

|     | ВООТН А             | CCESSO          | ORIES            |        |
|-----|---------------------|-----------------|------------------|--------|
| Qty | Description         | Advance<br>Rate | Standard<br>Rate | Amount |
|     | Side Chair          | \$ 99.54        | \$ 124.42        | \$     |
|     | Padded Stool        | \$ 101.53       | \$ 126.91        | \$     |
|     | Wastebasket         | \$ 29.61        | \$ 37.01         | \$     |
|     | Floor Easel         | \$ 50.82        | \$ 63.52         | \$     |
|     | Sign Holder         | \$ 50.82        | \$ 63.52         | \$     |
|     | Waterfall Rack      | \$ 121.38       | \$ 151.72        | \$     |
|     | Bag Rack            | \$ 163.74       | \$ 204.68        | \$     |
|     | Literature Rack     | \$ 144.95       | \$ 181.19        | \$     |
|     | 8' Upright and base | \$ 49.98        | \$ 62.47         | \$     |
|     | Crossbar            | \$ 49.98        | \$ 62.47         | \$     |
|     | Stem Light          | \$ 75.00        | \$ 93.00         | \$     |
|     |                     |                 | Sub-Total        | \$     |
|     | 8                   | .9% GAS         | ales Tax         | \$     |
|     | тот                 | AL AMO          | UNT →            | \$     |