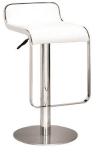

# **Booth Accessories Order Form**

|     | ВООТН А             | CCESSO          | ORIES            |        |
|-----|---------------------|-----------------|------------------|--------|
| Qty | Description         | Advance<br>Rate | Standard<br>Rate | Amount |
|     | Side Chair          | \$ 99.54        | \$ 124.42        | \$     |
|     | Padded Stool        | \$ 101.53       | \$ 126.91        | \$     |
|     | Wastebasket         | \$ 29.61        | \$ 37.01         | \$     |
|     | Floor Easel         | \$ 50.82        | \$ 63.52         | \$     |
|     | Sign Holder         | \$ 50.82        | \$ 63.52         | \$     |
|     | Waterfall Rack      | \$ 121.38       | \$ 151.72        | \$     |
|     | Bag Rack            | \$ 163.74       | \$ 204.68        | \$     |
|     | Literature Rack     | \$ 144.95       | \$ 181.19        | \$     |
|     | 8' Upright and base | \$ 49.98        | \$ 62.47         | \$     |
|     | Crossbar            | \$ 49.98        | \$ 62.47         | \$     |
|     | Stem Light          | \$ 75.00        | \$ 93.00         | \$     |
|     |                     |                 | Sub-Total        | \$     |
|     | 8                   | .9% GAS         | ales Tax         | \$     |
|     | тот                 | AL AMO          | UNT →            | \$     |