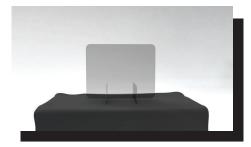

# **Plexi Glass Shield Order Form**

The Plexi Glass Shield is intended to provide safe and healthy face to face contact in your booth.

#### Plexi Glass Shield

Includes one 23"x18" sheet of plexi glass and two sintra cut feet.

| Plexi Glass Shield<br>23"x18" feet included | Discount Rate | Standard Rate | Total |
|---------------------------------------------|---------------|---------------|-------|
|                                             | \$ 155.00     | \$ 255.00     | \$    |