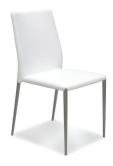

# **Booth Accessories Order Form**

|     | ВООТН А             | CCESSO          | ORIES            |        |
|-----|---------------------|-----------------|------------------|--------|
| Qty | Description         | Advance<br>Rate | Standard<br>Rate | Amount |
|     | Side Chair          | \$ 99.54        | \$ 124.42        | \$     |
|     | Padded Stool        | \$ 101.53       | \$ 126.91        | \$     |
|     | Wastebasket         | \$ 29.61        | \$ 37.01         | \$     |
|     | Floor Easel         | \$ 50.82        | \$ 63.52         | \$     |
|     | Sign Holder         | \$ 50.82        | \$ 63.52         | \$     |
|     | Waterfall Rack      | \$ 121.38       | \$ 151.72        | \$     |
|     | Bag Rack            | \$ 163.74       | \$ 204.68        | \$     |
|     | Literature Rack     | \$ 144.95       | \$ 181.19        | \$     |
|     | 8' Upright and base | \$ 49.98        | \$ 62.47         | \$     |
|     | Crossbar            | \$ 49.98        | \$ 62.47         | \$     |
|     | Stem Light          | \$ 75.00        | \$ 93.00         | \$     |
|     |                     |                 | Sub-Total        | \$     |
|     | 8                   | .9% GAS         | ales Tax         | \$     |
|     | тот                 | AL AMO          | UNT →            | \$     |