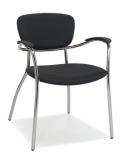

# **Booth Accessories Order Form**

|     | ВООТН А             | CCESSO          | ORIES            |        |
|-----|---------------------|-----------------|------------------|--------|
| Qty | Description         | Advance<br>Rate | Standard<br>Rate | Amount |
|     | Side Chair          | \$ 99.54        | \$ 124.42        | \$     |
|     | Padded Stool        | \$ 101.53       | \$ 126.91        | \$     |
|     | Wastebasket         | \$ 29.61        | \$ 37.01         | \$     |
|     | Floor Easel         | \$ 50.82        | \$ 63.52         | \$     |
|     | Sign Holder         | \$ 50.82        | \$ 63.52         | \$     |
|     | Waterfall Rack      | \$ 121.38       | \$ 151.72        | \$     |
|     | Bag Rack            | \$ 163.74       | \$ 204.68        | \$     |
|     | Literature Rack     | \$ 144.95       | \$ 181.19        | \$     |
|     | 8' Upright and base | \$ 49.98        | \$ 62.47         | \$     |
|     | Crossbar            | \$ 49.98        | \$ 62.47         | \$     |
|     | Stem Light          | \$ 75.00        | \$ 93.00         | \$     |
|     |                     |                 | Sub-Total        | \$     |
|     | 8                   | .9% GAS         | ales Tax         | \$     |
|     | тот                 | AL AMO          | UNT →            | \$     |