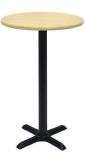

| ROUND PEDESTAL TABLES |                                         |                 |                  |        |  |  |  |
|-----------------------|-----------------------------------------|-----------------|------------------|--------|--|--|--|
| Qty                   | Description                             | Advance<br>Rate | Standard<br>Rate | Amount |  |  |  |
|                       | Round Pedestal Table<br>(30" H X 30" D) | \$ 160.38       | \$ 200.48        | \$     |  |  |  |
|                       | Round Pedestal Table<br>(42" H X 30" D) | \$ 196.19       | \$ 245.24        | \$     |  |  |  |
|                       |                                         |                 |                  |        |  |  |  |