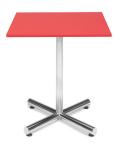

# **Booth Accessories Order Form**

|     | ВООТН А             | CCESSO          | ORIES            |        |
|-----|---------------------|-----------------|------------------|--------|
| Qty | Description         | Advance<br>Rate | Standard<br>Rate | Amount |
|     | Side Chair          | \$ 99.54        | \$ 124.42        | \$     |
|     | Padded Stool        | \$ 101.53       | \$ 126.91        | \$     |
|     | Wastebasket         | \$ 29.61        | \$ 37.01         | \$     |
|     | Floor Easel         | \$ 50.82        | \$ 63.52         | \$     |
|     | Sign Holder         | \$ 50.82        | \$ 63.52         | \$     |
|     | Waterfall Rack      | \$ 121.38       | \$ 151.72        | \$     |
|     | Bag Rack            | \$ 163.74       | \$ 204.68        | \$     |
|     | Literature Rack     | \$ 144.95       | \$ 181.19        | \$     |
|     | 8' Upright and base | \$ 49.98        | \$ 62.47         | \$     |
|     | Crossbar            | \$ 49.98        | \$ 62.47         | \$     |
|     | Stem Light          | \$ 75.00        | \$ 93.00         | \$     |
|     |                     |                 | Sub-Total        | \$     |
|     | 8                   | .9% GAS         | ales Tax         | \$     |
|     | тот                 | AL AMO          | UNT →            | \$     |