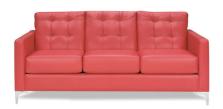

uede 77"W x 36"D x 33"H



**Suave Midnight Loveseat** 

Midnight Suede 54"W x 36"D x 33"H



**Suave Midnight Chair** 

Midnight Suede 32"W x 36"D x 33"H

## GRAMMERCY

Modular Seating Collection



**Grammercy Sofa** 

Charcoal Leather 82"W x 36"D x 36"H



**Grammercy Loveseat** 

Charcoal Leather 57"W x 36"D x 36"H



**Grammercy Chair** 

Charcoal Leather 28"W x 36"D x 36"H

# GRAMMERCY



Grammercy Corner
Charcoal Leather
36"Square x 36"H

**Grammercy Round Ottoman** 

Charcoal Leather 46"Round x 17"H



**Grammercy Square Ottoman** 

Charcoal Leather 40"Square x 17"H

# **MONTANA MOCHA**



Montana Mocha Sofa

Mocha Tan Fabric 79"W x 35"D x 34"H



Montana Mocha Loveseat

Mocha Tan Fabric 57"W x 35"D x 34"H



Montana Mocha Chair

Mocha Tan Fabric 35"Square x 34"H

## **CHANDLER**



**Chandler Sofa** 

Red Leather 76"W x 37"D x 35"H



**Chandler Loveseat** 

Red Leather 53"W x 37"D x 35"H



**Chandler Chair** 

Red Leather 31"W x 37"D x 35"H

## **CHANDLER**



**Chandler Bench Ottoman** 

Red Leather 60"W x 24"D x 17"H

## **EVOKE**



**Evoke Sofα**Coffee Resin Frame With Tan Cushions
81"W x 35"D x 27"H



**Evoke Chair**Coffee Resin Frame With Tan Cushions
33"W x 35"D x 27"H



Evoke Cocktail Table

Coffee Resin Frame
48"W x 24"D x 18"H



Evoke End Table

Coffee Resin Frame
24"W x 28"D x 25"H



Evoke Cube Table
Coffee Resin Frame
18"Square x 18"H

## NIKO



**Niko Sofa**Grey Microfiber
81"W x 30"D x 38"H



Niko Loveseat
Grey Microfiber
58"W x 30"D x 38"H



**Niko Chair** Grey Microfiber 31"W x 30"D x 38"H

## STAGE CHAIRS



Midnight Stage Chair

Midnight