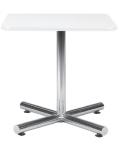

# **Tables Order Form**

2' X 8' X 42" High

For 30" High Table

For 42" High Table

| DRAPED DISPLAY TABLES  COLORS: Black, Blue, Gold, Grey, Purple, Red, Teal and White Price includes white vinyl top & 3 sides draping |                    |                 |                  |        |  |
|--------------------------------------------------------------------------------------------------------------------------------------|--------------------|-----------------|------------------|--------|--|
| Qty                                                                                                                                  | Description        | Advance<br>Rate | Standard<br>Rate | Amount |  |
|                                                                                                                                      | 2' X 4' X 30" High | \$ 172.46       | \$ 215.57        | \$     |  |
|                                                                                                                                      | 2' X 6' X 30" High | \$ 209.42       | \$ 261.77        | \$     |  |
|                                                                                                                                      | 2' X 8' X 30" High | \$ 266.01       | \$ 332.52        | \$     |  |
|                                                                                                                                      | 2' X 4' X 42" High | \$ 219.24       | \$ 274.05        | \$     |  |
|                                                                                                                                      | 2' X 6' X 42" High | \$ 260.76       | \$ 325.95        | \$     |  |
|                                                                                                                                      | 2' X 8' X 42" High | \$ 311.48       | \$ 389.35        | \$     |  |
| UNDRAPED DISPLAY TABLES                                                                                                              |                    |                 |                  |        |  |
|                                                                                                                                      | 2' X 4' X 30" High | \$ 73.44        | \$ 91.80         | \$     |  |
|                                                                                                                                      | 2' X 6' X 30" High | \$ 96.65        | \$ 120.81        | \$     |  |
|                                                                                                                                      | 2' X 8' X 30" High | \$ 106.83       | \$ 133.54        | \$     |  |
|                                                                                                                                      | 2' X 4' X 42" High | \$ 95.65        | \$ 119.56        | \$     |  |
|                                                                                                                                      | 2' X 6' X 42" High | \$ 123.32       | \$ 154.15        | \$     |  |