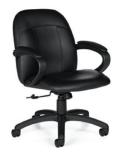

# **Booth Accessories Order Form**

|     | ВООТН А             | CCESSO          | ORIES            |        |
|-----|---------------------|-----------------|------------------|--------|
| Qty | Description         | Advance<br>Rate | Standard<br>Rate | Amount |
|     | Side Chair          | \$ 99.54        | \$ 124.42        | \$     |
|     | Padded Stool        | \$ 101.53       | \$ 126.91        | \$     |
|     | Wastebasket         | \$ 29.61        | \$ 37.01         | \$     |
|     | Floor Easel         | \$ 50.82        | \$ 63.52         | \$     |
|     | Sign Holder         | \$ 50.82        | \$ 63.52         | \$     |
|     | Waterfall Rack      | \$ 121.38       | \$ 151.72        | \$     |
|     | Bag Rack            | \$ 163.74       | \$ 204.68        | \$     |
|     | Literature Rack     | \$ 144.95       | \$ 181.19        | \$     |
|     | 8' Upright and base | \$ 49.98        | \$ 62.47         | \$     |
|     | Crossbar            | \$ 49.98        | \$ 62.47         | \$     |
|     | Stem Light          | \$ 75.00        | \$ 93.00         | \$     |
|     |                     |                 | Sub-Total        | \$     |
|     | 8                   | .9% GAS         | ales Tax         | \$     |
|     | тот                 | AL AMO          | UNT →            | \$     |