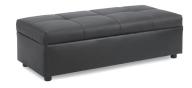

# **Booth Accessories Order Form**

|     | ВООТН А             | CCESSO          | ORIES            |        |
|-----|---------------------|-----------------|------------------|--------|
| Qty | Description         | Advance<br>Rate | Standard<br>Rate | Amount |
|     | Side Chair          | \$ 99.54        | \$ 124.42        | \$     |
|     | Padded Stool        | \$ 101.53       | \$ 126.91        | \$     |
|     | Wastebasket         | \$ 29.61        | \$ 37.01         | \$     |
|     | Floor Easel         | \$ 50.82        | \$ 63.52         | \$     |
|     | Sign Holder         | \$ 50.82        | \$ 63.52         | \$     |
|     | Waterfall Rack      | \$ 121.38       | \$ 151.72        | \$     |
|     | Bag Rack            | \$ 163.74       | \$ 204.68        | \$     |
|     | Literature Rack     | \$ 144.95       | \$ 181.19        | \$     |
|     | 8' Upright and base | \$ 49.98        | \$ 62.47         | \$     |
|     | Crossbar            | \$ 49.98        | \$ 62.47         | \$     |
|     | Stem Light          | \$ 75.00        | \$ 93.00         | \$     |
|     |                     |                 | Sub-Total        | \$     |
|     | 8                   | .9% GAS         | ales Tax         | \$     |
|     | тот                 | AL AMO          | UNT →            | \$     |