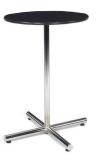

| ROUND PEDESTAL TABLES |                                         |                 |                  |        |  |  |  |
|-----------------------|-----------------------------------------|-----------------|------------------|--------|--|--|--|
| Qty                   | Description                             | Advance<br>Rate | Standard<br>Rate | Amount |  |  |  |
|                       | Round Pedestal Table<br>(30" H X 30" D) | \$ 160.38       | \$ 200.48        | \$     |  |  |  |
|                       | Round Pedestal Table<br>(42" H X 30" D) | \$ 196.19       | \$ 245.24        | \$     |  |  |  |
|                       |                                         |                 |                  |        |  |  |  |