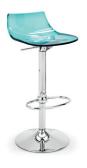

# **Booth Accessories Order Form**

|     | ВООТН А             | CCESSO          | ORIES            |        |
|-----|---------------------|-----------------|------------------|--------|
| Qty | Description         | Advance<br>Rate | Standard<br>Rate | Amount |
|     | Side Chair          | \$ 99.54        | \$ 124.42        | \$     |
|     | Padded Stool        | \$ 101.53       | \$ 126.91        | \$     |
|     | Wastebasket         | \$ 29.61        | \$ 37.01         | \$     |
|     | Floor Easel         | \$ 50.82        | \$ 63.52         | \$     |
|     | Sign Holder         | \$ 50.82        | \$ 63.52         | \$     |
|     | Waterfall Rack      | \$ 121.38       | \$ 151.72        | \$     |
|     | Bag Rack            | \$ 163.74       | \$ 204.68        | \$     |
|     | Literature Rack     | \$ 144.95       | \$ 181.19        | \$     |
|     | 8' Upright and base | \$ 49.98        | \$ 62.47         | \$     |
|     | Crossbar            | \$ 49.98        | \$ 62.47         | \$     |
|     | Stem Light          | \$ 75.00        | \$ 93.00         | \$     |
|     |                     |                 | Sub-Total        | \$     |
|     | 8                   | .9% GAS         | ales Tax         | \$     |
|     | тот                 | AL AMO          | UNT →            | \$     |