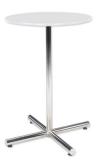

| ROUND PEDESTAL TABLES |                                         |                 |                  |        |  |  |  |
|-----------------------|-----------------------------------------|-----------------|------------------|--------|--|--|--|
| Qty                   | Description                             | Advance<br>Rate | Standard<br>Rate | Amount |  |  |  |
|                       | Round Pedestal Table<br>(30" H X 30" D) | \$ 160.38       | \$ 200.48        | \$     |  |  |  |
|                       | Round Pedestal Table<br>(42" H X 30" D) | \$ 196.19       | \$ 245.24        | \$     |  |  |  |
|                       |                                         |                 |                  |        |  |  |  |