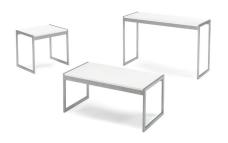

# **Tables Order Form**

2' X 8' X 42" High

For 30" High Table

For 42" High Table

| DRAPED DISPLAY TABLES  COLORS: Black, Blue, Gold, Grey, Purple, Red, Teal and White Price includes white vinyl top & 3 sides draping |                    |                 |                  |        |  |
|--------------------------------------------------------------------------------------------------------------------------------------|--------------------|-----------------|------------------|--------|--|
| Qty                                                                                                                                  | Description        | Advance<br>Rate | Standard<br>Rate | Amount |  |
|                                                                                                                                      | 2' X 4' X 30" High | \$ 172.46       | \$ 215.57        | \$     |  |
|                                                                                                                                      | 2' X 6' X 30" High | \$ 209.42       | \$ 261.77        | \$     |  |
|                                                                                                                                      | 2' X 8' X 30" High | \$ 266.01       | \$ 332.52        | \$     |  |
|                                                                                                                                      | 2' X 4' X 42" High | \$ 219.24       | \$ 274.05        | \$     |  |
|                                                                                                                                      | 2' X 6' X 42" High | \$ 260.76       | \$ 325.95        | \$     |  |
|                                                                                                                                      | 2' X 8' X 42" High | \$ 311.48       | \$ 389.35        | \$     |  |
| UNDRAPED DISPLAY TABLES                                                                                                              |                    |                 |                  |        |  |
|                                                                                                                                      | 2' X 4' X 30" High | \$ 73.44        | \$ 91.80         | \$     |  |
|                                                                                                                                      | 2' X 6' X 30" High | \$ 96.65        | \$ 120.81        | \$     |  |
|                                                                                                                                      | 2' X 8' X 30" High | \$ 106.83       | \$ 133.54        | \$     |  |
|                                                                                                                                      | 2' X 4' X 42" High | \$ 95.65        | \$ 119.56        | \$     |  |
|                                                                                                                                      | 2' X 6' X 42" High | \$ 123.32       | \$ 154.15        | \$     |  |

| ROUND PEDESTAL TABLES |                                         |                 |                  |        |  |  |  |
|-----------------------|-----------------------------------------|-----------------|------------------|--------|--|--|--|
| Qty                   | Description                             | Advance<br>Rate | Standard<br>Rate | Amount |  |  |  |
|                       | Round Pedestal Table<br>(30" H X 30" D) | \$ 160.38       | \$ 200.48        | \$     |  |  |  |
|                       | Round Pedestal Table<br>(42" H X 30" D) | \$ 196.19       | \$ 245.24        | \$     |  |  |  |
|                       |                                         |                 |                  |        |  |  |  |