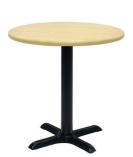

| ROUND PEDESTAL TABLES |                                         |                 |                  |        |  |  |  |
|-----------------------|-----------------------------------------|-----------------|------------------|--------|--|--|--|
| Qty                   | Description                             | Advance<br>Rate | Standard<br>Rate | Amount |  |  |  |
|                       | Round Pedestal Table<br>(30" H X 30" D) | \$ 160.38       | \$ 200.48        | \$     |  |  |  |
|                       | Round Pedestal Table<br>(42" H X 30" D) | \$ 196.19       | \$ 245.24        | \$     |  |  |  |
|                       |                                         |                 |                  |        |  |  |  |