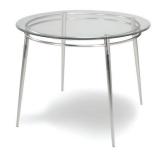

# **Tables Order Form**

2' X 8' X 42" High

For 30" High Table

For 42" High Table

| DRAPED DISPLAY TABLES  COLORS: Black, Blue, Gold, Grey, Purple, Red, Teal and White Price includes white vinyl top & 3 sides draping |                    |                 |                  |        |  |
|--------------------------------------------------------------------------------------------------------------------------------------|--------------------|-----------------|------------------|--------|--|
| Qty                                                                                                                                  | Description        | Advance<br>Rate | Standard<br>Rate | Amount |  |
|                                                                                                                                      | 2' X 4' X 30" High | \$ 172.46       | \$ 215.57        | \$     |  |
|                                                                                                                                      | 2' X 6' X 30" High | \$ 209.42       | \$ 261.77        | \$     |  |
|                                                                                                                                      | 2' X 8' X 30" High | \$ 266.01       | \$ 332.52        | \$     |  |
|                                                                                                                                      | 2' X 4' X 42" High | \$ 219.24       | \$ 274.05        | \$     |  |
|                                                                                                                                      | 2' X 6' X 42" High | \$ 260.76       | \$ 325.95        | \$     |  |
|                                                                                                                                      | 2' X 8' X 42" High | \$ 311.48       | \$ 389.35        | \$     |  |
| UNDRAPED DISPLAY TABLES                                                                                                              |                    |                 |                  |        |  |
|                                                                                                                                      | 2' X 4' X 30" High | \$ 73.44        | \$ 91.80         | \$     |  |
|                                                                                                                                      | 2' X 6' X 30" High | \$ 96.65        | \$ 120.81        | \$     |  |
|                                                                                                                                      | 2' X 8' X 30" High | \$ 106.83       | \$ 133.54        | \$     |  |
|                                                                                                                                      | 2' X 4' X 42" High | \$ 95.65        | \$ 119.56        | \$     |  |
|                                                                                                                                      | 2' X 6' X 42" High | \$ 123.32       | \$ 154.15        | \$     |  |

| ROUND PEDESTAL TABLES |                                         |                 |                  |        |  |  |  |
|-----------------------|-----------------------------------------|-----------------|------------------|--------|--|--|--|
| Qty                   | Description                             | Advance<br>Rate | Standard<br>Rate | Amount |  |  |  |
|                       | Round Pedestal Table<br>(30" H X 30" D) | \$ 160.38       | \$ 200.48        | \$     |  |  |  |
|                       | Round Pedestal Table<br>(42" H X 30" D) | \$ 196.19       | \$ 245.24        | \$     |  |  |  |
|                       |                                         |                 |                  |        |  |  |  |