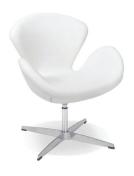

# **Booth Accessories Order Form**

|     | ВООТН А             | CCESSO          | ORIES            |        |
|-----|---------------------|-----------------|------------------|--------|
| Qty | Description         | Advance<br>Rate | Standard<br>Rate | Amount |
|     | Side Chair          | \$ 99.54        | \$ 124.42        | \$     |
|     | Padded Stool        | \$ 101.53       | \$ 126.91        | \$     |
|     | Wastebasket         | \$ 29.61        | \$ 37.01         | \$     |
|     | Floor Easel         | \$ 50.82        | \$ 63.52         | \$     |
|     | Sign Holder         | \$ 50.82        | \$ 63.52         | \$     |
|     | Waterfall Rack      | \$ 121.38       | \$ 151.72        | \$     |
|     | Bag Rack            | \$ 163.74       | \$ 204.68        | \$     |
|     | Literature Rack     | \$ 144.95       | \$ 181.19        | \$     |
|     | 8' Upright and base | \$ 49.98        | \$ 62.47         | \$     |
|     | Crossbar            | \$ 49.98        | \$ 62.47         | \$     |
|     | Stem Light          | \$ 75.00        | \$ 93.00         | \$     |
|     |                     |                 | Sub-Total        | \$     |
|     | 8                   | .9% GAS         | ales Tax         | \$     |
|     | тот                 | AL AMO          | UNT →            | \$     |