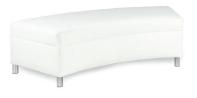

# **Tables Order Form**

2' X 8' X 42" High

For 30" High Table

For 42" High Table

| DRAPED DISPLAY TABLES  COLORS: Black, Blue, Gold, Grey, Purple, Red, Teal and White Price includes white vinyl top & 3 sides draping |                    |                 |                  |        |  |
|--------------------------------------------------------------------------------------------------------------------------------------|--------------------|-----------------|------------------|--------|--|
| Qty                                                                                                                                  | Description        | Advance<br>Rate | Standard<br>Rate | Amount |  |
|                                                                                                                                      | 2' X 4' X 30" High | \$ 172.46       | \$ 215.57        | \$     |  |
|                                                                                                                                      | 2' X 6' X 30" High | \$ 209.42       | \$ 261.77        | \$     |  |
|                                                                                                                                      | 2' X 8' X 30" High | \$ 266.01       | \$ 332.52        | \$     |  |
|                                                                                                                                      | 2' X 4' X 42" High | \$ 219.24       | \$ 274.05        | \$     |  |
|                                                                                                                                      | 2' X 6' X 42" High | \$ 260.76       | \$ 325.95        | \$     |  |
|                                                                                                                                      | 2' X 8' X 42" High | \$ 311.48       | \$ 389.35        | \$     |  |
| UNDRAPED DISPLAY TABLES                                                                                                              |                    |                 |                  |        |  |
|                                                                                                                                      | 2' X 4' X 30" High | \$ 73.44        | \$ 91.80         | \$     |  |
|                                                                                                                                      | 2' X 6' X 30" High | \$ 96.65        | \$ 120.81        | \$     |  |
|                                                                                                                                      | 2' X 8' X 30" High | \$ 106.83       | \$ 133.54        | \$     |  |
|                                                                                                                                      | 2' X 4' X 42" High | \$ 95.65        | \$ 119.56        | \$     |  |
|                                                                                                                                      | 2' X 6' X 42" High | \$ 123.32       | \$ 154.15        | \$     |  |