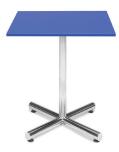

# **Booth Accessories Order Form**

|     | ВООТН А             | CCESSO          | ORIES            |        |
|-----|---------------------|-----------------|------------------|--------|
| Qty | Description         | Advance<br>Rate | Standard<br>Rate | Amount |
|     | Side Chair          | \$ 99.54        | \$ 124.42        | \$     |
|     | Padded Stool        | \$ 101.53       | \$ 126.91        | \$     |
|     | Wastebasket         | \$ 29.61        | \$ 37.01         | \$     |
|     | Floor Easel         | \$ 50.82        | \$ 63.52         | \$     |
|     | Sign Holder         | \$ 50.82        | \$ 63.52         | \$     |
|     | Waterfall Rack      | \$ 121.38       | \$ 151.72        | \$     |
|     | Bag Rack            | \$ 163.74       | \$ 204.68        | \$     |
|     | Literature Rack     | \$ 144.95       | \$ 181.19        | \$     |
|     | 8' Upright and base | \$ 49.98        | \$ 62.47         | \$     |
|     | Crossbar            | \$ 49.98        | \$ 62.47         | \$     |
|     | Stem Light          | \$ 75.00        | \$ 93.00         | \$     |
|     |                     |                 | Sub-Total        | \$     |
|     | 8                   | .9% GAS         | ales Tax         | \$     |
|     | тот                 | AL AMO          | UNT →            | \$     |