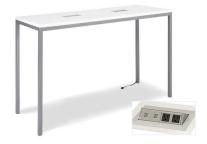

# **Tables Order Form**

2' X 8' X 42" High

For 30" High Table

For 42" High Table

| DRAPED DISPLAY TABLES  COLORS: Black, Blue, Gold, Grey, Purple, Red, Teal and White Price includes white vinyl top & 3 sides draping |                    |                 |                  |        |  |
|--------------------------------------------------------------------------------------------------------------------------------------|--------------------|-----------------|------------------|--------|--|
| Qty                                                                                                                                  | Description        | Advance<br>Rate | Standard<br>Rate | Amount |  |
|                                                                                                                                      | 2' X 4' X 30" High | \$ 172.46       | \$ 215.57        | \$     |  |
|                                                                                                                                      | 2' X 6' X 30" High | \$ 209.42       | \$ 261.77        | \$     |  |
|                                                                                                                                      | 2' X 8' X 30" High | \$ 266.01       | \$ 332.52        | \$     |  |
|                                                                                                                                      | 2' X 4' X 42" High | \$ 219.24       | \$ 274.05        | \$     |  |
|                                                                                                                                      | 2' X 6' X 42" High | \$ 260.76       | \$ 325.95        | \$     |  |
|                                                                                                                                      | 2' X 8' X 42" High | \$ 311.48       | \$ 389.35        | \$     |  |
| UNDRAPED DISPLAY TABLES                                                                                                              |                    |                 |                  |        |  |
|                                                                                                                                      | 2' X 4' X 30" High | \$ 73.44        | \$ 91.80         | \$     |  |
|                                                                                                                                      | 2' X 6' X 30" High | \$ 96.65        | \$ 120.81        | \$     |  |
|                                                                                                                                      | 2' X 8' X 30" High | \$ 106.83       | \$ 133.54        | \$     |  |
|                                                                                                                                      | 2' X 4' X 42" High | \$ 95.65        | \$ 119.56        | \$     |  |
|                                                                                                                                      | 2' X 6' X 42" High | \$ 123.32       | \$ 154.15        | \$     |  |

| ROUND PEDESTAL TABLES |                                         |                 |                  |        |  |  |  |
|-----------------------|-----------------------------------------|-----------------|------------------|--------|--|--|--|
| Qty                   | Description                             | Advance<br>Rate | Standard<br>Rate | Amount |  |  |  |
|                       | Round Pedestal Table<br>(30" H X 30" D) | \$ 160.38       | \$ 200.48        | \$     |  |  |  |
|                       | Round Pedestal Table<br>(42" H X 30" D) | \$ 196.19       | \$ 245.24        | \$     |  |  |  |
|                       |                                         |                 |                  |        |  |  |  |