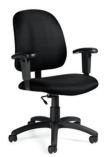

# **Booth Accessories Order Form**

|     | ВООТН А             | CCESSO          | ORIES            |        |
|-----|---------------------|-----------------|------------------|--------|
| Qty | Description         | Advance<br>Rate | Standard<br>Rate | Amount |
|     | Side Chair          | \$ 99.54        | \$ 124.42        | \$     |
|     | Padded Stool        | \$ 101.53       | \$ 126.91        | \$     |
|     | Wastebasket         | \$ 29.61        | \$ 37.01         | \$     |
|     | Floor Easel         | \$ 50.82        | \$ 63.52         | \$     |
|     | Sign Holder         | \$ 50.82        | \$ 63.52         | \$     |
|     | Waterfall Rack      | \$ 121.38       | \$ 151.72        | \$     |
|     | Bag Rack            | \$ 163.74       | \$ 204.68        | \$     |
|     | Literature Rack     | \$ 144.95       | \$ 181.19        | \$     |
|     | 8' Upright and base | \$ 49.98        | \$ 62.47         | \$     |
|     | Crossbar            | \$ 49.98        | \$ 62.47         | \$     |
|     | Stem Light          | \$ 75.00        | \$ 93.00         | \$     |
|     |                     |                 | Sub-Total        | \$     |
|     | 8                   | .9% GAS         | ales Tax         | \$     |
|     | тот                 | AL AMO          | UNT →            | \$     |