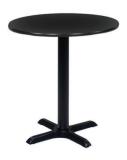

| ROUND PEDESTAL TABLES |                                         |                 |                  |        |  |  |  |
|-----------------------|-----------------------------------------|-----------------|------------------|--------|--|--|--|
| Qty                   | Description                             | Advance<br>Rate | Standard<br>Rate | Amount |  |  |  |
|                       | Round Pedestal Table<br>(30" H X 30" D) | \$ 160.38       | \$ 200.48        | \$     |  |  |  |
|                       | Round Pedestal Table<br>(42" H X 30" D) | \$ 196.19       | \$ 245.24        | \$     |  |  |  |
|                       |                                         |                 |                  |        |  |  |  |