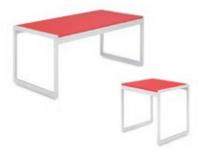

wer source.



#### **Aspen Bar Table - Charged**

White/Brushed Steel 72"W x 26"D x 42"H \*Maximum of 1 table per power source.



#### **Boca Corner - Charged**

Bright White Leather 27"Square x 30"H

\*Maximum of 4 daisy linked together per power source.



#### **Boca Chair - Charged**

Bright White Leather 22"W x 27"D x 30"H

\*Maximum of 4 daisy linked together per power source.



#### Patrice Table Chair - Charged

Bright White Leather 28"W x 31"D x 31"H

\*Maximum of 6 daisy linked together per power source.



#### Aspen Cocktail Table -Charged

White/Brushed Steel 48"W x 24"D x 18"H \*Maximum of 1 table per power source.



#### **Lincoln Bench - Charged**

Bright White Leather 59"W x 39"D x 17"H

\*Maximum of 3 daisy linked together per power source.



#### OCCASIONAL TABLES



#### **Aria Tables - Red**

End Table Red/Brushed Steel 24"W x 20"D x 22"H Cocktail Table Red/Brushed Steel 44"W x 20"D x 18"H



#### **Aria Tables - Green**

End Table Green/Brushed Steel 24"W x 20"D x 22"H Cocktail Table Green/Brushed Steel 44"W x 20"D x 18"H



#### **Aria Tables - Blue**

End Table Blue/Brushed Steel 24"W x 20"D x 22"H Cocktail Table Blue/Brushed Steel 44"W x 20"D x 18"H



#### **Aria Tables - Purple**

End Table Purple/Brushed Steel 24"W x 20"D x 22"H Cocktail Table Purple/Brushed Steel 44"W x 20"D x 18"H



#### **Aria Tables - White**

End Table White/Brushed Steel 24"W x 20"D x 22"H Console Table White/Brushed Steel 44"W x 20"D x 30"H

Cocktail Table White/Brushed Steel 44"W x 20"D x 18"H



#### **Aria Tables - Charcoal**

End Table Storm Grey/Brushed Steel 24