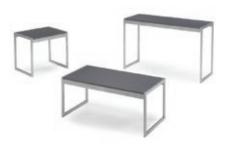

of 3 daisy linked together per power source.



#### OCCASIONAL TABLES



#### **Aria Tables - Red**

End Table Red/Brushed Steel 24"W x 20"D x 22"H Cocktail Table Red/Brushed Steel 44"W x 20"D x 18"H



#### **Aria Tables - Green**

End Table Green/Brushed Steel 24"W x 20"D x 22"H Cocktail Table Green/Brushed Steel 44"W x 20"D x 18"H



#### **Aria Tables - Blue**

End Table Blue/Brushed Steel 24"W x 20"D x 22"H Cocktail Table Blue/Brushed Steel 44"W x 20"D x 18"H



#### **Aria Tables - Purple**

End Table Purple/Brushed Steel 24"W x 20"D x 22"H Cocktail Table Purple/Brushed Steel 44"W x 20"D x 18"H



#### **Aria Tables - White**

End Table White/Brushed Steel 24"W x 20"D x 22"H Console Table White/Brushed Steel 44"W x 20"D x 30"H

Cocktail Table White/Brushed Steel 44"W x 20"D x 18"H



#### **Aria Tables - Charcoal**

End Table Storm Grey/Brushed Steel 24"W x 20"H x 22"H

Console Table Storm Grey/Brushed Steel 44"W x 20"D x 30"H

Cocktail Table Storm Grey/Brushed Steel 44"W x 20"D x 18"H



#### **Novel Tables**

End Table Satin Steel 15"Square x 16"H Cocktail Table Satin Steel 46"W x 15"D x 16"H



#### **Fuze Tables**

End Table Zebrawood Laminate/Chrome 24"Square x 23"H

Console Table Zebrawood Laminate/Chrome 60"W x 16"D x 34"H

Cocktail Table Zebrawood Laminate/Chrome 40"Square x 16"H



#### **London Tables**

End Table Marble/Chrome 24"Square x 23"H

Console Table Marble/Chrome 60"W x 16"D x 34"H

Cocktail Table Marble/Chrome 40"Square x 16"H



#### OCCASIONAL TABLES



**Hylton Tablet Table** 

White/Brushed Steel 18"W x 12"D x 28"H



Gemma Accent Table - Blu