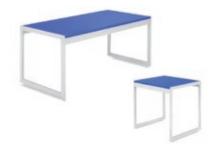

**Boca Chair - Charged**

Bright White Leather 22"W x 27"D x 30"H

\*Maximum of 4 daisy linked together per power source.



#### Patrice Table Chair - Charged

Bright White Leather 28"W x 31"D x 31"H

\*Maximum of 6 daisy linked together per power source.



#### Aspen Cocktail Table -Charged

White/Brushed Steel 48"W x 24"D x 18"H \*Maximum of 1 table per power source.



#### **Lincoln Bench - Charged**

Bright White Leather 59"W x 39"D x 17"H

\*Maximum of 3 daisy linked together per power source.



#### OCCASIONAL TABLES



#### **Aria Tables - Red**

End Table Red/Brushed Steel 24"W x 20"D x 22"H Cocktail Table Red/Brushed Steel 44"W x 20"D x 18"H



#### **Aria Tables - Green**

End Table Green/Brushed Steel 24"W x 20"D x 22"H Cocktail Table Green/Brushed Steel 44"W x 20"D x 18"H



#### **Aria Tables - Blue**

End Table Blue/Brushed Steel 24"W x 20"D x 22"H Cocktail Table Blue/Brushed Steel 44"W x 20"D x 18"H



#### **Aria Tables - Purple**

End Table Purple/Brushed Steel 24"W x 20"D x 22"H Cocktail Table Purple/Brushed Steel 44"W x 20"D x 18"H



#### **Aria Tables - White**

End Table White/Brushed Steel 24"W x 20"D x 22"H Console Table White/Brushed Steel 44"W x 20"D x 30"H

Cocktail Table White/Brushed Steel 44"W x 20"D x 18"H



#### **Aria Tables - Charcoal**

End Table Storm Grey/Brushed Steel 24"W x 20"H x 22"H

Console Table Storm Grey/Brushed Steel 44"W x 20"D x 30"H

Cocktail Table Storm Grey/Brushed Steel 44"W x 20"D x 18"H



#### **Novel Tables**

End Table Satin Steel 15"Square x 16"H Cocktail Table Satin Steel 46"W x 15"D x 16"H



#### **Fuze Tabl