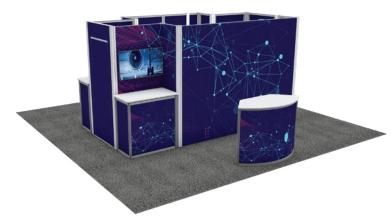

ghting, Graphics for Cabinet, and Carpet Padding



# The Hillside - 6 Meter Hardwall Display \$9,176.00

#### 6 Meter Fabric Display Includes:

- (1) 200 sq. ft. Standard Carpet
- (6) Printed Backwall Panels
- (6) Shelves
- (1) Meter Cabinet

#### **Additional Options Available:**

Lighting, Graphics for Cabinet, and Carpet Padding



**Show Venue: Atlantic City Convention Center** 

Deadline to Receive Discount Pricing: Tuesday, May 6, 2025



#### TURNKEY MODULAR EXHIBIT RENTAL



## The Fairview - 20' x 20' Z Shaped Display \$19,932.75

#### 20' x 20' Fabric Open Concept Includes:

- (1) 400 sq. ft. Standard Carpet
- (2) 2 Meter Work Stations
- Printed Fabrics for Walls

Closet

#### **Additional Options Available:**

Monitors, Lighting, Graphics for Work Stations, and Carpet Padding



# The Ridgewood - 20' x 20' Open Concept Display \$17,200.50

#### 20' x 20' Fabric Open Concept Includes:

- (1) 400 sq. ft. Standard Carpet
- (3) 1 Meter Work Stations
- (6) Printed Fabric for All Walls

#### **Additional Options Available:**

Monitors, Lighting, Graphics for Cabinets, and Carpet Padding



# The Lexington - 20' x 20'Fabric Display \$21,136.25

#### 20'x x 20' Fabric Display Includes:

- (1) 400 sq ft Standard Carpet
- (3) 1 Meter Standard Work Stations
- (1) 1 Meter Curved Podium

Printed Fabric for Walls

#### **Additional Options Available:**

Monitors, Lighting, Graphics for Work Stations, and Carpet Padding

| <ul> <li>Additional Lights</li> </ul>      | Qty                        | Light            | @ \$165.50 each      | =     | \$ |
|--------------------------