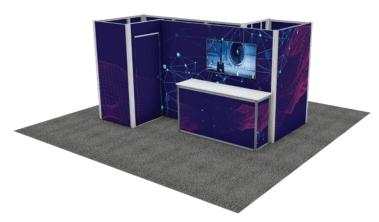

net, and Carpet Padding



**Show Venue: Atlantic City Convention Center** 

Deadline to Receive Discount Pricing: Tuesday, May 6, 2025



#### TURNKEY MODULAR EXHIBIT RENTAL



## The Fairview - 20' x 20' Z Shaped Display \$19,932.75

#### 20' x 20' Fabric Open Concept Includes:

- (1) 400 sq. ft. Standard Carpet
- (2) 2 Meter Work Stations
- Printed Fabrics for Walls

Closet

#### **Additional Options Available:**

Monitors, Lighting, Graphics for Work Stations, and Carpet Padding



# The Ridgewood - 20' x 20' Open Concept Display \$17,200.50

#### 20' x 20' Fabric Open Concept Includes:

- (1) 400 sq. ft. Standard Carpet
- (3) 1 Meter Work Stations
- (6) Printed Fabric for All Walls

#### **Additional Options Available:**

Monitors, Lighting, Graphics for Cabinets, and Carpet Padding



# The Lexington - 20' x 20'Fabric Display \$21,136.25

#### 20'x x 20' Fabric Display Includes:

- (1) 400 sq ft Standard Carpet
- (3) 1 Meter Standard Work Stations
- (1) 1 Meter Curved Podium

Printed Fabric for Walls

#### **Additional Options Available:**

Monitors, Lighting, Graphics for Work Stations, and Carpet Padding

| <ul> <li>Additional Lights</li> </ul>      | Qty                        | Light            | @ \$165.50 each      | =     | \$ |
|--------------------------------------------|----------------------------|------------------|----------------------|-------|----|
| Additional Hardware Shelves                | Qty                        | Shelves          | @ \$ 82.25 each      | =     | \$ |
| Slatwall Per Panel                         | Qty                        |