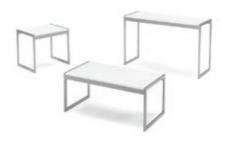

ocktail Table -Charged

White/Brushed Steel 48"W x 24"D x 18"H \*Maximum of 1 table per power source.



#### **Lincoln Bench - Charged**

Bright White Leather 59"W x 39"D x 17"H

\*Maximum of 3 daisy linked together per power source.



#### OCCASIONAL TABLES



#### **Aria Tables - Red**

End Table Red/Brushed Steel 24"W x 20"D x 22"H Cocktail Table Red/Brushed Steel 44"W x 20"D x 18"H



#### **Aria Tables - Green**

End Table Green/Brushed Steel 24"W x 20"D x 22"H Cocktail Table Green/Brushed Steel 44"W x 20"D x 18"H



#### **Aria Tables - Blue**

End Table Blue/Brushed Steel 24"W x 20"D x 22"H Cocktail Table Blue/Brushed Steel 44"W x 20"D x 18"H



#### **Aria Tables - Purple**

End Table Purple/Brushed Steel 24"W x 20"D x 22"H Cocktail Table Purple/Brushed Steel 44"W x 20"D x 18"H



#### **Aria Tables - White**

End Table White/Brushed Steel 24"W x 20"D x 22"H Console Table White/Brushed Steel 44"W x 20"D x 30"H

Cocktail Table White/Brushed Steel 44"W x 20"D x 18"H



#### **Aria Tables - Charcoal**

End Table Storm Grey/Brushed Steel 24"W x 20"H x 22"H

Console Table Storm Grey/Brushed Steel 44"W x 20"D x 30"H

Cocktail Table Storm Grey/Brushed Steel 44"W x 20"D x 18"H



#### **Novel Tables**

End Table Satin Steel 15"Square x 16"H Cocktail Table Satin Steel 46"W x 15"D x 16"H



#### **Fuze Tables**

End Table Zebrawood Laminate/Chrome 24"Square x 23"H

Console Table Zebrawood Laminate/Chrome 60"W x 16"D x 34"H

Cocktail Table Zebrawood Laminate/Chrome 40"Square x 16"H



#### **London Tables**

End Table Marble/Chrome 24"Square x 23"H

Console Table Marble/Chro