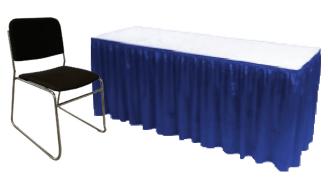

#### **BOOTH PACKAGE:**

Each 10' x 10' booth will be provided with:

8' - BLUE/WHITE backwall drape

3' - BLUE sidewall drapes

1 - 6' x 30" BLUE skirted table

2 - Side chairs

1 - Wastebasket

ID Sign