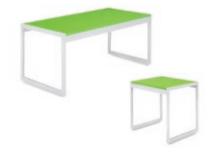

#### **Boca Corner - Charged**

Bright White Leather 27"Square x 30"H

\*Maximum of 4 daisy linked together per power source.



#### **Boca Chair - Charged**

Bright White Leather 22"W x 27"D x 30"H

\*Maximum of 4 daisy linked together per power source.



#### Patrice Table Chair - Charged

Bright White Leather 28"W x 31"D x 31"H

\*Maximum of 6 daisy linked together per power source.



#### Aspen Cocktail Table -Charged

White/Brushed Steel 48"W x 24"D x 18"H \*Maximum of 1 table per power source.



#### **Lincoln Bench - Charged**

Bright White Leather 59"W x 39"D x 17"H

\*Maximum of 3 daisy linked together per power source.



#### OCCASIONAL TABLES



#### **Aria Tables - Red**

End Table Red/Brushed Steel 24"W x 20"D x 22"H Cocktail Table Red/Brushed Steel 44"W x 20"D x 18"H



#### **Aria Tables - Green**

End Table Green/Brushed Steel 24"W x 20"D x 22"H Cocktail Table Green/Brushed Steel 44"W x 20"D x 18"H



#### **Aria Tables - Blue**

End Table Blue/Brushed Steel 24"W x 20"D x 22"H Cocktail Table Blue/Brushed Steel 44"W x 20"D x 18"H



#### **Aria Tables - Purple**

End Table Purple/Brushed Steel 24"W x 20"D x 22"H Cocktail Table Purple/Brushed Steel 44"W x 20"D x 18"H



#### **Aria Tables - White**

End Table White/Brushed Steel 24"W x 20"D x 22"H Console Table White/Brushed Steel 44"W x 20"D x 30"H

Cocktail Table White/Brushed Steel 44"W x 20"D x 18"H



#### **Aria Tables - Charcoal**

End Table Storm Grey/Brushed Steel 24"W x 20"H x 22"H

Console Table Storm Grey/Brushed Steel 44"W x 20"D x 30"H

Cocktail Table Storm Grey/Brushed Steel 44"W x 20"D x