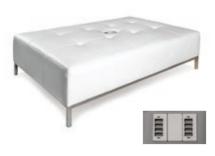

CHARGED



# Essentials Turning Bed - Charged White Leather

96"W x 48"D x 25"H
\*White slip cover available for black charging unit.
\*Maximum of 1 bed per power source.



#### **Aspen Bar Table - Charged**

White/Brushed Steel 72"W x 26"D x 42"H \*Maximum of 1 table per power source.



#### **Boca Corner - Charged**

Bright White Leather 27"Square x 30"H

\*Maximum of 4 daisy linked together per power source.



#### **Boca Chair - Charged**

Bright White Leather 22"W x 27"D x 30"H

\*Maximum of 4 daisy linked together per power source.



#### Patrice Table Chair - Charged

Bright White Leather 28"W x 31"D x 31"H

\*Maximum of 6 daisy linked together per power source.



#### Aspen Cocktail Table -Charged

White/Brushed Steel 48"W x 24"D x 18"H \*Maximum of 1 table per power source.



#### **Lincoln Bench - Charged**

Bright White Leather 59"W x 39"D x 17"H

\*Maximum of 3 daisy linked together per power source.



#### OCCASIONAL TABLES



#### **Aria Tables - Red**

End Table Red/Brushed Steel 24"W x 20"D x 22"H Cocktail Table Red/Brushed Steel 44"W x 20"D x 18"H



#### **Aria Tables - Green**

End Table Green/Brushed Steel 24"W x 20"D x 22"H Cocktail Table Green/Brushed Steel 44"W x 20"D x 18"H



#### **Aria Tables - Blue**

End Table Blue/Brushed Steel 24"W x 20"D x 22"H Cocktail Table Blue/Brushed Steel 44"W x 20"D x 18"H



#### **Aria Tables - Purple**

End Table Purple/Brushed Steel 24"W x 20"D x 22"H Cocktail Table Purple/Brushed Steel 44"W x 20"D x 18"H



#### **Aria Tables - White**

End Table White/Brushed Steel 24"W x 20"D x 22"H Console Table White/Br