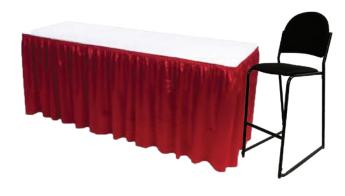

#### **BOOTH PACKAGE:**

Each 10' x 10' booth will be provided with:

8' - BLUE/WHITE backwall drape

3' - BLUE sidewall drapes

1 - 6' x 30" BLUE skirted table

2 - Side chairs

1 - Wastebasket

ID Sign