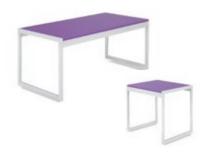

rice Table Chair - Charged

Bright White Leather 28"W x 31"D x 31"H

\*Maximum of 6 daisy linked together per power source.



#### Aspen Cocktail Table -Charged

White/Brushed Steel 48"W x 24"D x 18"H \*Maximum of 1 table per power source.



#### **Lincoln Bench - Charged**

Bright White Leather 59"W x 39"D x 17"H

\*Maximum of 3 daisy linked together per power source.



#### OCCASIONAL TABLES



#### **Aria Tables - Red**

End Table Red/Brushed Steel 24"W x 20"D x 22"H Cocktail Table Red/Brushed Steel 44"W x 20"D x 18"H



#### **Aria Tables - Green**

End Table Green/Brushed Steel 24"W x 20"D x 22"H Cocktail Table Green/Brushed Steel 44"W x 20"D x 18"H



#### **Aria Tables - Blue**

End Table Blue/Brushed Steel 24"W x 20"D x 22"H Cocktail Table Blue/Brushed Steel 44"W x 20"D x 18"H



#### **Aria Tables - Purple**

End Table Purple/Brushed Steel 24"W x 20"D x 22"H Cocktail Table Purple/Brushed Steel 44"W x 20"D x 18"H



#### **Aria Tables - White**

End Table White/Brushed Steel 24"W x 20"D x 22"H Console Table White/Brushed Steel 44"W x 20"D x 30"H

Cocktail Table White/Brushed Steel 44"W x 20"D x 18"H



#### **Aria Tables - Charcoal**

End Table Storm Grey/Brushed Steel 24"W x 20"H x 22"H

Console Table Storm Grey/Brushed Steel 44"W x 20"D x 30"H

Cocktail Table Storm Grey/Brushed Steel 44"W x 20"D x 18"H



#### **Novel Tables**

End Table Satin Steel 15"Square x 16"H Cocktail Table Satin Steel 46"W x 15"D x 16"H



#### **Fuze Tables**

End Table Zebrawood Laminate/Chrome 24"Square x 23"H

Console Table Zebrawood Laminate/Chrome 60"W x 16"D x 34"H

Cocktail Tabl