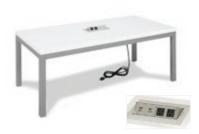

e Ottoman** 

Bright White Leather 17"Square x 17"H



**Metro Cube Ottoman** 

Black Leather 18"Square x 18"H



## CHARGED



# Essentials Turning Bed - Charged White Leather

96"W x 48"D x 25"H
\*White slip cover available for black charging unit.
\*Maximum of 1 bed per power source.



#### **Aspen Bar Table - Charged**

White/Brushed Steel 72"W x 26"D x 42"H \*Maximum of 1 table per power source.



#### **Boca Corner - Charged**

Bright White Leather 27"Square x 30"H

\*Maximum of 4 daisy linked together per power source.



#### **Boca Chair - Charged**

Bright White Leather 22"W x 27"D x 30"H

\*Maximum of 4 daisy linked together per power source.



#### Patrice Table Chair - Charged

Bright White Leather 28"W x 31"D x 31"H

\*Maximum of 6 daisy linked together per power source.



#### Aspen Cocktail Table -Charged

White/Brushed Steel 48"W x 24"D x 18"H \*Maximum of 1 table per power source.



#### **Lincoln Bench - Charged**

Bright White Leather 59"W x 39"D x 17"H

\*Maximum of 3 daisy linked together per power source.



#### OCCASIONAL TABLES



#### **Aria Tables - Red**

End Table Red/Brushed Steel 24"W x 20"D x 22"H Cocktail Table Red/Brushed Steel 44"W x 20"D x 18"H



#### **Aria Tables - Green**

End Table Green/Brushed Steel 24"W x 20"D x 22"H Cocktail Table Green/Brushed Steel 44"W x 20"D x 18"H



#### **Aria Tables - Blue**

End Table Blue/Brushed Steel 24"W x 20"D x 22"H Cocktail Table Blue/Brushed Steel 44"W x 20"D x 18"H



#### **Aria Tables - Purple**

End Table Purple/Brushed Steel 24"W x 20"D x 22"H Cocktail Table Purple/Brushed Steel 44"W x