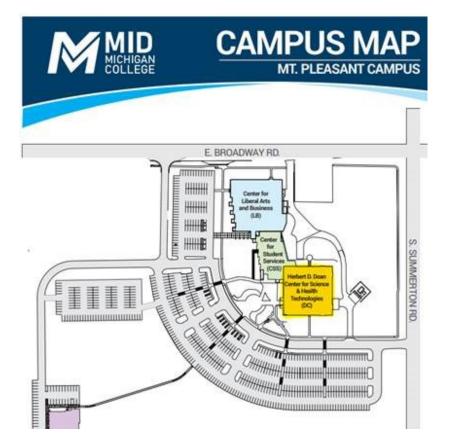

# Hands-On Microsoft Excel Training

January 18, 2023 Lansing Community College West Campus/MTEC 5708 Cornerstone Drive Lansing MI 48917

January 31, 2023 Mid Michigan Community College Doan Building - Computer Lab Room 127 2600 S. Summerton Road Mt. Pleasant, MI 48858