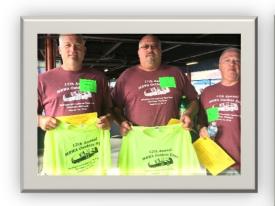

#### T-Shirt / Safety Vest Sponsorship \$2000

Limit of 5 sponsors per item. Given to all 300+ operator attendees Logo printed on either T-shirt or vest. Additional recognition in The Clarifier, MRWA website and social media. Includes exhibit space and 4 badges.