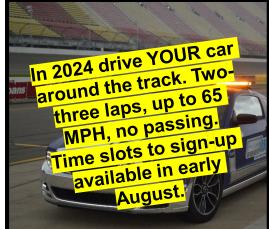

#### Silver Sponsorship \$250

Signage throughout the event. Additional recognition in The Clarifier, MRWA website and social media Does not include exhibit space

In 2024 drive YOUR car around the track. Two-three laps, up to 65 MPH, no passing.

Time slots to sign-up will be available in early August.

No one under the age of 18 is allowed.

Every person must have a badge and wear it.

Highly recommend you set up at 7am.

Many attendees arrive early and start wandering around the exhibit area.