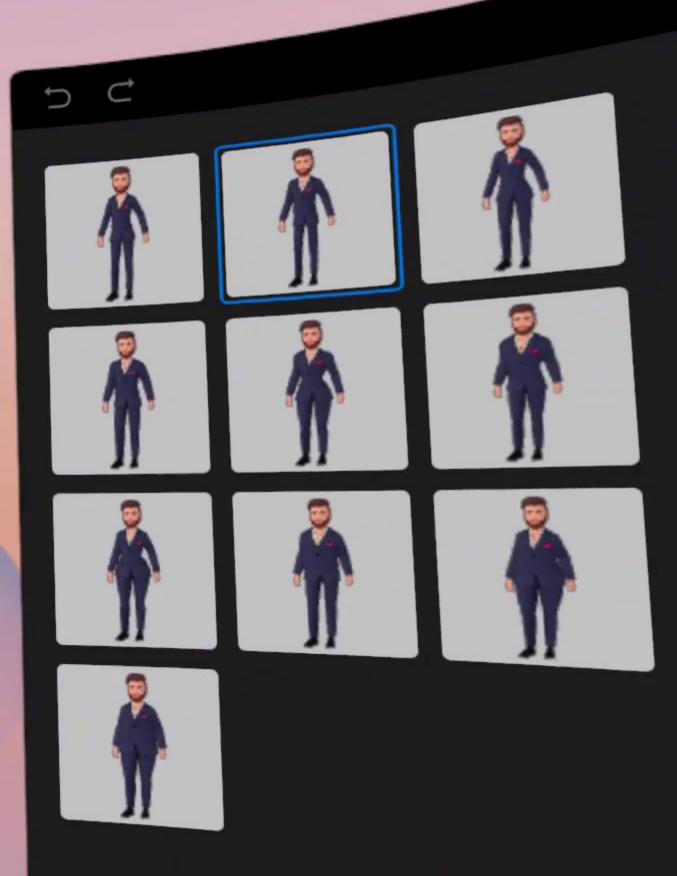

Eyes

Eyebrows

Eyelashes

Save Avatar & Continue

available in all app experiences.

Loarn More

#### Avatars

- Digital representation of self
- Digital twin
- Digitization of the body
- Software to analyze categories of longevity