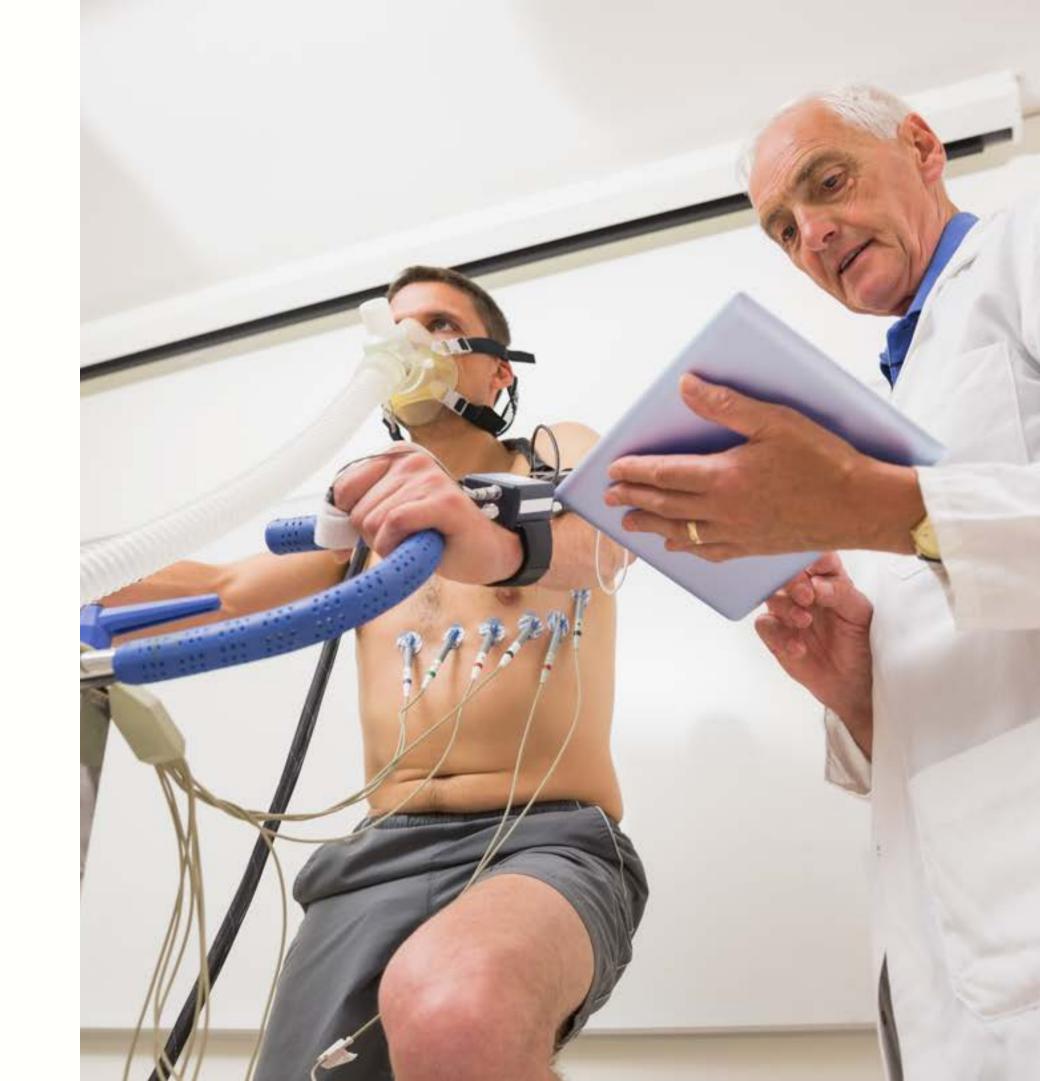

### Cardiorespiratory

- VO2max
- Oxygen delivery and utilization

### Combat Aging

- Baseline assessments
- Blood tests
- Cardiorespiratory tests
- Metabolic test
- Body composition tests

TRIANGLE

RECTANGLE

APPLE

HOURGLASS

PEAR