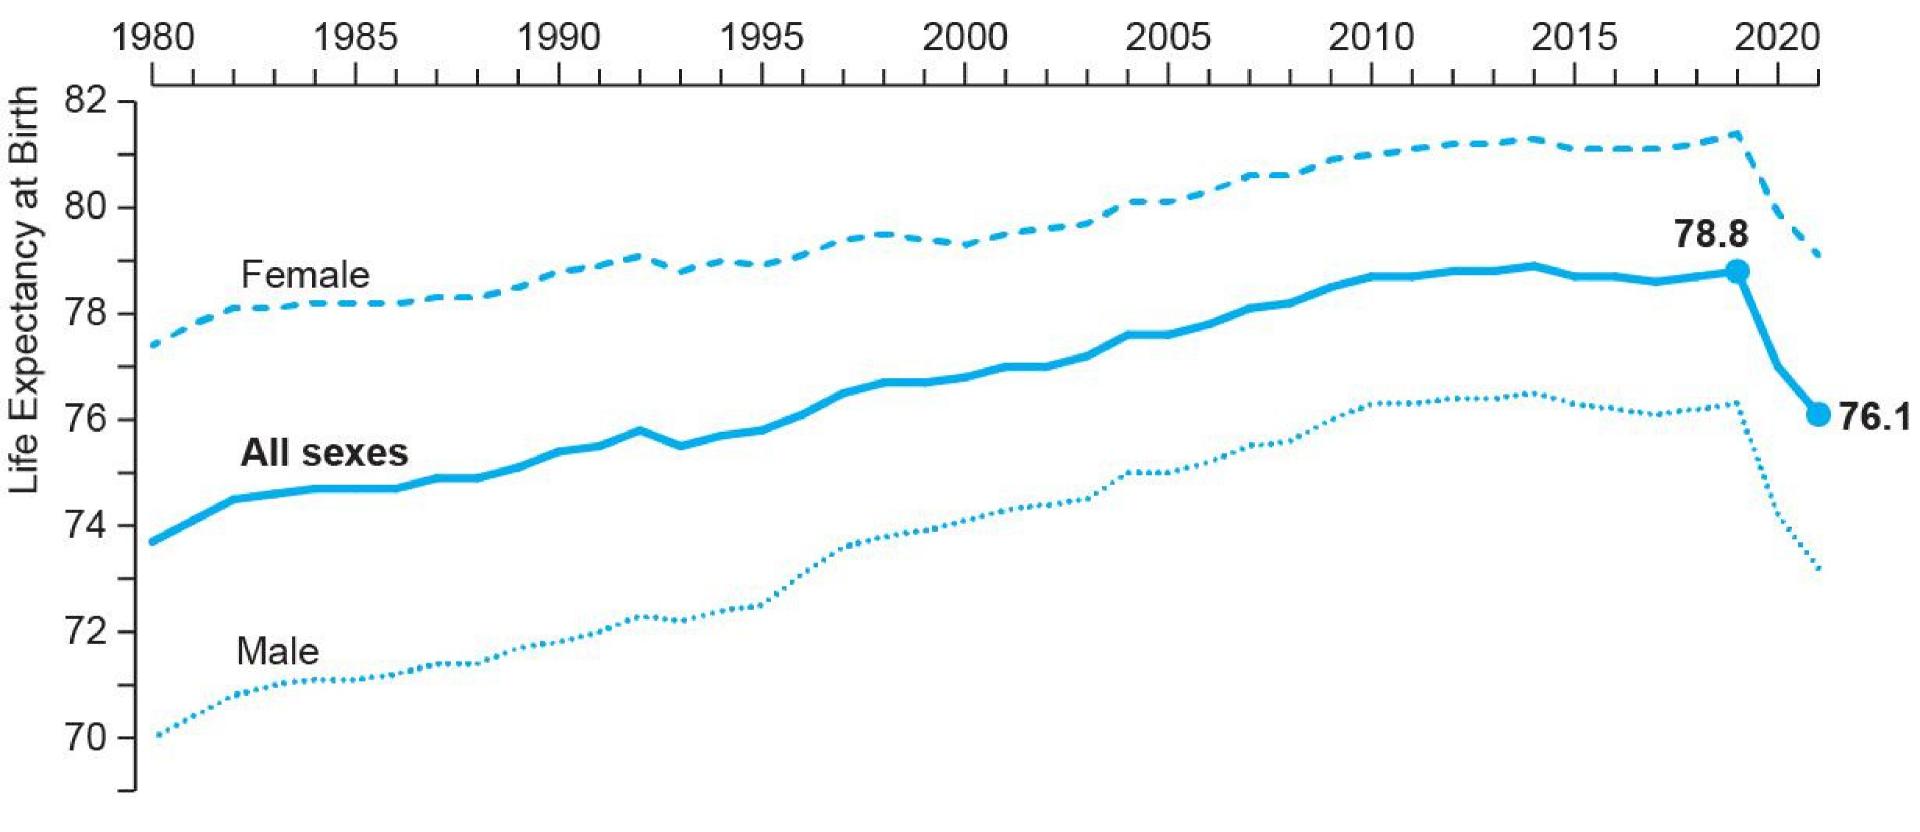

Life Expectancy by Sex, 1980–2021\*

<sup>\*2021</sup> estimates are based on provisional data.

■ Gen X

Born '65-'79 Currently age 40-54

Baby Boomers

Born '46-64 Currently age 55-73

Greatest Generation

Born '45 & before Currently age 74+