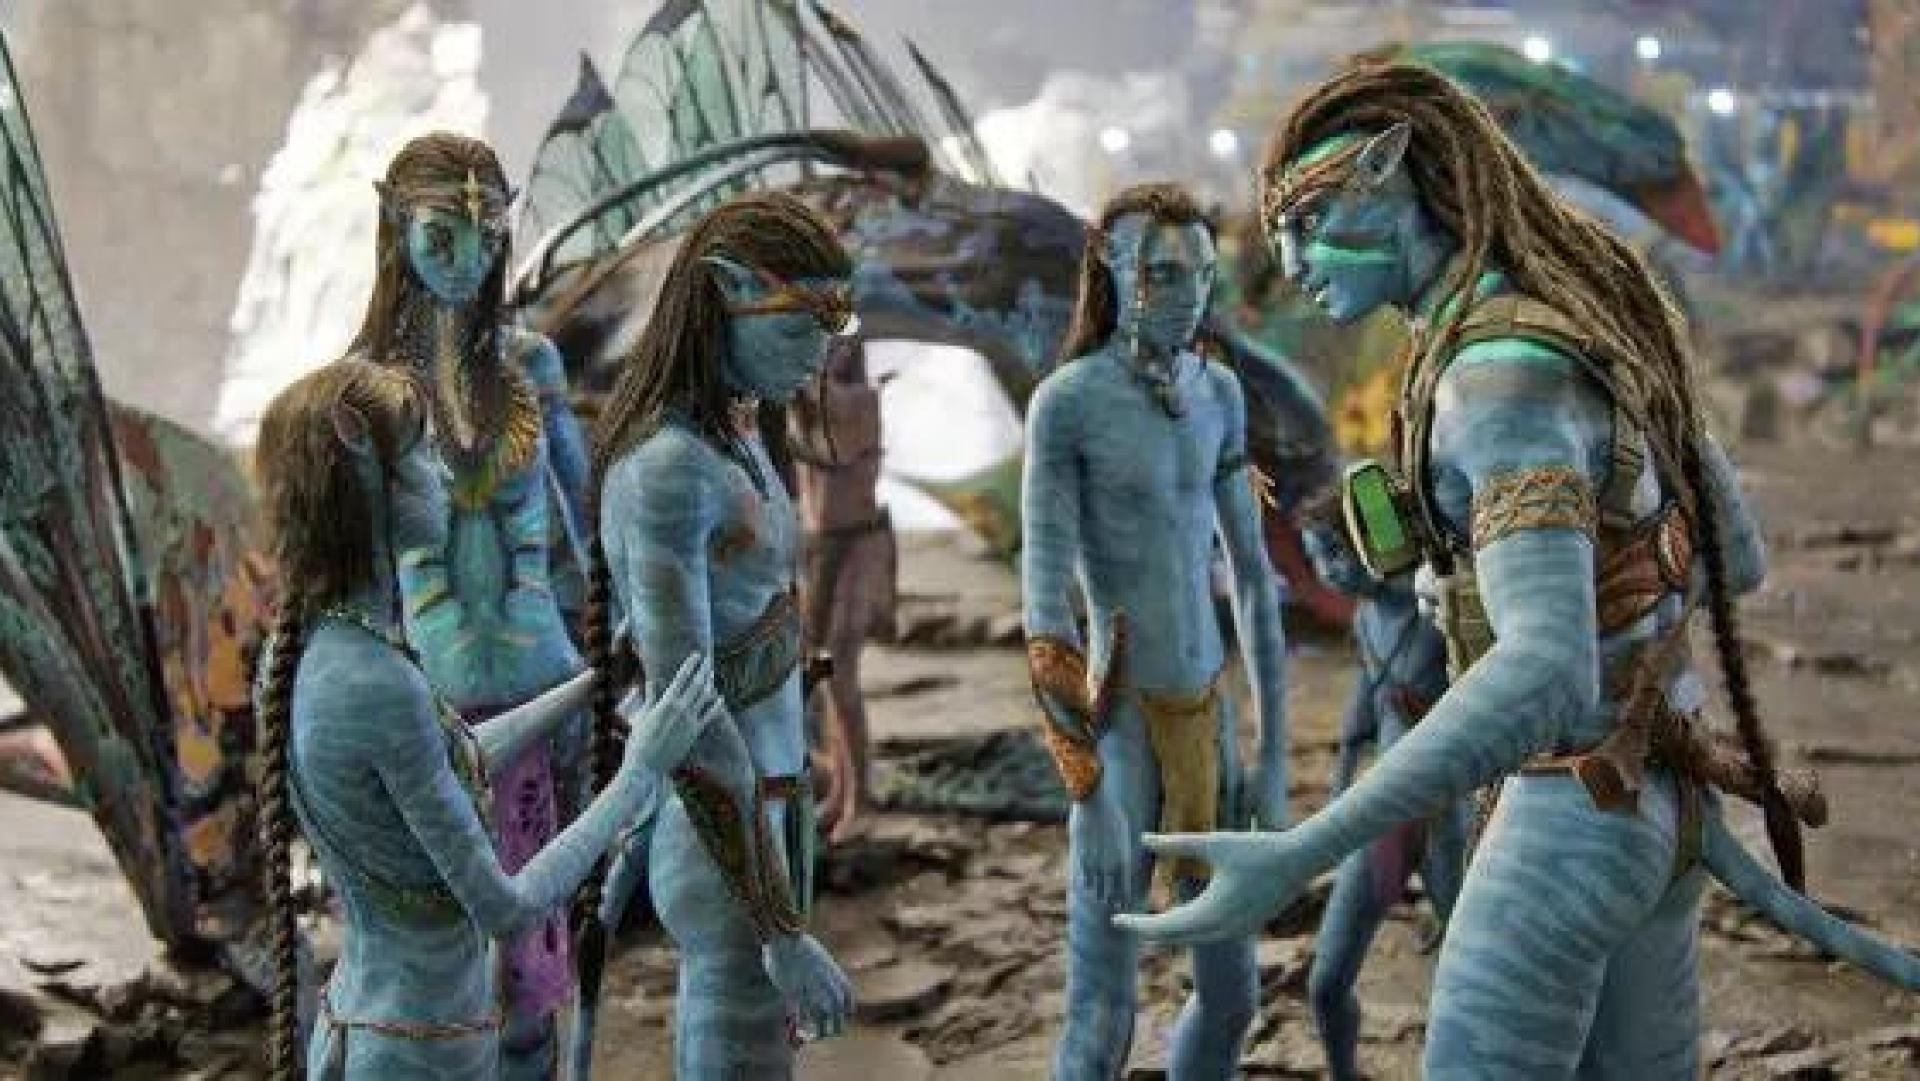

#### Avatars

- Digital representation of self
- Digital twin
- Digitization of the body
- Software to analyze categories of longevity