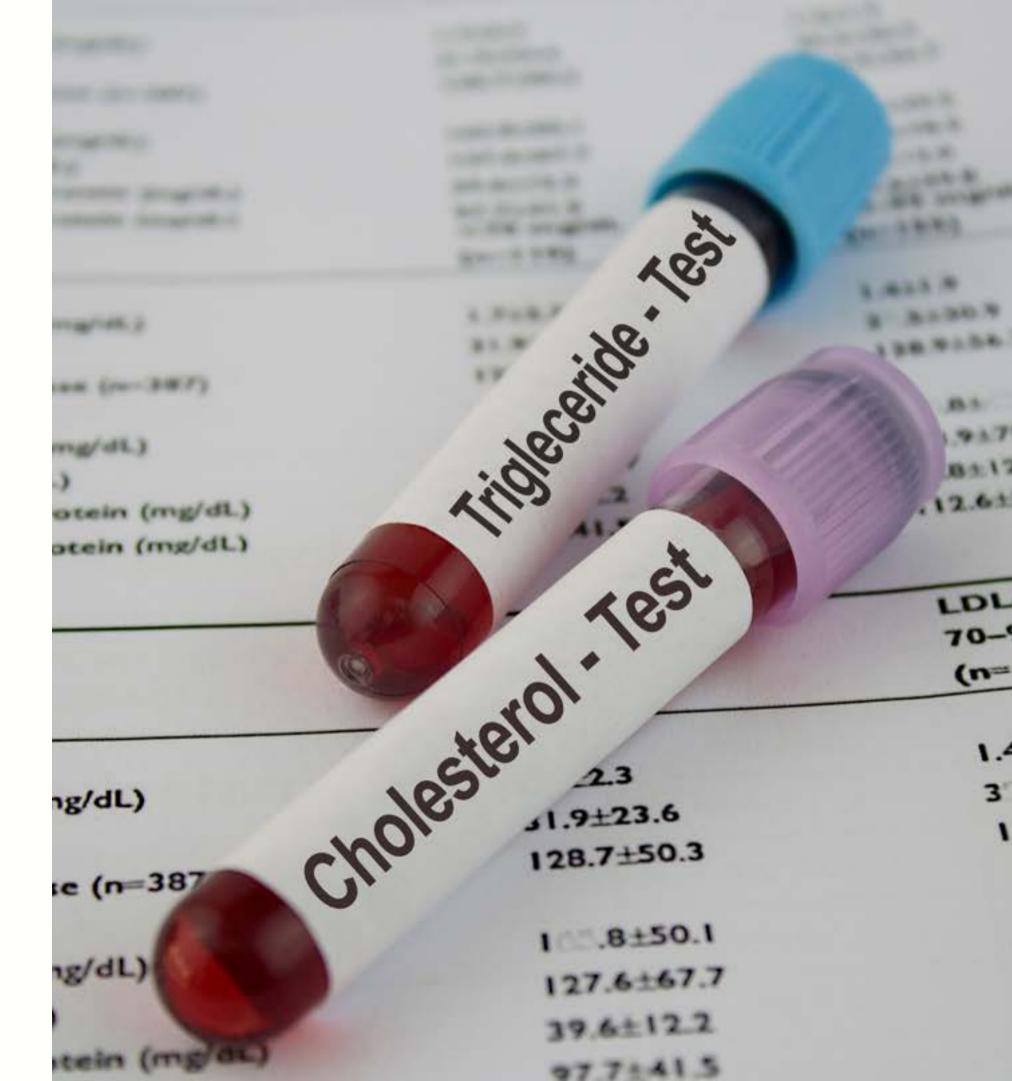

### Combat Aging

- Baseline assessments
- Blood tests
- Cardiorespiratory tests
- Metabolic test
- Body composition tests

TRIANGLE

RECTANGLE

APPLE

HOURGLASS

PEAR