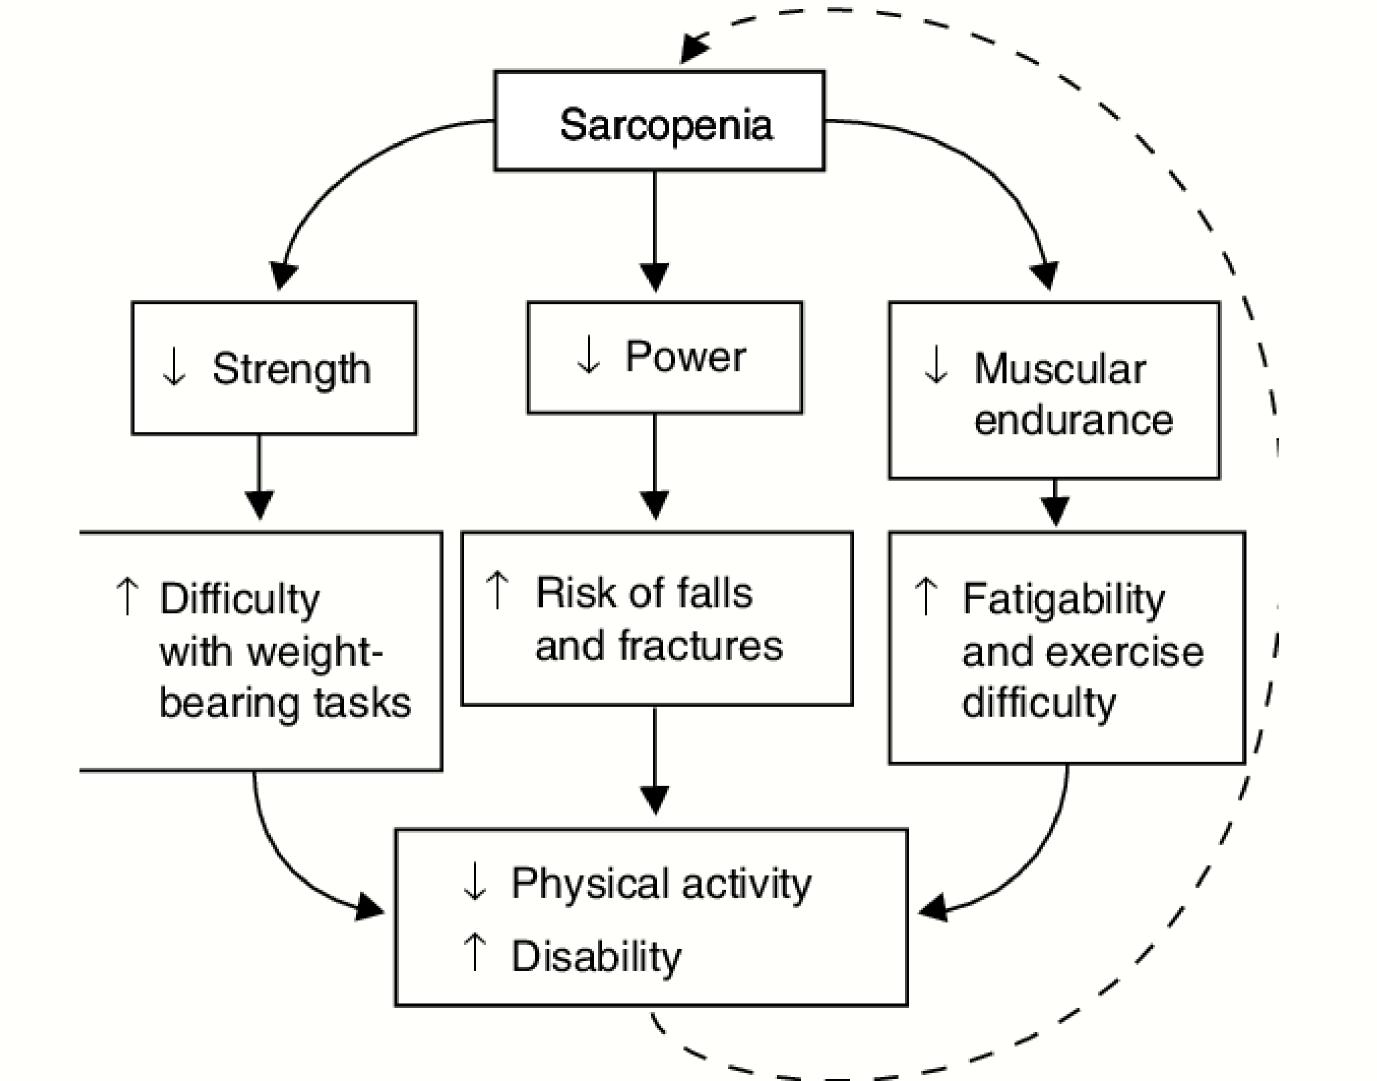

# Mechanisms of Longevity

- Genetics and Epigenetics
- Metabolism
- Musculoskeletal
- Cardiorespiratory
- Body Composition

#### **Body Composition**

- What the body is composed of
- Fat mass and lean mass
- Visceral and subcutaneous fat
- Inflammation and epigenetic changes

Body

Skin Tone

Hair

Face Shape

Face Markings

Face Lines