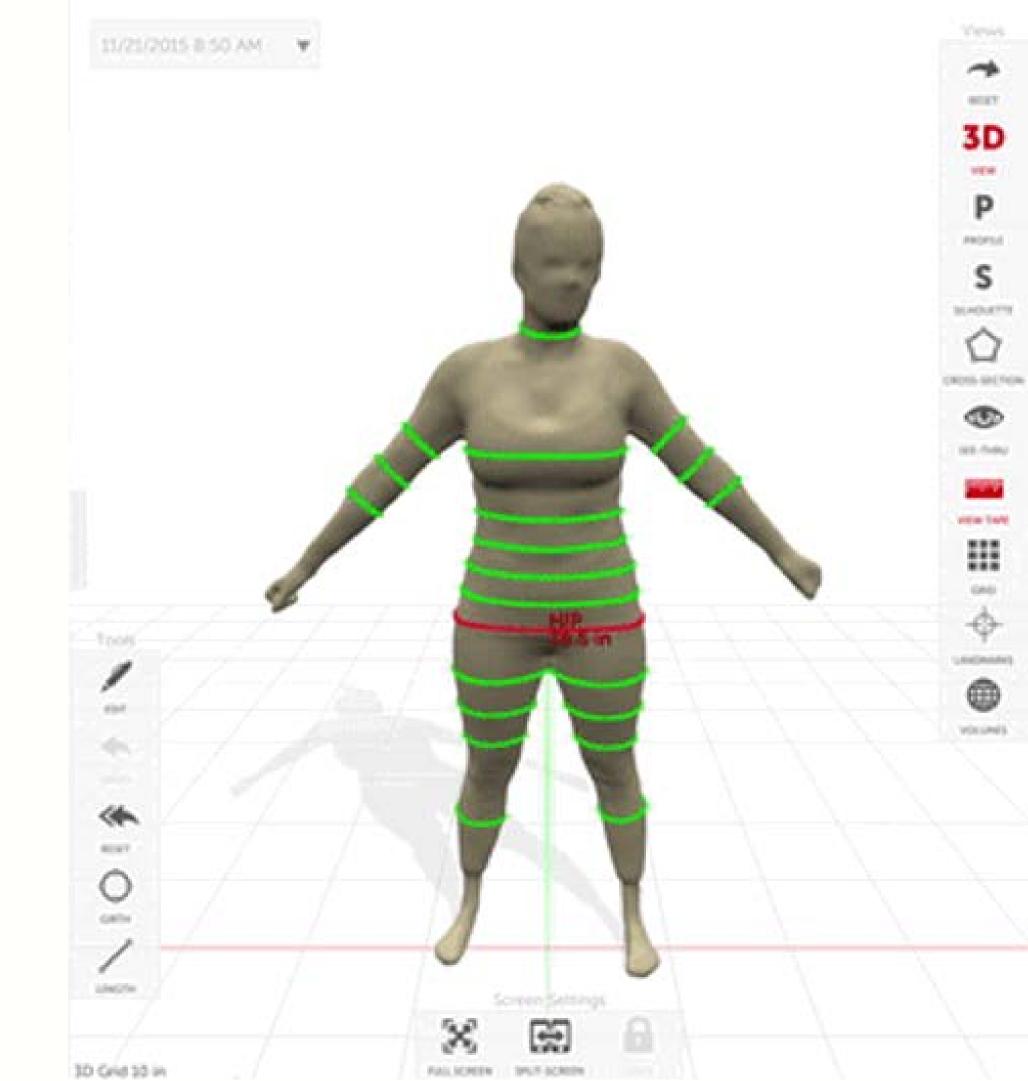

#### **Body Composition**

- What the body is composed of
- Fat mass and lean mass
- Visceral and subcutaneous fat
- Inflammation and epigenetic changes

Body

Skin Tone

Hair

Face Shape

Face Markings

Face Lines

#### Avatars

- Digital representation of self
- Digital twin
- Digitization of the body
- Software to analyze categories of longevity

## Body Shape & Disease Risk

- WC of 35in or 40in for females and males
  - Body shape metrics used as indicators for
- cardiovascular, metaboilc, and musculoskeletal diseases
- Body shape metrics predict MetS