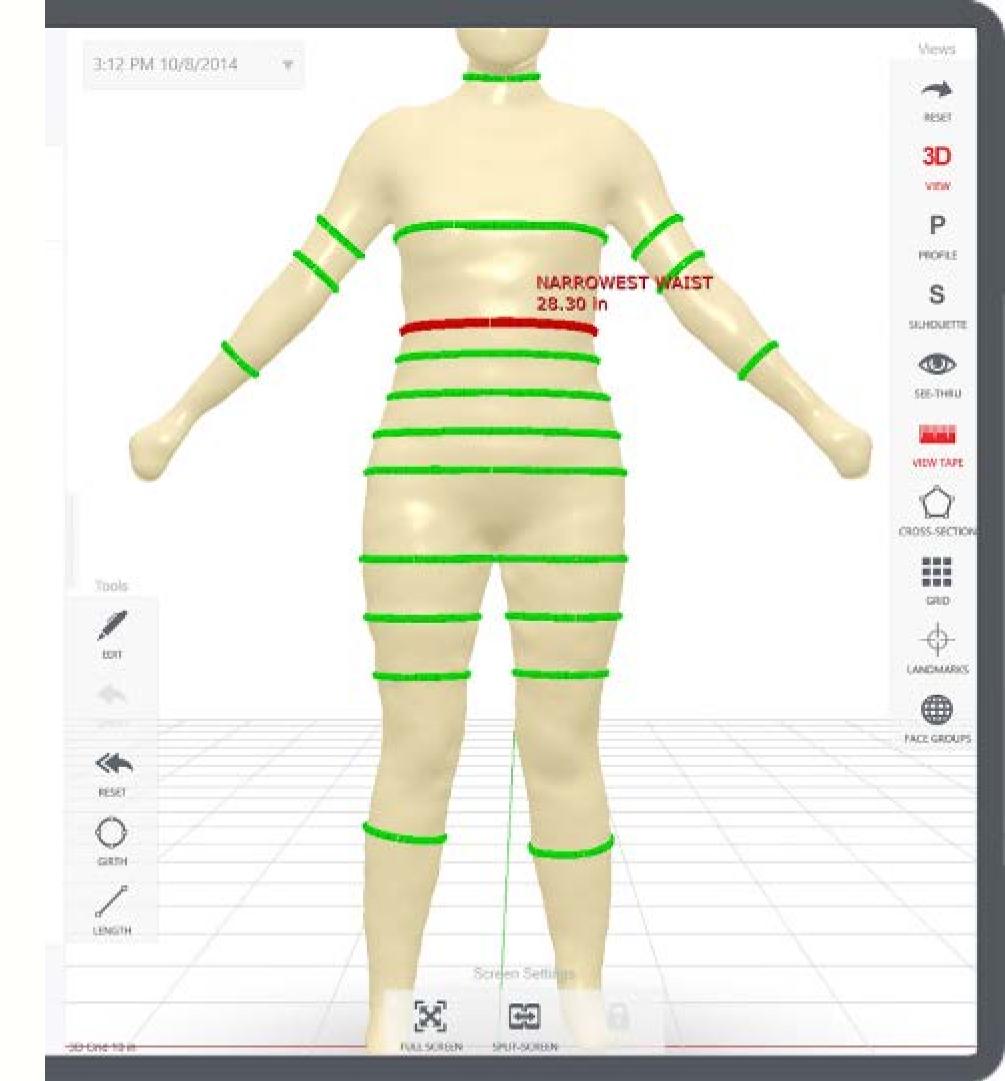

## Body Shape & Disease Risk

- WC of 35in or 40in for females and males
  - Body shape metrics used as indicators for
- cardiovascular, metaboilc, and musculoskeletal diseases
- Body shape metrics predict MetS