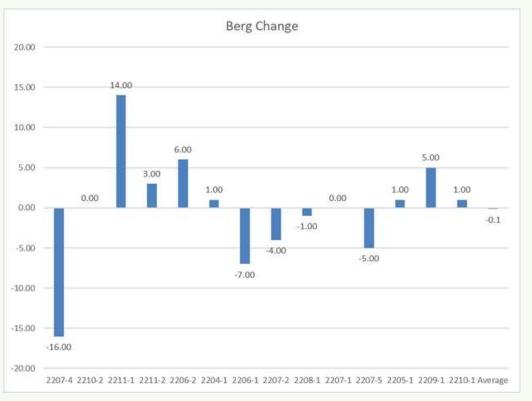

RRAL VOUCHE                                                                                          |
| HEALTHF This voucher entitles (First                                         | IT REFERRAL VOUCHE  It & Last name)  T  ss at Discounted Rate of \$44 per month for up to 3 months.         |
| This voucher entitles  (First FAMILY BENEFI HealthFit Guest Pa PARTICIPANT B | IT REFERRAL VOUCHE  It & Last name)  T  ss at Discounted Rate of \$44 per month for up to 3 months.         |
| This voucher entitles  (First FAMILY BENEFI HealthFit Guest Pa PARTICIPANT B | IT REFERRAL VOUCHE  It & Last name)  T  ss at Discounted Rate of \$44 per month for up to 3 months.  ENEFIT |

#### Results are Effective



- Accountability
- Referrals
- Improvements
- Graduation
- Program Modification
- Retention









# Why send them away, when you can retain?

- Ongoing program rather than hard stop programs
- If they are benefiting don't stop
- Some results aren't seen in 6 to 12 weeks
- Higher member retention
- Ease the transition into membership





#### The Other R's

- Resilience
- Resources (marketing, staff training, education)
- Recruitment
- Revenue streams
- Recognition
- ROI





### Supplement Other Services

Progress is faster when other areas of concern can also be targeted



Accountability from multiple sources will improve outcomes



Retention is higher when members are more engaged in your facility





## Certified Medical Fitness Facility



- Magnet recognized
- Ranked #4 in nation and #1 in Florida for "Best in-state Employer" by Forbes
- 5-star rating from the U.S. Cen