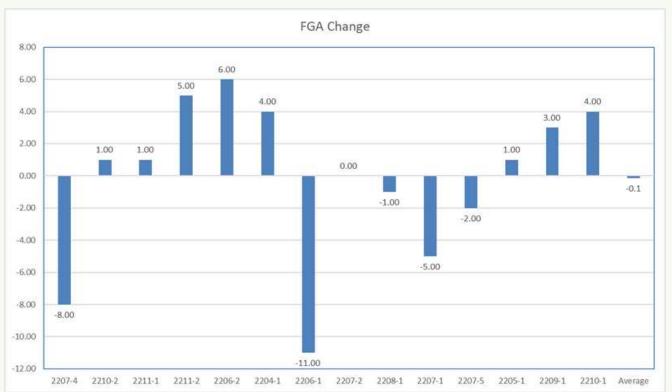

AL VOUCHE                                                                                          |
| HEALTHF This voucher entitles (First                                         | IT REFERRAL VOUCHE  It & Last name)  T  ss at Discounted Rate of \$44 per month for up to 3 months.         |
| This voucher entitles  (First FAMILY BENEFI HealthFit Guest Pa PARTICIPANT B | IT REFERRAL VOUCHE  It & Last name)  T  ss at Discounted Rate of \$44 per month for up to 3 months.         |
| This voucher entitles  (First FAMILY BENEFI HealthFit Guest Pa PARTICIPANT B | IT REFERRAL VOUCHE  It & Last name)  T  ss at Discounted Rate of \$44 per month for up to 3 months.  ENEFIT |

#### Results are Effective



- Accountability
- Referrals
- Improvements
- Graduation
- Program Modification
- Retention









# Why send them away, when you can retain?

- Ongoing program rather than hard stop programs
- If they are benefiting don't stop
- Some results aren't seen in 6 to 12 weeks
- Higher member retention
- Ease the transition into membership





#### The Other R's

- Resilience
- Resources (marketing, staff training, education)
- Recruitment
- Revenue streams
- Recognition
- ROI





### Supplement Other Services

Progress is faster when other areas of concern can also be targeted



Accountability from multiple sources will improve outcomes



Retention is higher when members are more engaged in your facility





## Certified Medical Fitness Facility



- Magnet recognized
- Ranked #4 in nation and #1 in Florida for "Best in-state Employer" by Forbes
- 5-star rating from the U.S. Cente