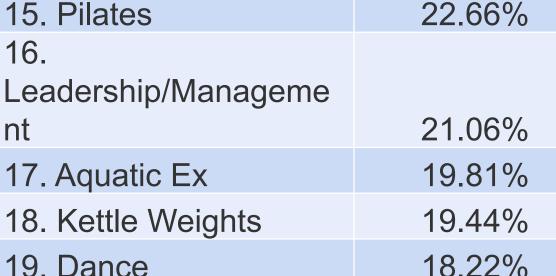

# WHAT TOPICS INTEREST YOU MOST

| 11. Yoga                | 28.41% |
|-------------------------|--------|
| 12. Cycling             | 27.85% |
| 13. Barre               | 24.48% |
| 14. Sports Conditioning | 23.33% |
| 15. Pilates             | 22.66% |
| 16.                     |        |