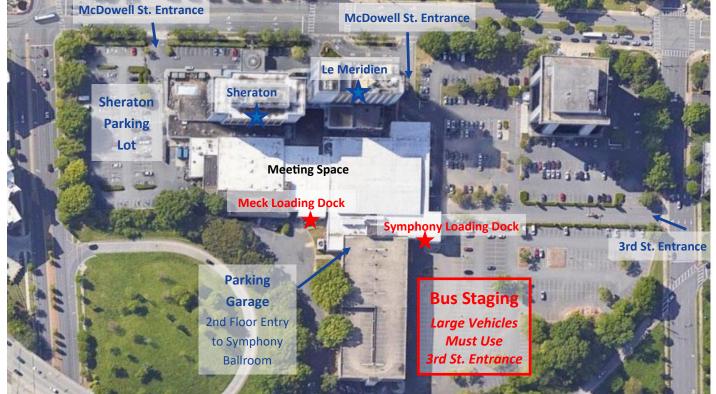

#### Symphony Loading Dock

- Enter around Le Meridien Side of Building
- Elevator to Symphony Ballroom Back Hallway must be used with this dock, please ensure your items will fit in the elevator
- Outside loading dock doors: 84" H x 70" W
- Loading dock: 11' H x 16' W and 32" off the ground
- Elevator doors: 84" T x 48" W
- Elevator cab: 93" H x 69" W x 96" D
- Symphony ballroom doors: 96" H x 70" W
- Freight elevator capacity is 4500 lbs

#### **Mecklenburg Loading Dock**

- Enter around Sheraton Side of Building
- There is a ramp that items must be pushed up in order to access the Symphony Ballroom from this dock
- Mecklenburg ballroom doors: 94" W x 88" H
- Loading dock door: 97" W x 91" H and 47" off the ground

# **Parking Information**

Sheraton & Le Meridien Charlotte 555 S. McDowell St. Charlotte, NC 28204

### **McDowell St. McDowell St. Entrance**

- Event Parking: the Parking Garage is the closest entry point for events in Symphony Ballroom- there is direct access on the 2nd level from the parking garage and an entrance on the lower level, located between the McDowell St. entrance and parking garage entrance
- Large Vehicles: Buses, trucks, and other large vehicles MUST use the 3rd St. entrance

Brooklyn Village Ave.

Loading Docks: Mecklenburg loading dock can be accessed from the 3rd St. entrance by driving around the ٠ building, behind the parking garage