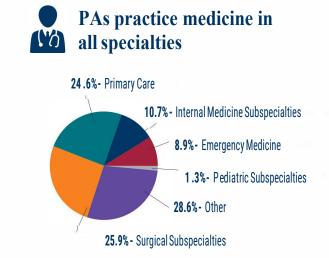

## MichiganPA.org

What is a PA? "Practice as a Physician Associate" means the Practice of Medicine with a Participating Physician under a Practice Agreement. MCL 33317001(I)(B)(k)

# Fastest Growing Job

BuzzFinance

#2 Best Healthcare Job

U.S. News & World Report

# Best Job

U.S. News & World Report



PAs practice in every work setting





## **8,000** Michigan PAs Practice Medicine & Prescribe

## 11 PA Medicine Programs

Concordia University, Ann Arbor (CUAA)
Eastern Michigan University (EMU)
Grand Valley State University (GVSU)
Lawrence Technological University (LTU)
Michigan State University (MSU)
Oakland University (OU)
University of Detroit Mercy (UDM)
University of Michigan - Flint (UofM)
Wayne State University (WSU)
Western Michigan University (WMU)