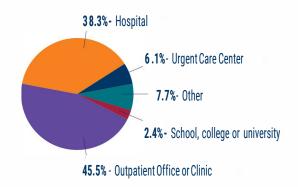

## MichiganPA.org

What is a PA? "Practice as a Physician Associate" means the Practice of Medicine with a Participating Physician under a Practice Agreement. MCL 33317001(I)(B)(k)

# Fastest Growing Job

BuzzFinance

#2 Best Healthcare Job

U.S. News & World Report

# Best Job

U.S. News & World Report



PAs practice in every work setting





## **8,000** Michigan PAs Practice Medicine & Prescribe

## 11 PA Medicine Programs

Concordia University, Ann Arbor (CUAA)
Eastern Michigan University (EMU)
Grand Valley State University (GVSU)
Lawrence Technological University (LTU)
Michigan State University (MSU)
Oakland University (OU)
University of Detroit Mercy (UDM)
University of Michigan - Flint (UofM)
Wayne State University (WSU)
Western Michigan University (WMU)