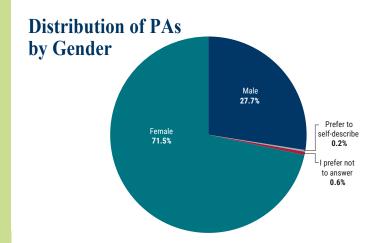

## MichiganPA.org

What is a PA? "Practice as a Physician Associate" means the Practice of Medicine with a Participating Physician under a Practice Agreement. MCL 33317001(I)(B)(k)

# Fastest Growing Job

BuzzFinance

#2 Best Healthcare Job

U.S. News & World Report

# Best Job

U.S. News & World Report



PAs practice in every work setting





## **8,000** Michigan PAs Practice Medicine & Prescribe

## 11 PA Medicine Programs

Concordia University, Ann Arbor (CUAA)
Eastern Michigan University (EMU)
Grand Valley State University (GVSU)
Lawrence Technological University (LTU)
Michigan State University (MSU)
Oakland University (OU)
University of Detroit Mercy (UDM)
University of Michigan - Flint (UofM)
Wayne State University (WSU)
Western Michigan University (WMU)