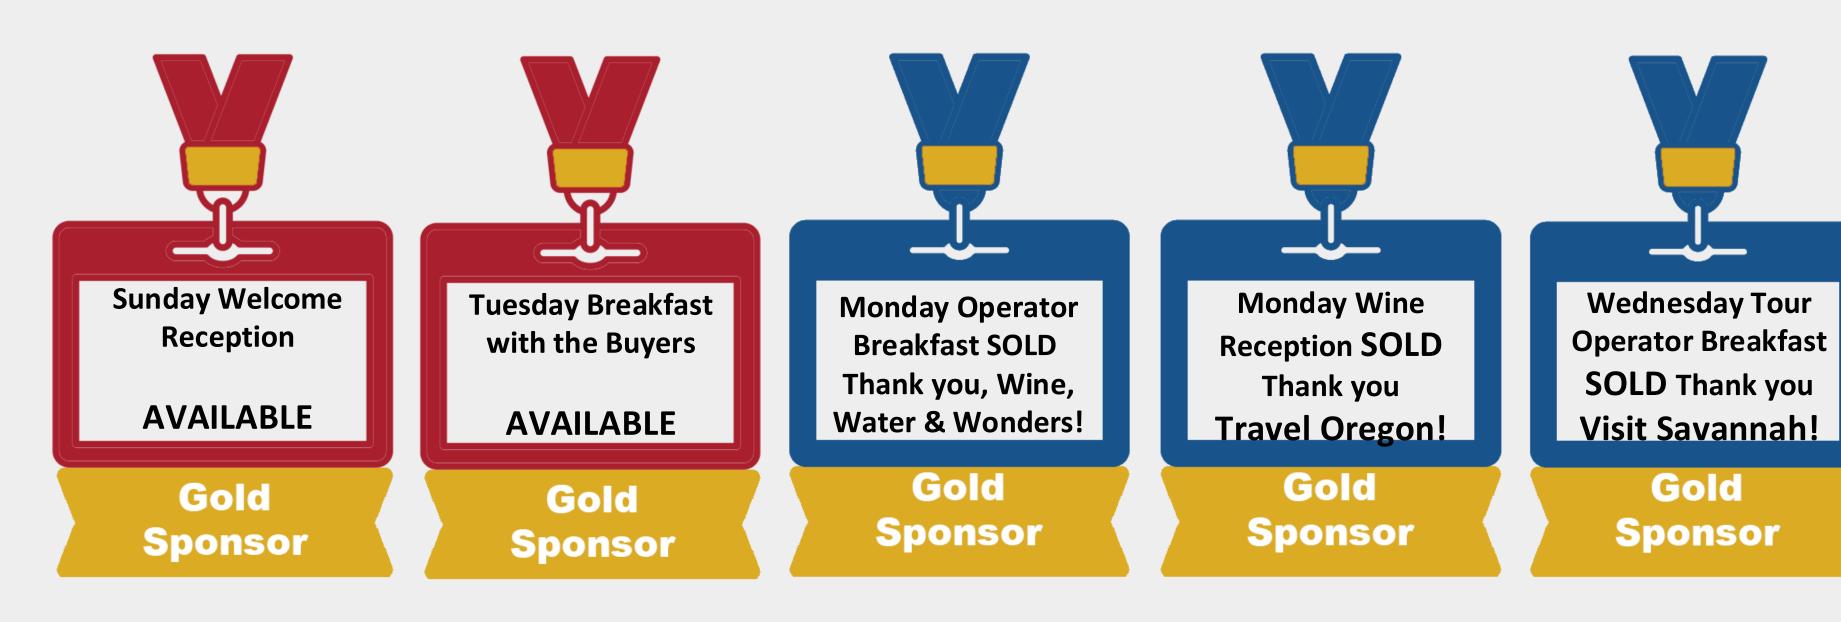

#### Gold Sponsor Options

\$5,000 **-** \$9,999

Monday & Wednesday Inbound Operator Breakfasts

Tuesday Breakfast with the Buyers

Sunday Welcome Reception

Monday Wine Reception (+ wine & hors d'oeuvres)

\$7,000 Monday is Sold. Wednesday is Sold.

\$8,000 Available

\$6,000 Available

\$2,500 Sold

# Gold Sponsor Opportunities

Don't miss these great opportunities!

They are selling fast!