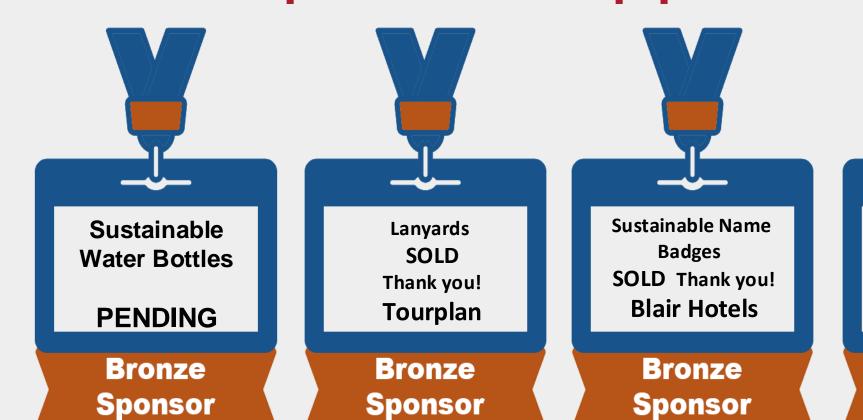

## **Bronze Sponsor Options**

\$1,000 -\$2,499 Sustainable Water Bottles (+water bottles)
Sustainable Name Badge Holder (+badges)
Lanyards (+ lanyards)

Registration Bags (+ bags) Board of Directors Lunch

Registration Sponsor

Afternoon Power Hour Breaks
Daily Morning Coffee Breaks

\$1,500 (+ water bottles) Pending \$2,000 (+ badges/holders) Sold \$2,000 (+ lanyards) Sold \$2,000 (+bags) Sold

\$2,000 Available \$2,000 Available \$2,000 Available

## Bronze Sponsor Opportunities

**Registration Bags** 

**SOLD** 

Thank you!

Visit Mississippi

**Bronze** 

**Sponsor** 

For more information on sponsorships or to create your customized package, please contact: