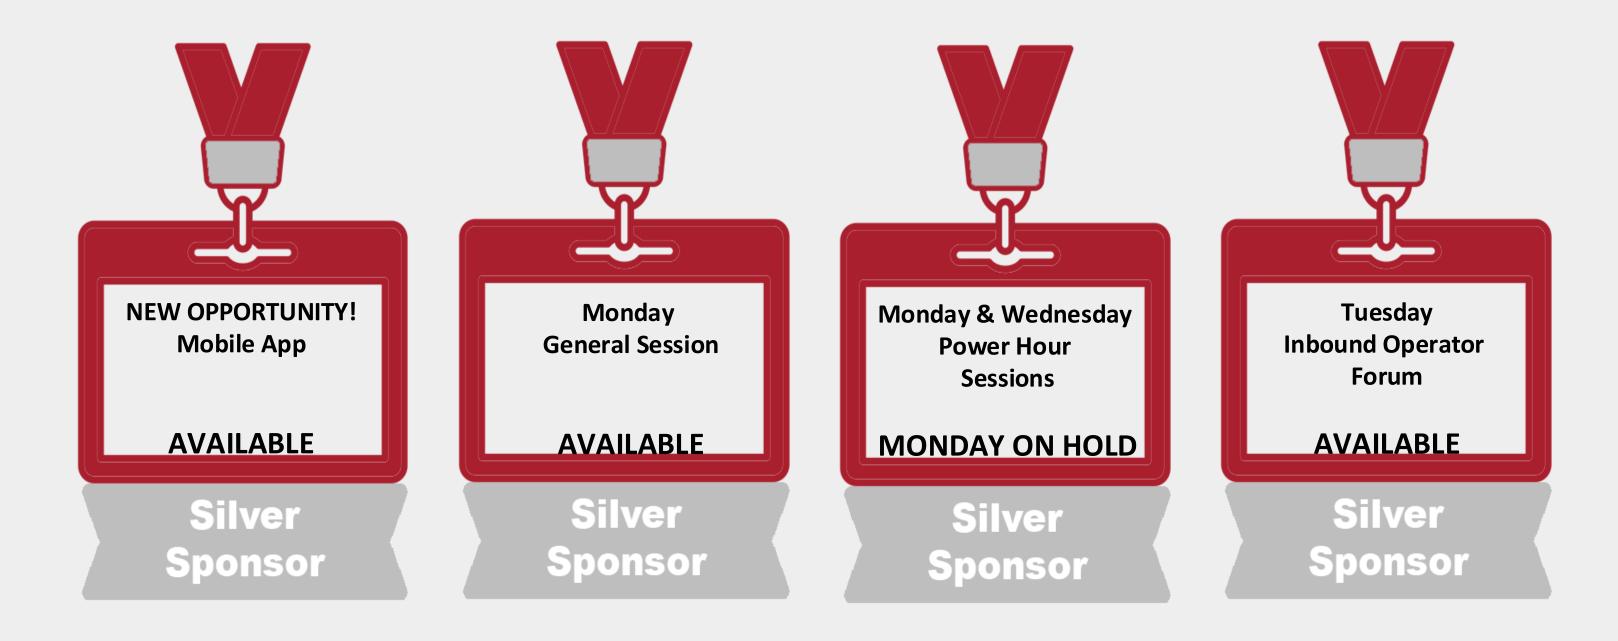

#### Silver Sponsor Options

\$2,500 -

\$4,999

Monday General Session

Monday & Wednesday Power Hour Networking

Inbound Operator Forum Mobile App-Navigator

Inbound Operator Forum

\$3,000 Available

\$3,000 Monday is pending.

\$3,000 Available

\$2,500 Available

# Silver Sponsor Opportunities

Visibility throughout the summit! Get the attention of IITA leadership! Show off your brand!