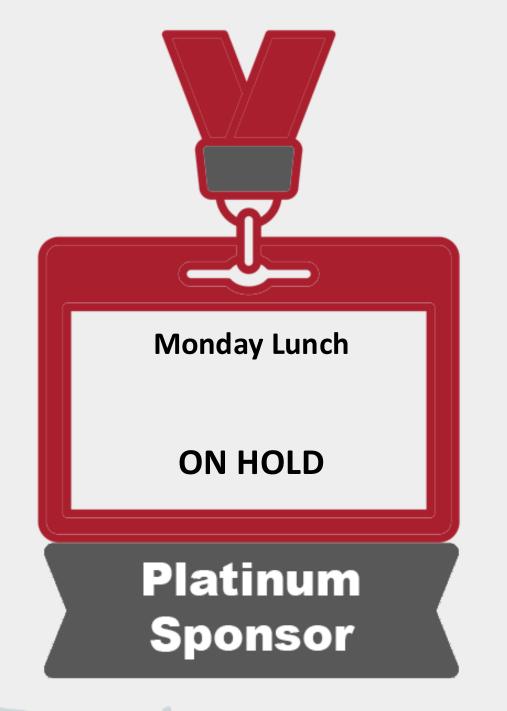

## Platinum Sponsor Options

\$10,000+

Monday & Wednesday Luncheons
Wednesday Education

\$15,000 Monday on hold!

\$13,500 Sold

Item of your choice!
Other Marketing
Opportunities
AVAILABLE
ALL LEVELS!