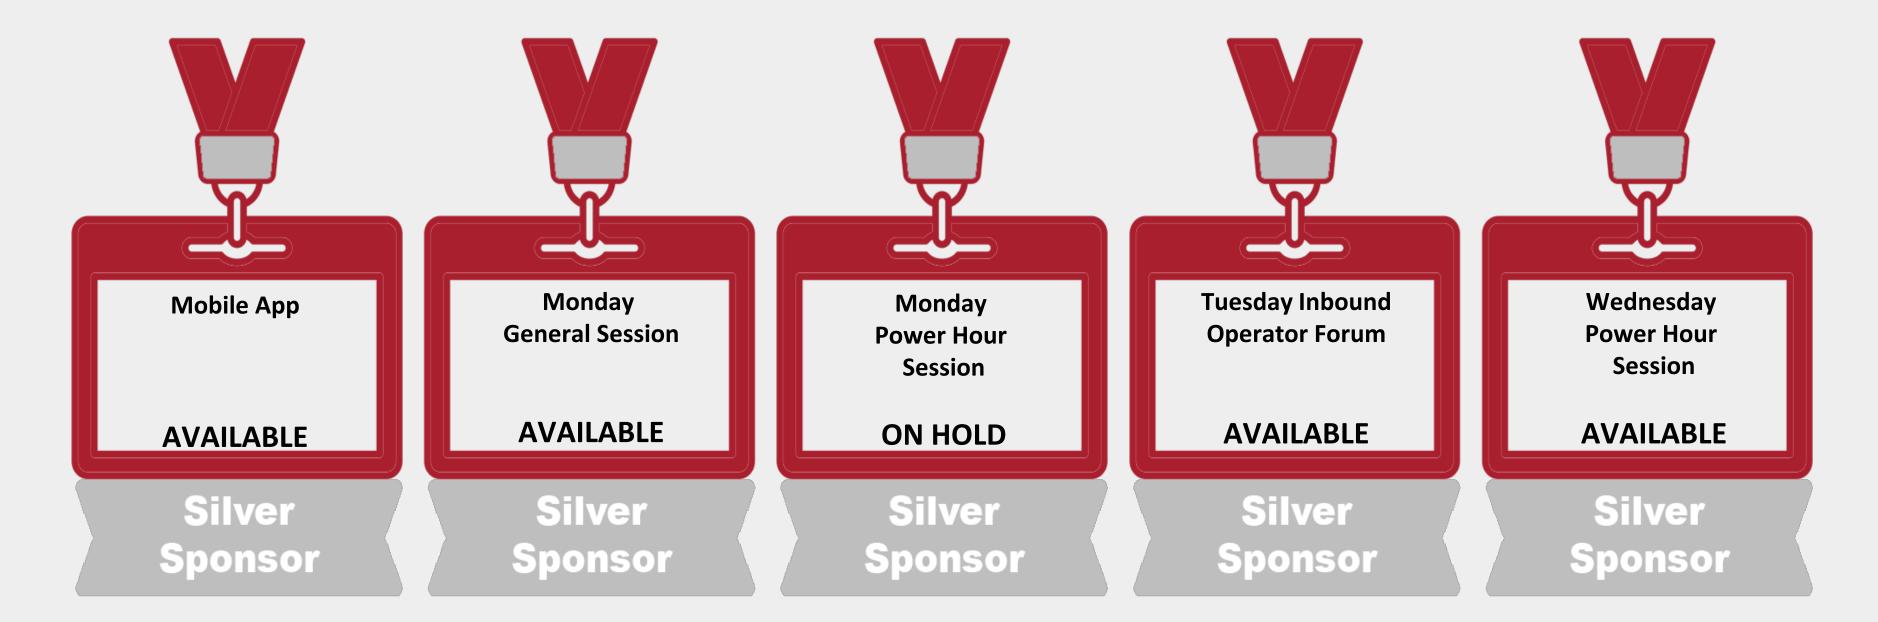

#### Silver Sponsor Options

\$2,500 -\$4,999

Monday General Session Monday & Wednesday Power Hour Networking Inbound Operator Forum Mobile App-Navigator

- \$ 3,000
- \$ 4.000

- \$2,000 (+bags)
- \$2,000
- \$2,000
- \$2,000
- \$1,500

\$15,000 Monday Available, Weds. SOLD \$13,500 On Hold

\$ 8,000 Both SOLD SOLD \$ 5,000 SOLD

\$ 3,000 Available Monday On Hold. Weds available Available \$ 2,500 Available