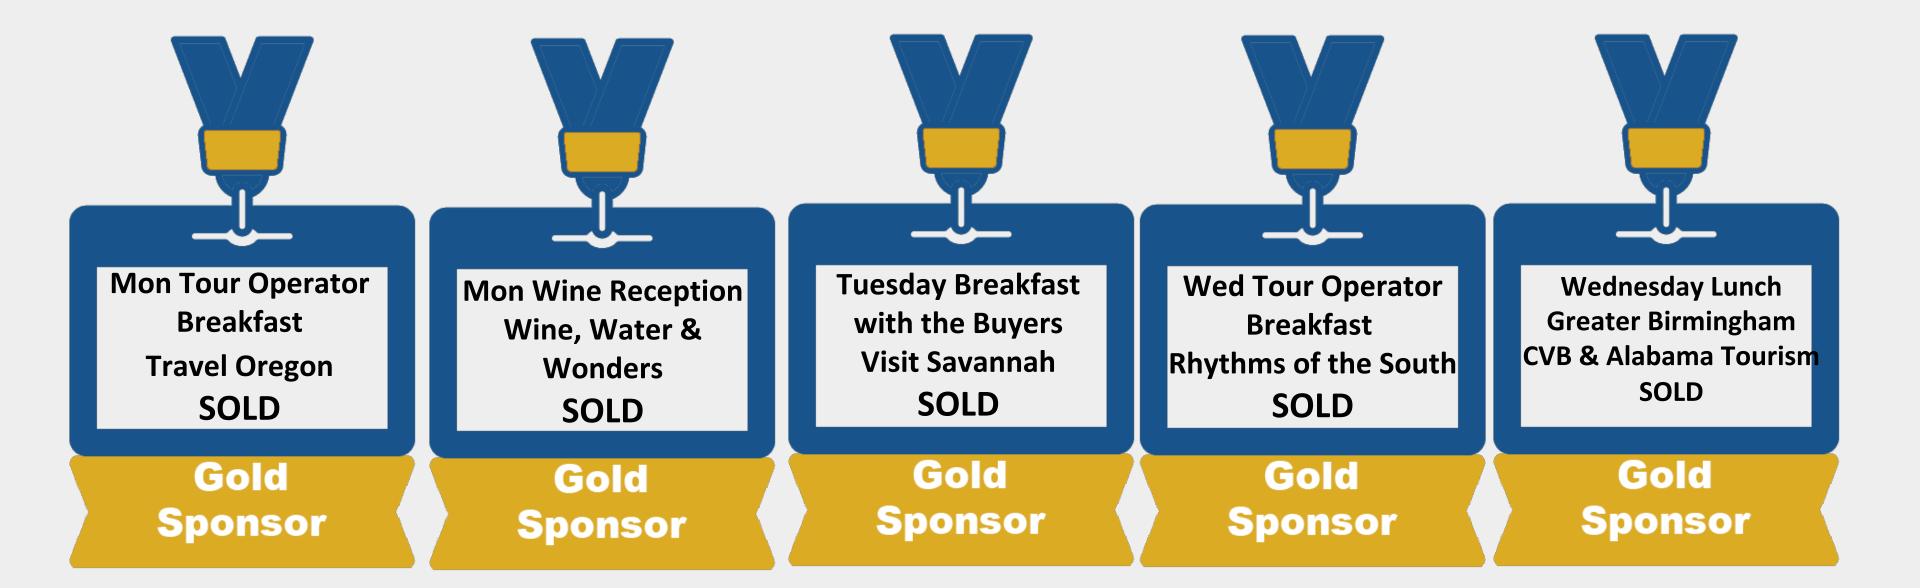

# Gold Sponsor Opportunities

Don't miss these great opportunities! They'll sell fast! Item of your choice available for sponsorship too!

#### **Gold Sponsor Options**

\$5,000 -\$9,999

Monday & Wednesday Inbound Operator Breakfasts Tuesday Breakfast with the Buyers \$ 8,000 Monday Wine Reception (+ wine & hors d'oeuvres)