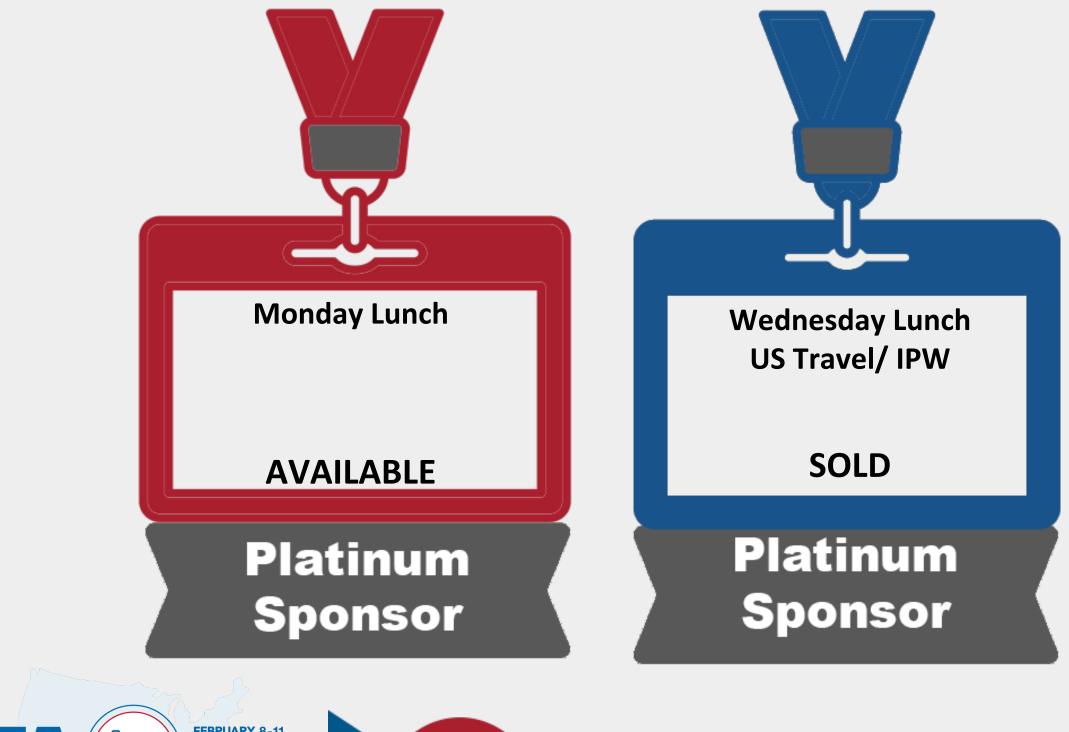

# **Platinum Sponsor Opportunities**

#### Platinum Sponsor Options

\$10,000+

Monday & Wednesday Luncheons Wednesday Education