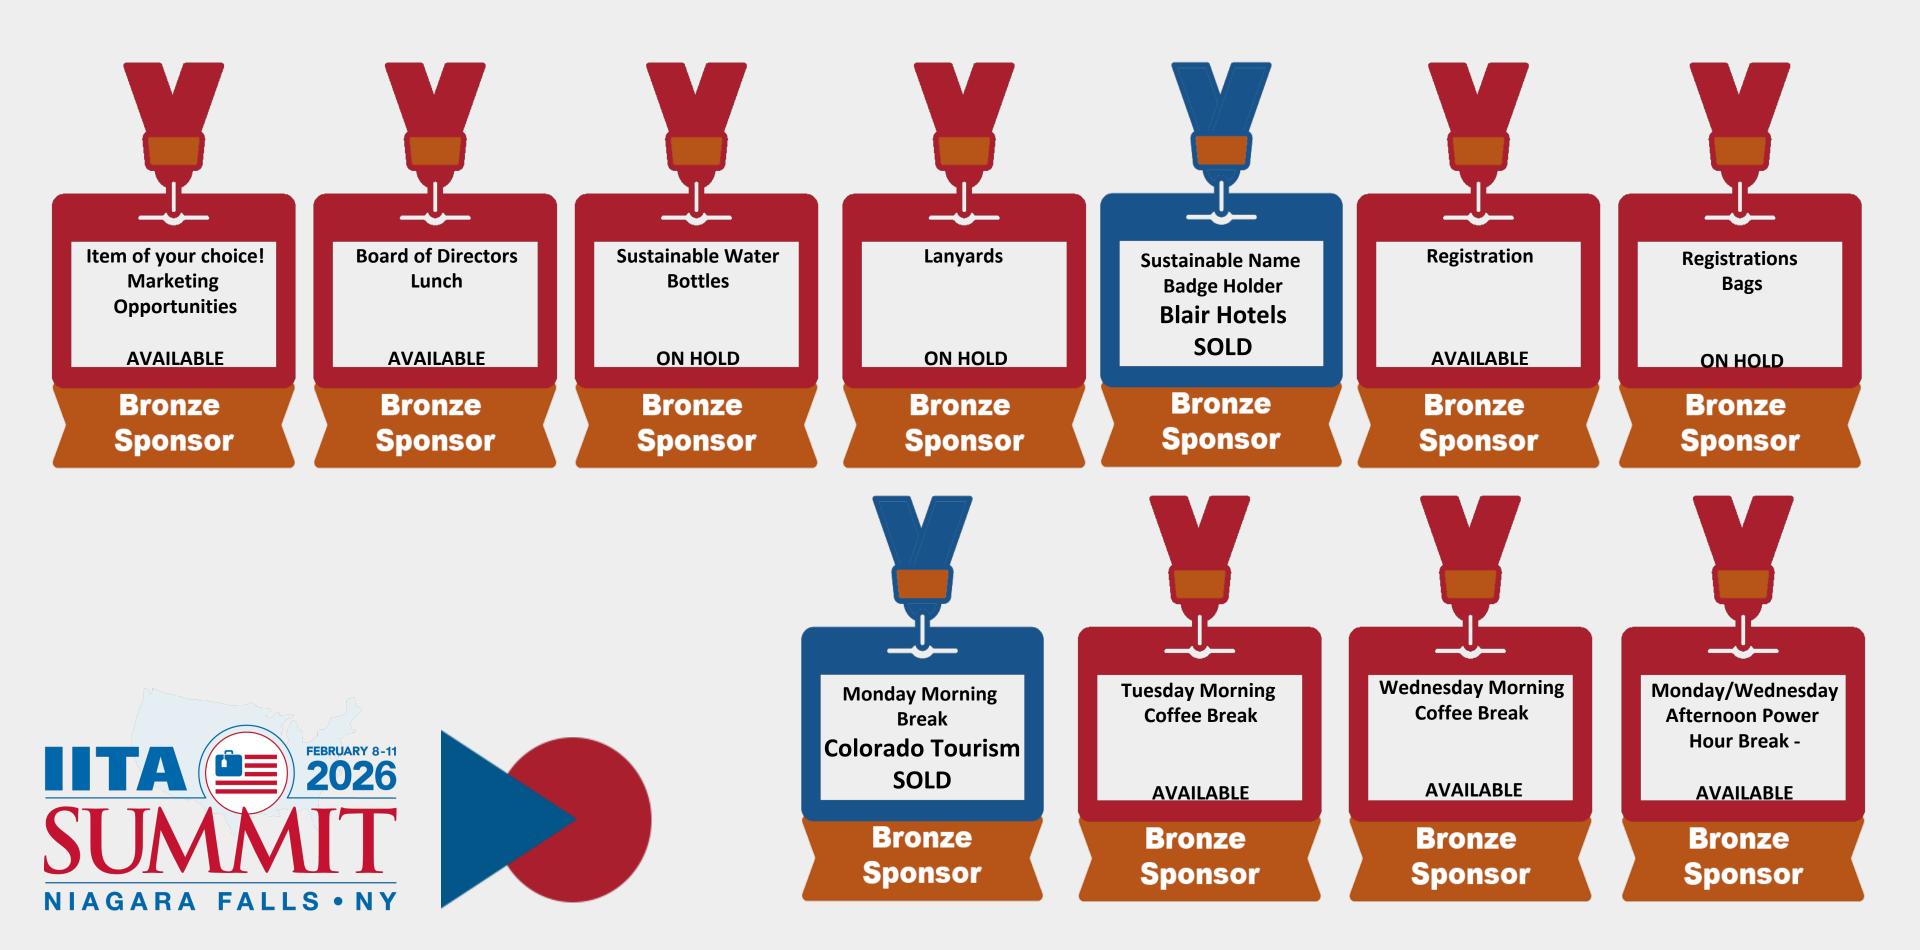

### **Bronze Sponsor Options**

\$1,000 -\$2,499

Sustainable Water Bottles (+water bottles) Sustainable Name Badge Holder (+badges) Lanyards (+ lanyards) Registration Bags (+ bags) Board of Directors Lunch **Registration Sponsor** Afternoon Power Hour Breaks **Daily Morning Coffee Breaks** 

- \$2,000 (+bags)
- \$2,000
- \$2,000
- \$2,000
- \$1,500

\$15,000 Monday Available, Weds. SOLD \$13,500 On Hold

\$ 8,000 Both SOLD SOLD \$ 5,000 SOLD

\$ 3,000 Available Monday On Hold. Weds available Available \$ 2,500 Available

On Hold

\$1,500 (+ water bottles) \$2,000 (+ badges/holders) \$2,000 (+ lanyards)

SOLD On Hold On Hold Available Available Available Monday SOLD Tues & Wed Available

Item of your choice! **Other Marketing Opportunities AVAILABLE ALL LEVELS!** 

# **Bronze Sponsor Opportunities**

For more information on sponsorships or to create your customized package, please contact:

Kim Fisher, COO kim.fisher@inboundtravel.org Cell: 678.772.5051