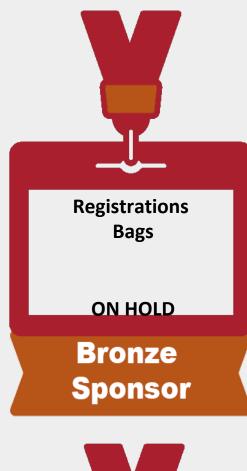

### Bronze Sponsor Options

\$1,000 -\$2,499

Sustainable Water Bottles (+water bottles) Sustainable Name Badge Holder (+badges)

Lanyards (+ lanyards)

Registration Bags (+ bags) **Board of Directors Lunch** 

**Registration Sponsor** 

Afternoon Power Hour Breaks Daily Morning Coffee Breaks

\$1,500 (+ water bottles)

\$2,000 (+ badges/holders) SOLD On Hold

\$2,000 (+ lanyards)

\$2,000 (+bags) \$2,000

\$2,000

\$2,000