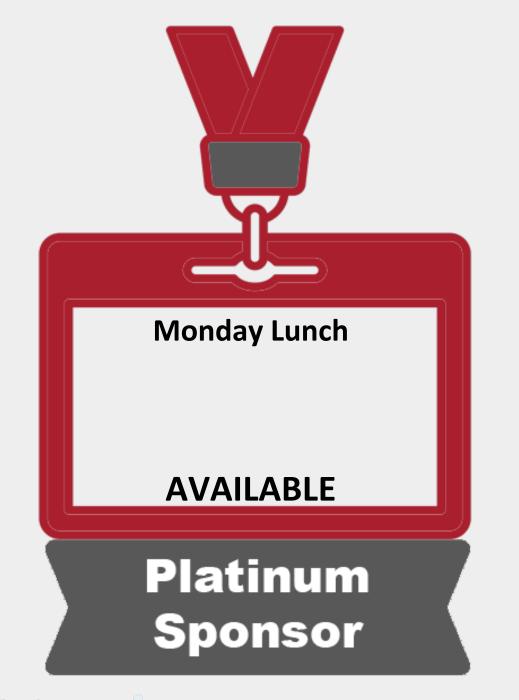

### Platinum Sponsor Options

\$10,000+

Monday & Wednesday Luncheons Wednesday Education

\$15,000 Monday Available, Weds. SOLD

\$13,500 On Hold

Item of your choice! **Other Marketing Opportunities AVAILABLE ALL LEVELS!** 