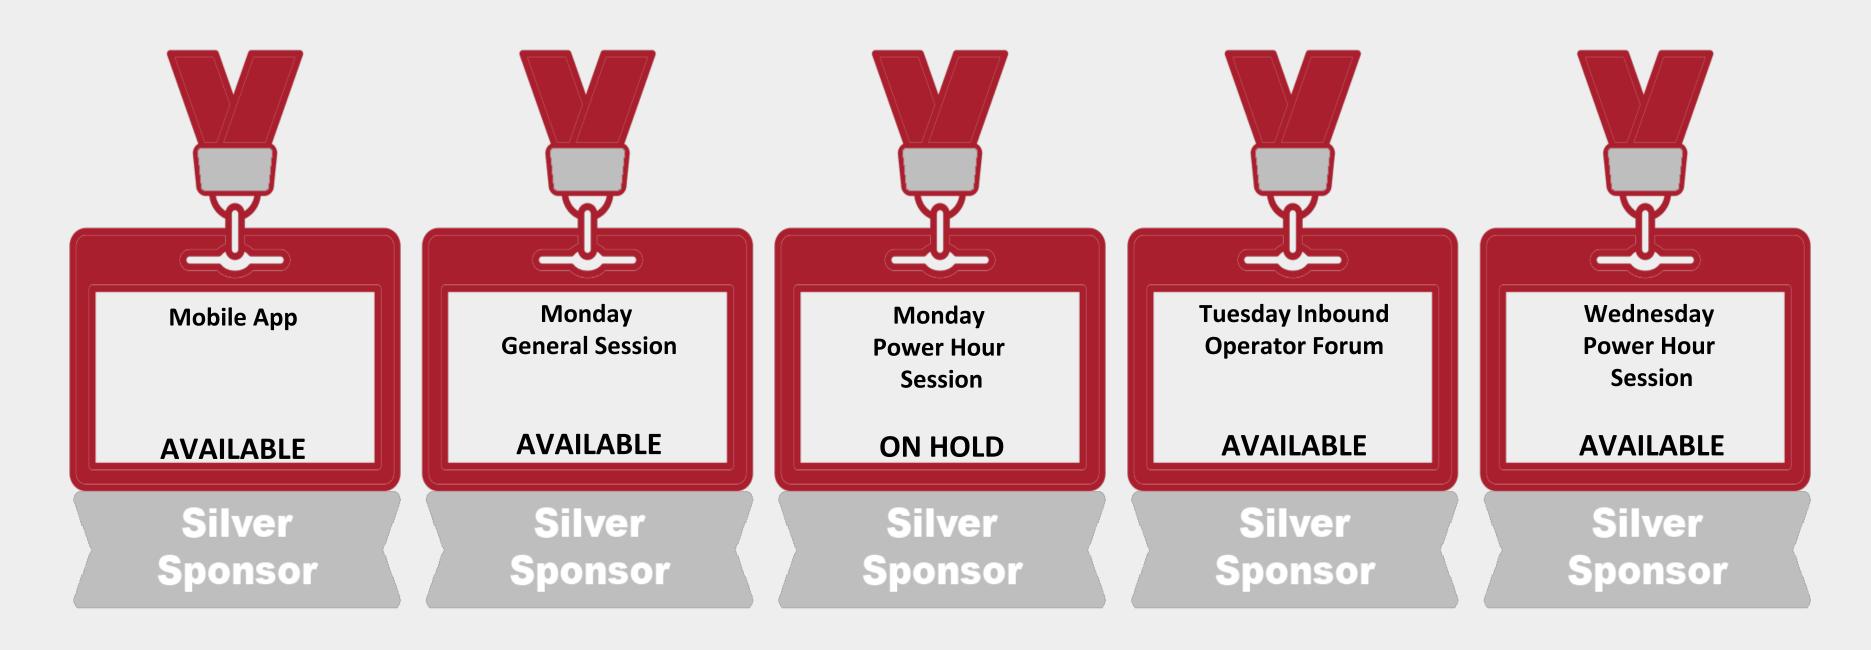

#### Silver Sponsor Options

\$2,500 -

\$4,999

Monday General Session

Monday & Wednesday Power Hour Networking

Inbound Operator Forum

Mobile App-Navigator

\$ 3,000 Available

Monday On Hold. Weds available \$ 3,000

\$ 4.000 Available

\$ 2,500 Available

# Silver Sponsor Opportunities

Visibility throughout the summit! Get the attention of IITA leadership! Show off your brand! Item of your choice available for sponsorship too!