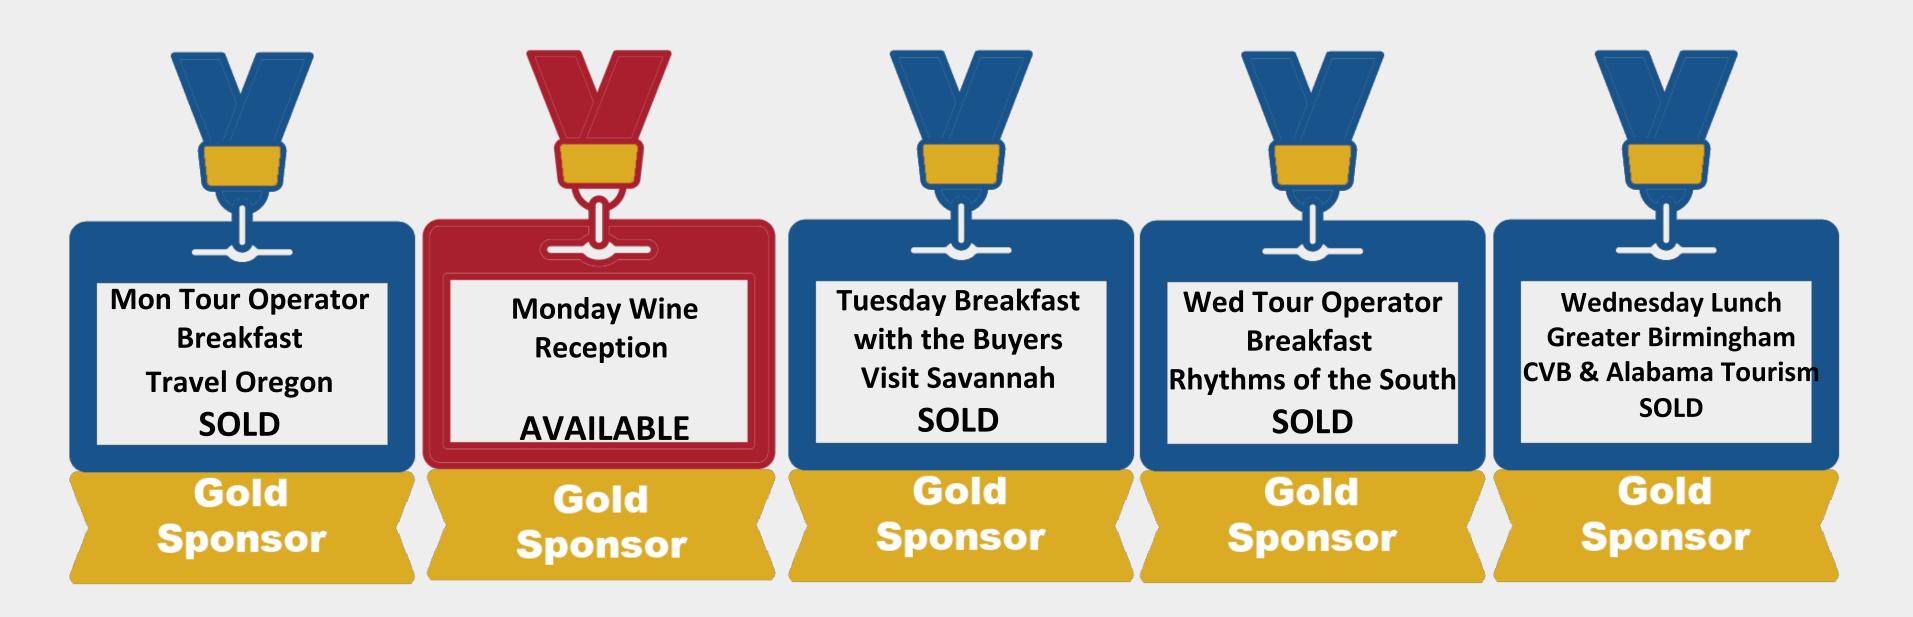

#### Gold Sponsor Options

\$5,000 -\$9,999

Monday & Wednesday Inbound Operator Breakfasts

Tuesday Breakfast with the Buyers

Monday Wine Reception (+ wine & hors d'oeuvres)

\$ 8,000 Both SOLD

\$ 8,000 SOLD

\$ 5,000 Available

## Gold Sponsor Opportunities

Don't miss these great opportunities! They'll sell fast! Item of your choice available for sponsorship too!