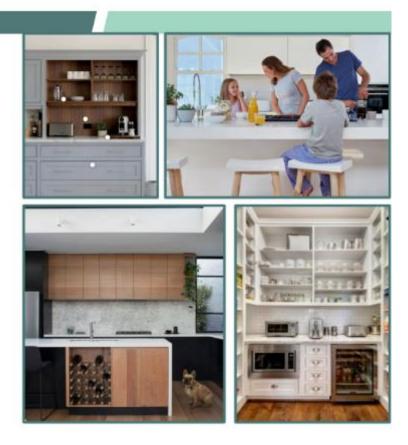

#### Trending Now: Workhorse function

Large Islands

- Drawers with organization and additional storage
- Serve as dining area, homework zone, work from home desk, food prep, wine storage, and more
- Walk-In Pantries
  - Facilitate organization
  - Food storage and secondary prep areas
  - Home small appliance zones, including coffee centers and baking stations