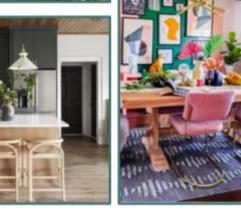

### **Mixed Styles**

Trending Now: Combining multiple styles to create a unique look

- More personalized space
- Appeals to the more eclectic customer
- New twists on old style buckets
  - Timeless Appeal
  - Modern Farmhouse
  - Organic Minimalist
  - Maximalist Expression

#### Prominent Kitchen Styles in the next 3 years

**Top of mind kitchen colors** include greens, blues, whites, wood tones and grays.