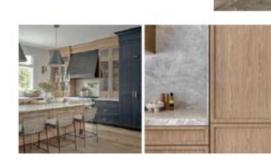

### 2024 Trends: Style Influence

Desire for a new style triggers renovations

Self Expression and personalization in style (and function)

Combining styles to create a unique look is trending

White is still dominant but used as a neutral

Colors associated with nature are sought universally

Black is also playing a significant role across aesthetics

Wood grain back