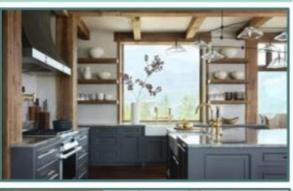

### Warmer Wood Tones

### Trending Now: Wood tones make spaces warmer

- Add character and earthiness to any space
- Warm up the space and compliment paints
- Natural and neutral promote calming, health-minded spaces