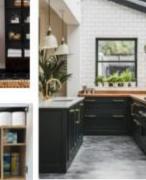

### Warmer Wood Tones

### Trending Now: Wood tones make spaces warmer

- Add character and earthiness to any space
- Warm up the space and compliment paints
- Natural and neutral promote calming, health-minded spaces