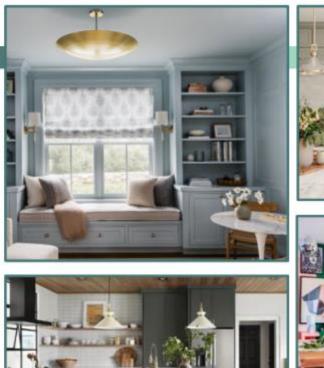

### 2024 Trends: Style Influence

Desire for a new style triggers renovations

Self Expression and personalization in style (and function)

Combining styles to create a unique look is trending

White is still dominant but used as a neutral

Colors associated with nature are sought universally

Black is also playing a significant role across aesthetics

Wood grain back

### **Mixed Styles**

Trending Now: Combining multiple styles to create a unique look

- More personalized space
- Appeals to the more eclectic customer
- New twists on old style buckets
  - Timeless Appeal
  - Modern Farmhouse
  - Organic Minimalist
  - Maximalist Expression

# Trending Now: Calming colors are a key theme

- Scandinavian, coastal blues
- Light wood tone colors to warm up a space
- Medium natural wood tones with rich paint color

### Warmer Wood Tones

### Trending Now: Wood tones make spaces warmer

- Add character and earthiness to any space
- Warm up the space and compliment paints
- Natural and neutral promote calming, health-minded spaces