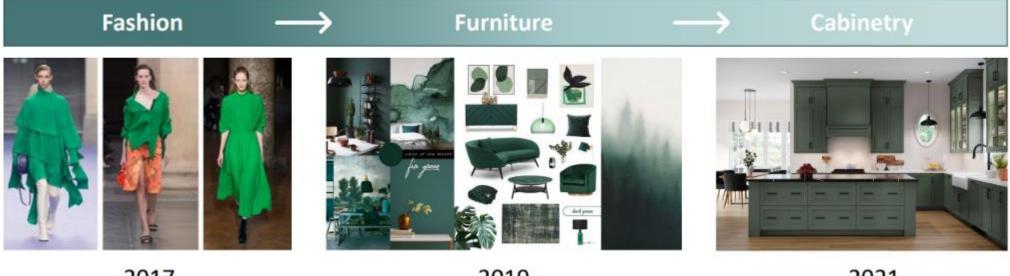

### Trends: Where Do They Come From?

Trends are usually a reflection of changing social and cultural mood with influences from socio-political, economic, and cultural landscape.

### Trends: Where Do They Come From?

2017

2019

2021