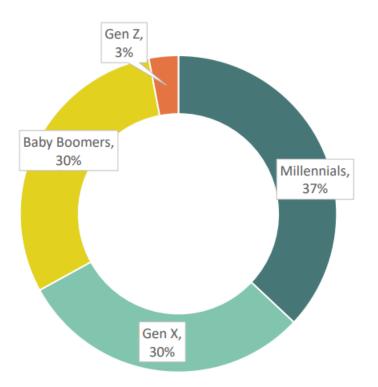

## 2024 Trends: Shopper Demographics

- Baby Boomers (1945-1964)
  - Making investments in their existing home to accommodate 'aging in place'
  - Gravitate towards classic, sophisticated styles but do not want clutter
  - Colors that inspire relaxation in the home
- Gen X (1965-1980)
  - Children of the 70's
  - Modern yet expressive looks
  - Lean towards comfort and durability with their active family

#### Millennials (1981-1996)

- Focused on flexibility, functionality and social gatherings
- In the thick of their career, stretched thin with busy schedules
- "Less is more" customer = minimalistic décor, clean lines and reduced clutter

simply woodmark pro

American WOOCI

mark (pro)

- Gen Z (1997-2012)
  - Want on trend looks but need them at an affordable price
  - In the early part of their career
  - Bold and eclectic maximalist choices, anything goes