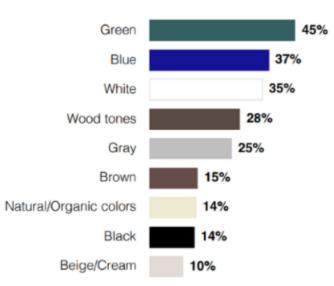

### Kitchen Trends One Year Ago

#### Prominent Kitchen Styles in the next 3 years

**Top of mind kitchen colors** include greens, blues, whites, wood tones and grays.