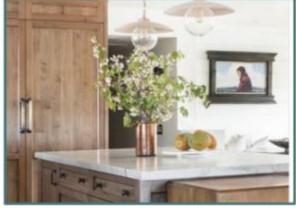

### Warmer Wood Tones

### Trending Now: Wood tones make spaces warmer

- Add character and earthiness to any space
- Warm up the space and compliment paints
- Natural and neutral promote calming, health-minded spaces