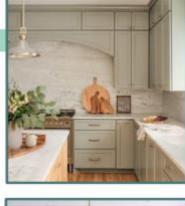

### 2024 Trends: Style Influence

Desire for a new style triggers renovations

Self Expression and personalization in style (and function)

Combining styles to create a unique look is trending

White is still dominant but used as a neutral

Colors associated with nature are sought universally

Black is also playing a significant role across aesthetics

Wood grain back

### Warmer Wood Tones

### Trending Now: Wood tones make spaces warmer

- Add character and earthiness to any space
- Warm up the space and compliment paints
- Natural and neutral promote calming, health-minded spaces