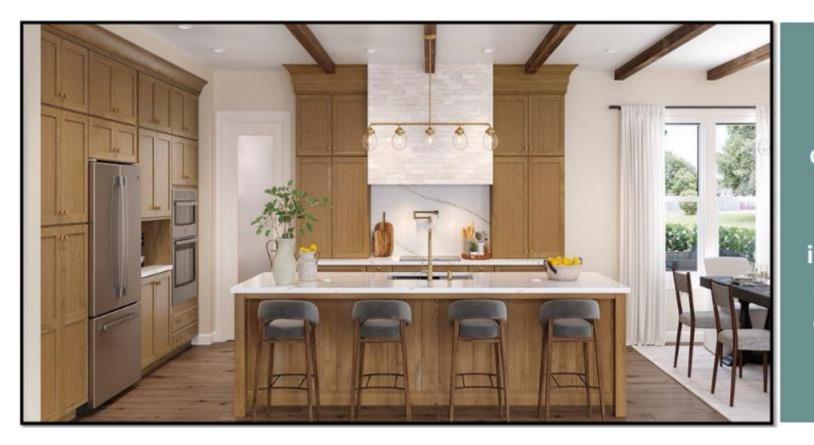

### 2024 Trends: Style Influence

Desire for a new style triggers renovations

Self Expression and personalization in style (and function)

Combining styles to create a unique look is trending

White is still dominant but used as a neutral

Colors associated with nature are sought universally

Black is also playing a significant role across aesthetics

Wood grain back

### **Mixed Styles**

Trending Now: Combining multiple styles to create a unique look

- More personalized space
- Appeals to the more eclectic customer
- New twists on old style buckets
  - Timeless Appeal
  - Modern Farmhouse
  - Organic Minimalist
  - Maximalist Expression