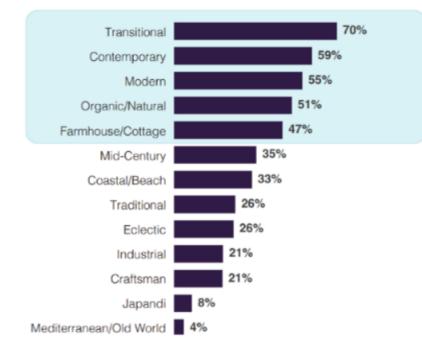

### Kitchen Trends One Year Ago

#### Prominent Kitchen Styles in the next 3 years

**Top of mind kitchen colors** include greens, blues, whites, wood tones and grays.