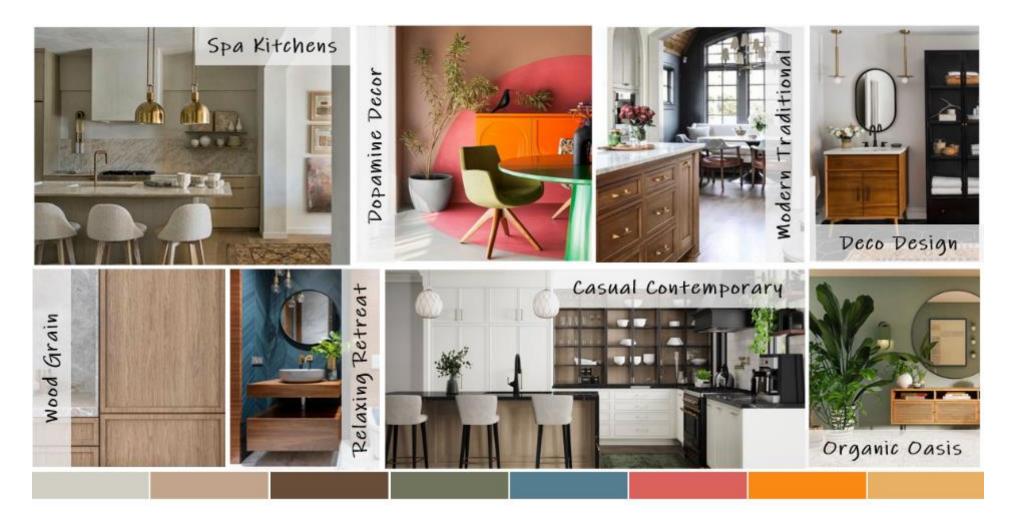

### **Mixed Styles**

Trending Now: Combining multiple styles to create a unique look

- More personalized space
- Appeals to the more eclectic customer
- New twists on old style buckets
  - Timeless Appeal
  - Modern Farmhouse
  - Organic Minimalist
  - Maximalist Expression

# Trending Now: Calming colors are a key theme

- Scandinavian, coastal blues
- Light wood tone colors to warm up a space
- Medium natural wood tones with rich paint color

### Trending Now: Wood tones make spaces warmer

- Add character and earthiness to any space
- Warm up the space and compliment paints
- Natural and neutral promote calming, health-minded spaces

#### Trending Now: Workhorse function

Large Islands

- Drawers with organization and additional storage
- Serve as dining area, homework zone, work from home desk, food prep, wine storage, and more
- Walk-In Pantries
  - Facilitate organization
  - Food storage and secondary prep areas
  - Home small appliance zones, including coffee centers and baking stations