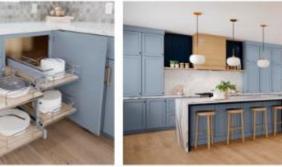

#### Trending Now: Workhorse function

Large Islands

- Drawers with organization and additional storage
- Serve as dining area, homework zone, work from home desk, food prep, wine storage, and more
- Walk-In Pantries
  - Facilitate organization
  - Food storage and secondary prep areas
  - Home small appliance zones, including coffee centers and baking stations