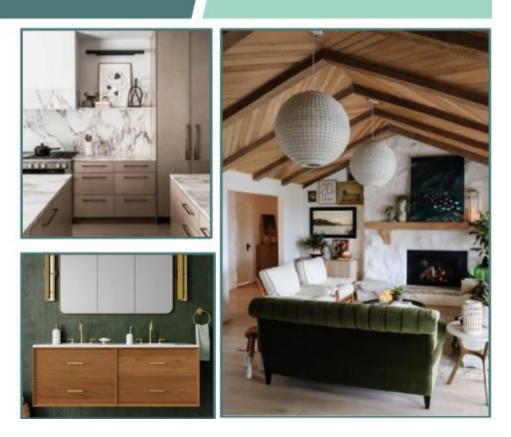

### **Mixed Styles**

Trending Now: Combining multiple styles to create a unique look

- More personalized space
- Appeals to the more eclectic customer
- New twists on old style buckets
  - Timeless Appeal
  - Modern Farmhouse
  - Organic Minimalist
  - Maximalist Expression