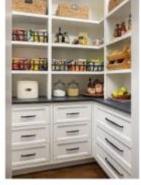

#### Trending Now: Workhorse function

Large Islands

- Drawers with organization and additional storage
- Serve as dining area, homework zone, work from home desk, food prep, wine storage, and more
- Walk-In Pantries
  - Facilitate organization
  - Food storage and secondary prep areas
  - Home small appliance zones, including coffee centers and baking stations