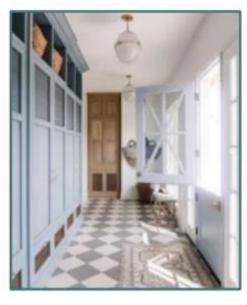

### **Calming Colors**

# Trending Now: Calming colors are a key theme

- Scandinavian, coastal blues
- Light wood tone colors to warm up a space
- Medium natural wood tones with rich paint color