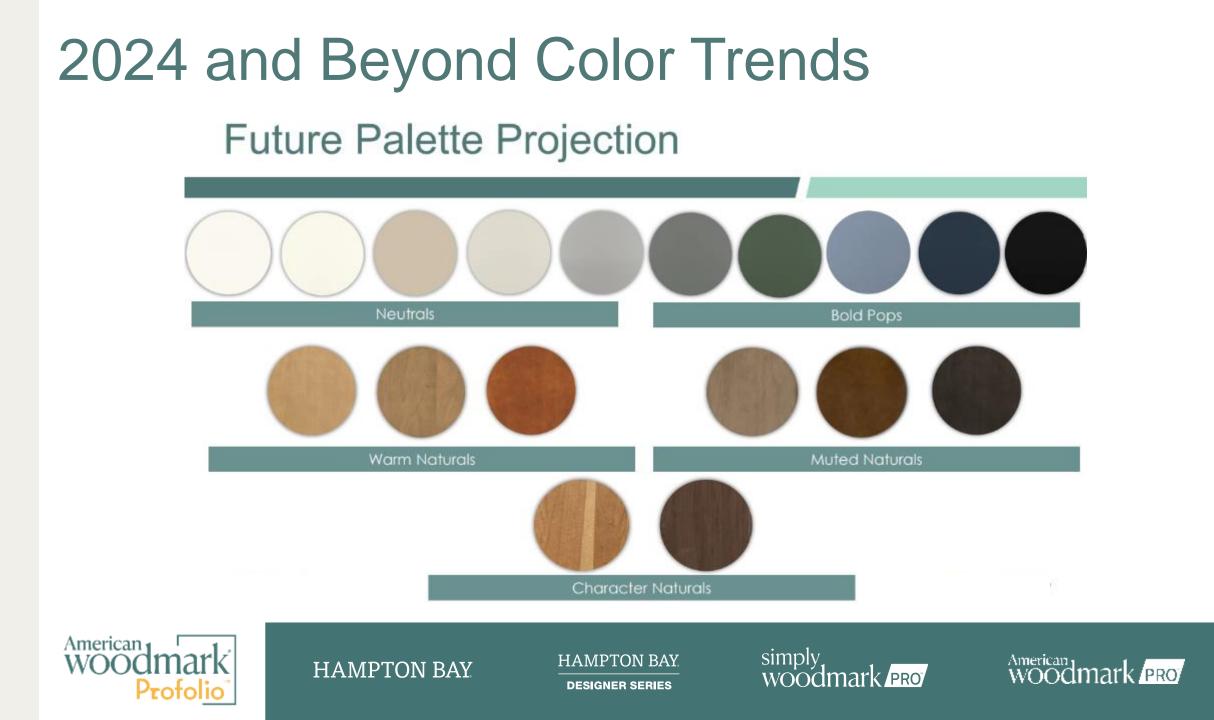

### 2024 Trends: Style Influence

Desire for a new style triggers renovations

Self Expression and personalization in style (and function)

Combining styles to create a unique look is trending

White is still dominant but used as a neutral

Colors associated with nature are sought universally

Black is also playing a significant role across aesthetics

Wood grain back