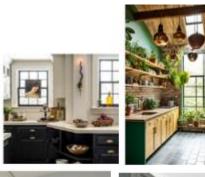

### Trends: Where Do They Come From?

Trends are usually a reflection of changing social and cultural mood with influences from socio-political, economic, and cultural landscape.

### Trends: Where Do They Come From?

2017

2019

2021