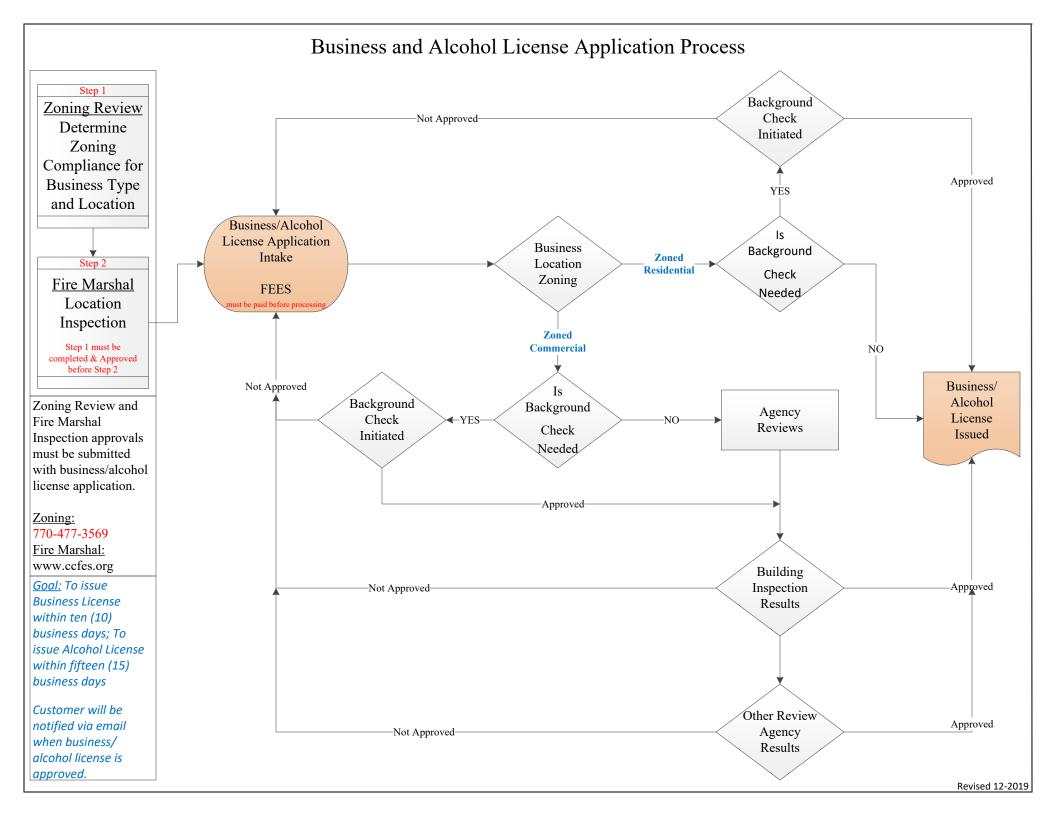

### Alcohol License Application

**Alcohol License Application Checklist** 

| Completed and notarized application.                                                                                                                                                                          |
|---------------------------------------------------------------------------------------------------------------------------------------------------------------------------------------------------------------|
| Ownership information page (anyone owning 5% or more interest in business).                                                                                                                                   |
| Notarized consent form and S.A.V.E affidavit with a copy of driver's license for owner(s) & licensee.                                                                                                         |
| Licensee information page for the person who will hold the alcohol license for the business.                                                                                                                  |
| Certificate of residency form for the licensee                                                                                                                                                                |
| If owner/licensee not born in U.S. attach a copy of your registered alien card.                                                                                                                               |
| Certificate of Citizenship for individuals not born in U.S., but have become a citizen.                                                                                                                       |
| If Corporation, attach a copy of the Certificate of Corporation & articles of Incorporation.                                                                                                                  |
| Copy of lease agreement, if property is leased or warranty deed.                                                                                                                                              |
| Survey with two radii/radiuses showing the requirements below and the surrounding facilities.                                                                                                                 |
| Blue print/Scale Drawing of the interior of the business facility (NO "free-hand" drawings).                                                                                                                  |
| \$250.00 Investigation Fee (Non-refundable – cash/money order/certified cashier's check).                                                                                                                     |
| Fingerprinting required for new alcohol license only.                                                                                                                                                         |
| Commercial Business License application; Alcohol License Applications can be applied for after Business License Issuance.                                                                                     |
| Provide a copy of State Alcohol License upon receipt from State (no later than six weeks).                                                                                                                    |
| List of distributors delivering alcohol to licensed location (no later than six weeks).                                                                                                                       |
| If the application is for a retail consumption license, provide a list of all employees' names, addresses, dates of birth, and contact numbers that work at the business location. (Attach sheet separately.) |

#### \*Checklist does not apply for wholesale dealers\*

- Print or type the requested information and complete each section entirely. If there is inadequate space
  provided, attach a separate sheet with the additional information. Applications will not be processed
  until all required documentation is submitted.
- Only the non-refundable \$250 is due at the time of applying. After the application is approved the license fee will be due.
- Please allow up to four weeks for processing. After the associated license fees are paid, the alcohol license will be issued within two (2) business days.