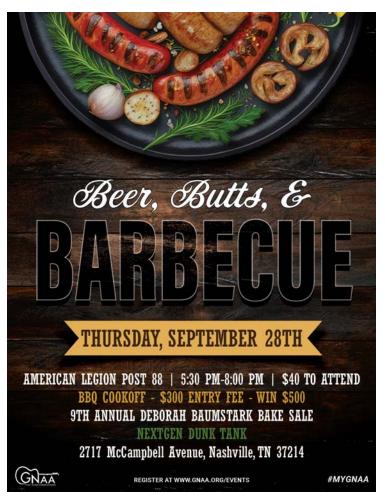

# BEER, BUTTS, & BBQ

Beer, Butts and BBQ is an annual BBQ fundraiser organized by the Community Service Committee to raise money for the GNAA Emergency Relief Fund, which is then used to purchase retail gift cards for victims of disasters. Beer, Butts, and BBQ is a fun outdoor event full of good food, good times, and great people.

At this GNAA cookoff, registered BBQ teams are pitted against each other and tasked to make the tastiest, most delicious BBQ ribs that are then judged to determine whose ribs are the best. The winning team is awarded a \$500 prize and carries the title of "Best BBQ Ribs" at GNAA. GNAA members who purchase tickets to the event enjoy sampling a variety of BBQ meats and side dishes prepared and cooked by participating GNAA members.

| Sponsorship   | Price |
|---------------|-------|
|               |       |
| Cook Team     | \$350 |
| Game          | \$200 |
| Photo Booth   | \$300 |
| Entertainment | \$200 |
| Koozie        | \$200 |
| Soda          | \$200 |
| Drink Cup     | \$200 |