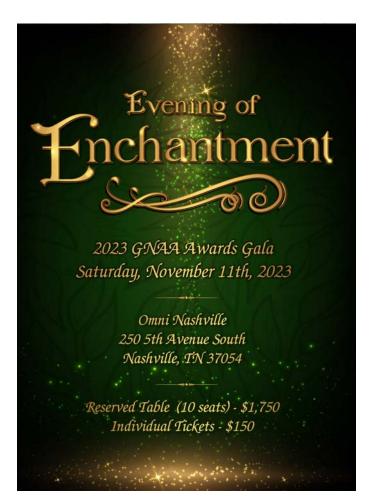

#### **AWARDS GALA**

Annually GNAA hosts its formal Awards Gala for members to enjoy a fun-filled, memorable night where awards are presented to selected winners to honor their hard work and accomplishments throughout the past year.

The Gala also presents the installation of the next year's Chairman and Board of Directors. As a sponsor, your company will surely want to be apart of GNAA's biggest event of the year at this elegant event.

| Sponsorship                | Price  |
|----------------------------|--------|
|                            |        |
| Diamond                    | \$6000 |
| Platinum                   | \$5000 |
| Gold                       | \$3800 |
| Favor                      | \$4000 |
| Photo Booth                | \$2500 |
| Spotlight 360              | \$2500 |
| Hot Chocolate & Coffee Bar | \$2000 |
| Diamond Award              | \$500  |
| Tables/Tickets             | Price  |
| Reserved Table (10 Seats)  | \$1750 |
| Individual Tickets         | \$150  |