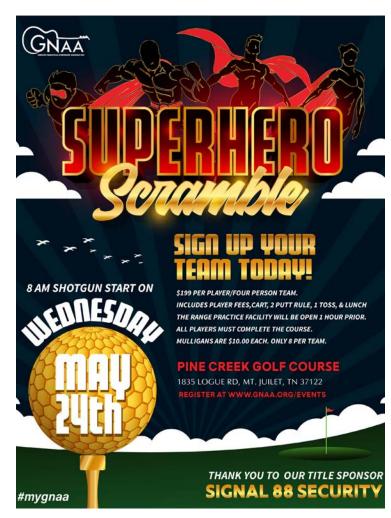

# **GOLF TOURNAMENT**

The annual golf tournament is a spectacular day of networking and golfing on the green. During the tournament there is fun to be had as GNAA supplier members are stationed throughout the course at various holes or on golf carts to meet with teams with goodies and snacks.

| Sponsorship        | Price  |
|--------------------|--------|
|                    |        |
| Title Sponsor      | \$3500 |
| Swag               | \$1200 |
| Beverage Cart      | \$850  |
| Hospitality Cart   | \$850  |
| Registration/Range | \$600  |
| Cooling Cart       | \$600  |
| Food               | \$600  |
| Cigar Cart         | \$550  |
| Putting Contest    | \$350  |
| Longest Drive      | \$750  |
| Closest to the Pin | \$750  |
| Air Cannon         | \$750  |
| Hole-in-One        | \$750  |
| Longest Putt       | \$750  |
| Cornhole           | \$750  |
| Fairway Holes      | \$550  |
| Flag Sponsor       | \$800  |
| Welcome Banner     | \$175  |