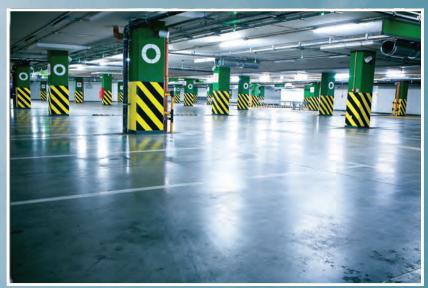

Nic Mulliez, Co-Founder, EPI Breads

Parking Deck, 275,000 sq ft, Atlanta, GA

DID YOU Better lighting increases productivity while KNOW decreasing work related accidents and mistakes

"I work in a 1.6 million sq ft building that runs 24/7 and was very pleased with the work of IEO in changing out 100% of the building's lights. There was little to no disruption to my business operation. IEO was a great company to work with and were able to meet the deadlines established. I would recommend their work to anyone in need of LED lighting"