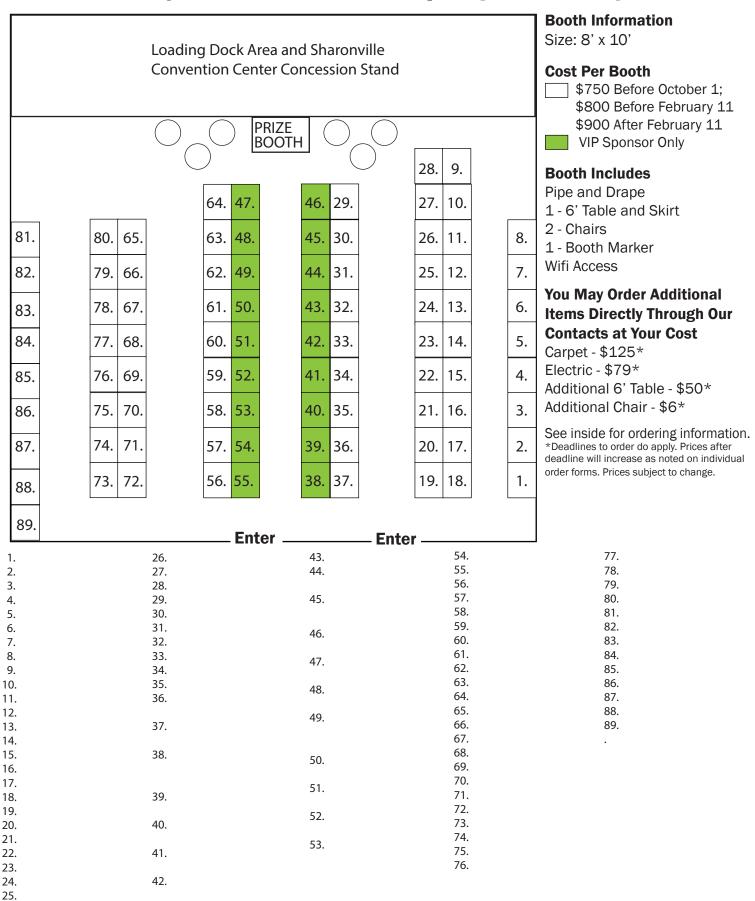

• All booths are 8' x 10'

Booth Number(s): \_\_\_\_\_

Amount Due:

Accepted By:

Amount Paid:

- Booths are \$750 from July 1, 2024, through October 1, 2024. Price increases to \$800 from October 2, 2024, through February 11, 2025. | After February 11, 2025, booths increase to \$900.
- Non-member booths are \$1600 or \$1800 after February 11, 2025, Non-members must pay in advance and cannot be invoiced.
- Specially marked booths are only eligible for purchase with VIP sponsorship ONLY
- Booth price includes: Pipes, drapes, one 6' table with skirt, two chairs, booth marker, wifi access. Electric not included in booth price. You may order electric through Academy Rentals form included in Exhibitor Kit and found online.
- Electric is available for \$79\* per booth through separate order through Sharonville Convention Center \*electric is \$79 per booth if ordered prior to March 3; after March 3, electric is \$150 per booth
- Carpet, additional table and/or chair is available for a separate charge through Academy Rental

### 4. SPACE RENTAL

Exhibitor fee includes a 8'x 10' exhibit space, materials to define exhibit space (pipe & drape), a two-line sign showing Exhibitor's company name and booth number, one 6' table with skirting, two chairs and wifi access. No signs or advertising devices shall be displayed outside the exhibit space other than those furnished by GCNKAA. Booth displays not to exceed nine (9) feet in height across the back. No backdrops or booths higher than five (5) feet in height are permitted along the sides of the booth. Booth displays cannot block neighboring booths. Electric, carpet, additional table and chairs, and landlines are available at Exhibitor cost through separate contracted vendor.