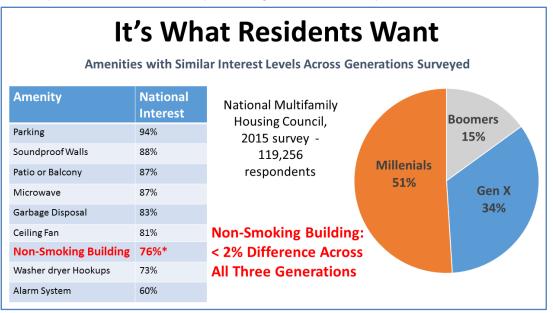

#### Attract New Residents - Smoke-Free is in Demand

In a survey conducted in 2015 by the National Multifamily Housing Council of nearly 120,000

residents in the US, they found that 76% of residents across all generation levels are interested in nonsmoking buildings as an amenity. Smokefree status is something that residents of all ages want and support! When people are seeking information about places to live, they want to be able to compare one

community to another. The checklist of things important to them to consider is likely to include a non-smoking community.