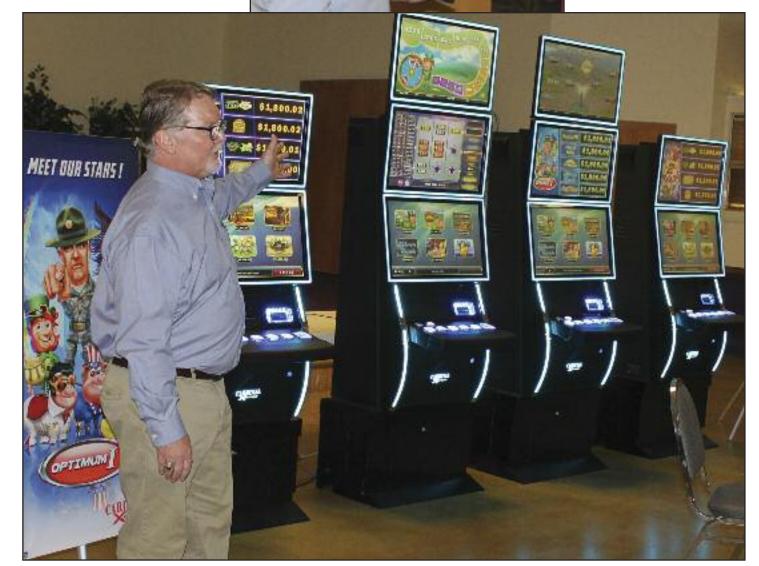

The company's Bil Luisian said the latest generation of the cloudbased system puts "route management at your fingertips."

"We're really proud to present this," he said.

Jeff Schwartz, director of sales for Cardinal, a gaming manufacturer headquartered in Lavonia, said the response to new products introduced at the Expo in September, the Optimum 2 game series and Palladium cabinets, "has exceeded our expectations."

Cardinal, which employs about 30 game designers and engineers in Georgia, works diligently in the game development process to "interact with players" to get firsthand feedback on what they want. The consistently positive response

to its products in the Georgia market shows that the company's

> game developers have been successful in that effort.

"They've done a fabulous

job," he said.

Schwartz urged those attending the GAMOA meeting to "take

> some conversion kits" for a "riskfree trial" of Cardinal's games.

"We look for-

ward to growing with you," he said.