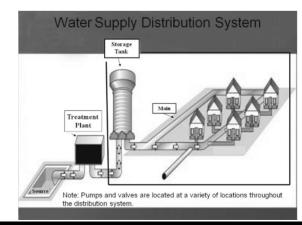

and is intended for those applicants who have not completed their educational requirements for the State of Florida, Certified Water Distribution Operator Examination. This class will provide a Certificate of Completion that will meet the educational requirements for the Level 1, 2 and 3, State of Florida, Water Distribution Operator Examination. No CEUs will be issued for this class.

## Please note that you must attend all four days of the class and successfully complete an examination on the last day of this class to receive a Certificate of

**Completion**. The Certificate provides proof of educational eligibility to sit for the State Water Distribution Certification Exam. DEP requirements may be found on the Florida DEP Website at:

http://www.dep.state.fl.us/water/wff/ocp/index.htm



## Driving Directions...

Saint John's County Utility Department 1205 State Rd 16 St. Augustine FL 32084 904.669.7489

**From 1-10 take** the exit to I-95 toward Jacksonville Beach/ Daytona Beach, travel 34 miles and then take exit 318 onto FL -16 toward St. Augustine, Green Cove Springs, in 0.3 miles turn left onto State Road 16 toward Technical Institute, St. Augustine, In 2.5 miles the destination is on your right.